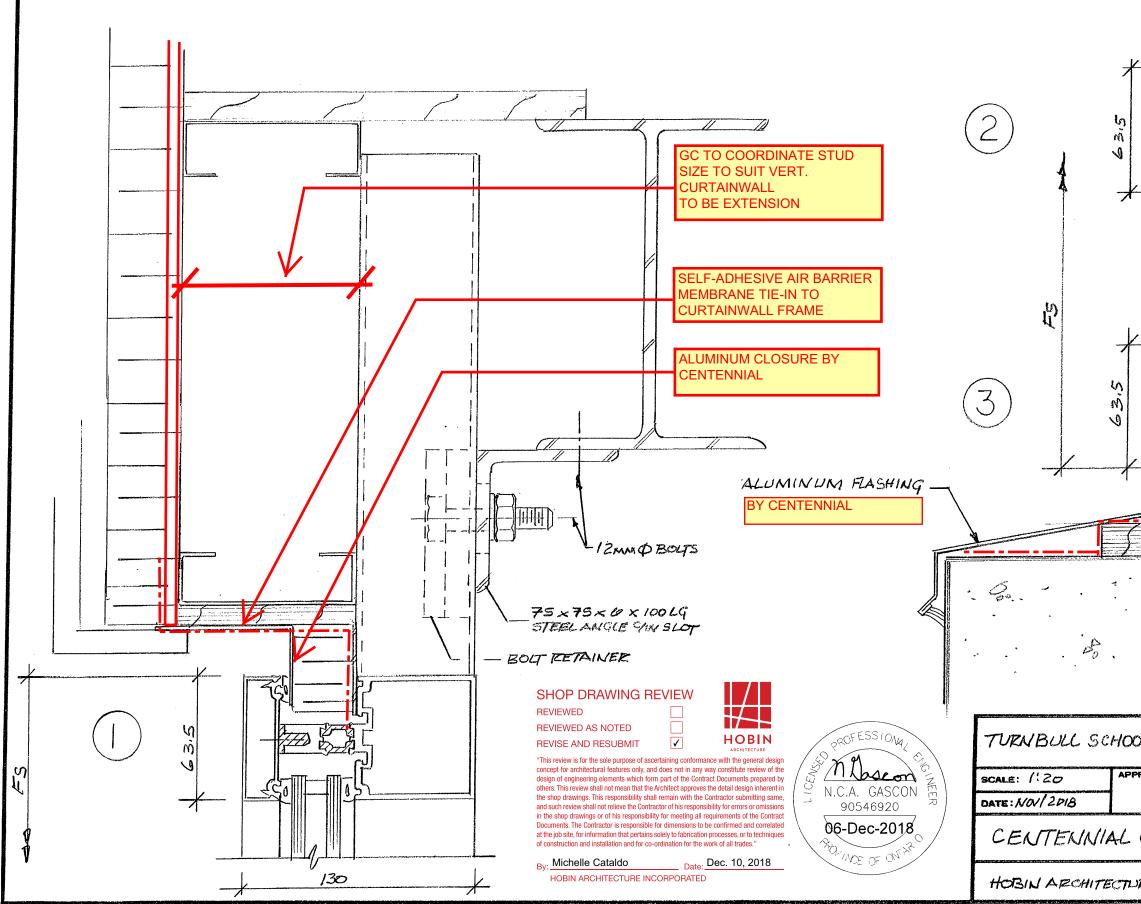

|                                                 | TTE 1                  |  |
|-------------------------------------------------|------------------------|--|
| SELF-ADHESIVE AIR<br>MEMBRANE                   | R BARRIER              |  |
| DL MUSIC ZOOM ADD/T70N<br>PROVED BY:<br>REVISED |                        |  |
| GLASS DEPOT                                     | KEAISEN                |  |
| NSE                                             | drawing number<br>20F4 |  |

## SHOP DRAWING REVIEW

# REVIEWED

**REVIEWED AS NOTED** 

**REVISE AND RESUBMIT** 

"This review is for the sole purpose of ascertaining conformance with the general design concept for architectural features only, and does not in any way constitute review of the design of engineering elements which form part of the Contract Documents prepared by others. This review shall not mean that the Architect approves the detail design inherent in the shop drawings. This responsibility shall remain with the Contractor submitting same, and such review shall not relieve the Contractor of his responsibility for errors or omissions in the shop drawings or of his responsibility for meeting all requirements of the Contractor Documents. The Contractor is responsibile for dimensions to be confirmed and correlated at the job site, for information that pertains solely to fabrication processes, or to techniques of construction and installation and for co-ordination for the work of all trades."

 $\checkmark$ 

| By: Michelle Cataldo Date: Dec. 10, 2018<br>HOBIN ARCHITECTURE INCORPORATED |                |  |  |  |
|-----------------------------------------------------------------------------|----------------|--|--|--|
| DL MUSIC ROOM ADDITION                                                      |                |  |  |  |
| ROVED BY:                                                                   | DRAWN BY       |  |  |  |
|                                                                             | REVISED        |  |  |  |
| GLASS DEPOT                                                                 |                |  |  |  |
| 25                                                                          | DRAWING NUMBER |  |  |  |