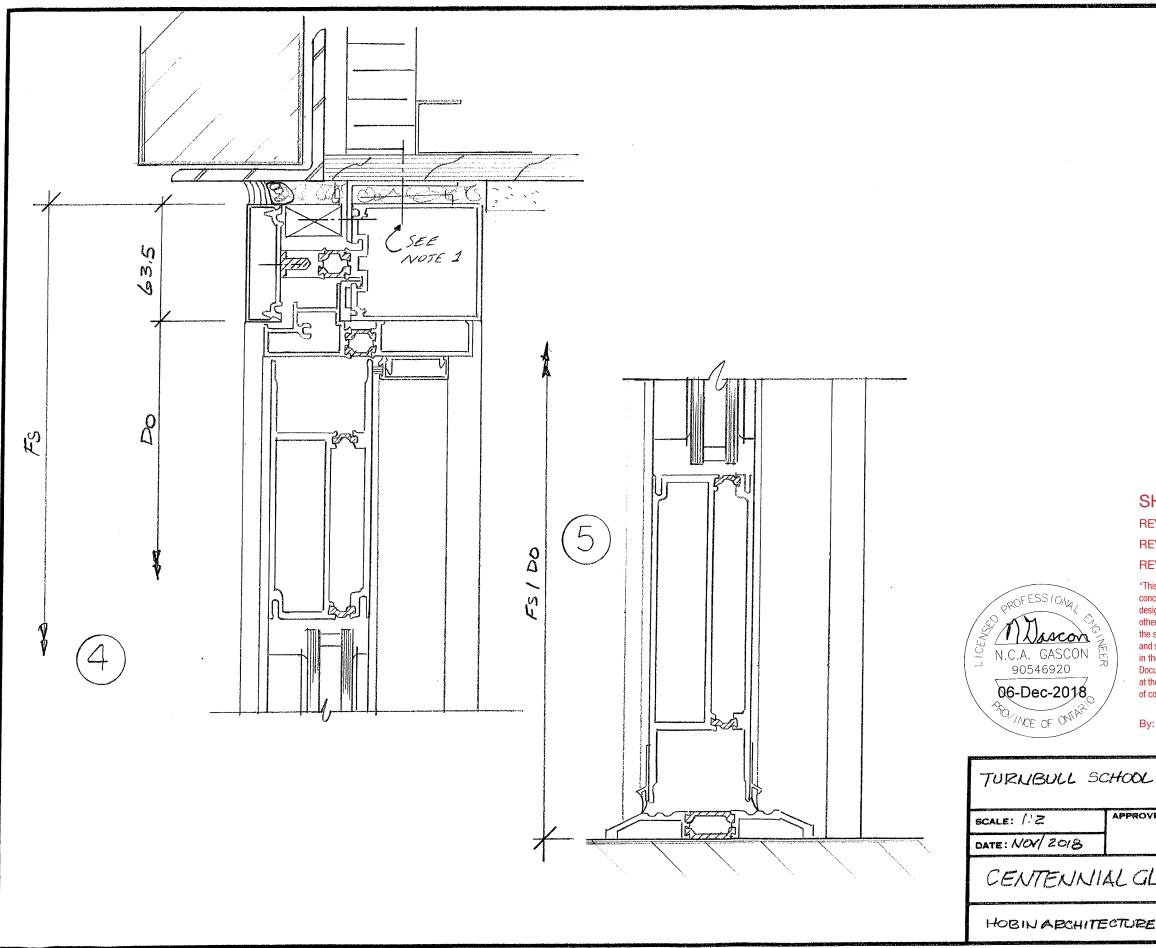

 $\checkmark$ 

| By: Michelle Cataldo Date: Dec. 10, 2018<br>HOBIN ARCHITECTURE INCORPORATED |                |  |  |  |
|-----------------------------------------------------------------------------|----------------|--|--|--|
| DL MUSIC ROOM ADDITION                                                      |                |  |  |  |
| ROVED BY:                                                                   | DRAWN BY       |  |  |  |
|                                                                             | REVISED        |  |  |  |
| GLASS DEPOT                                                                 |                |  |  |  |
| 25                                                                          | DRAWING NUMBER |  |  |  |