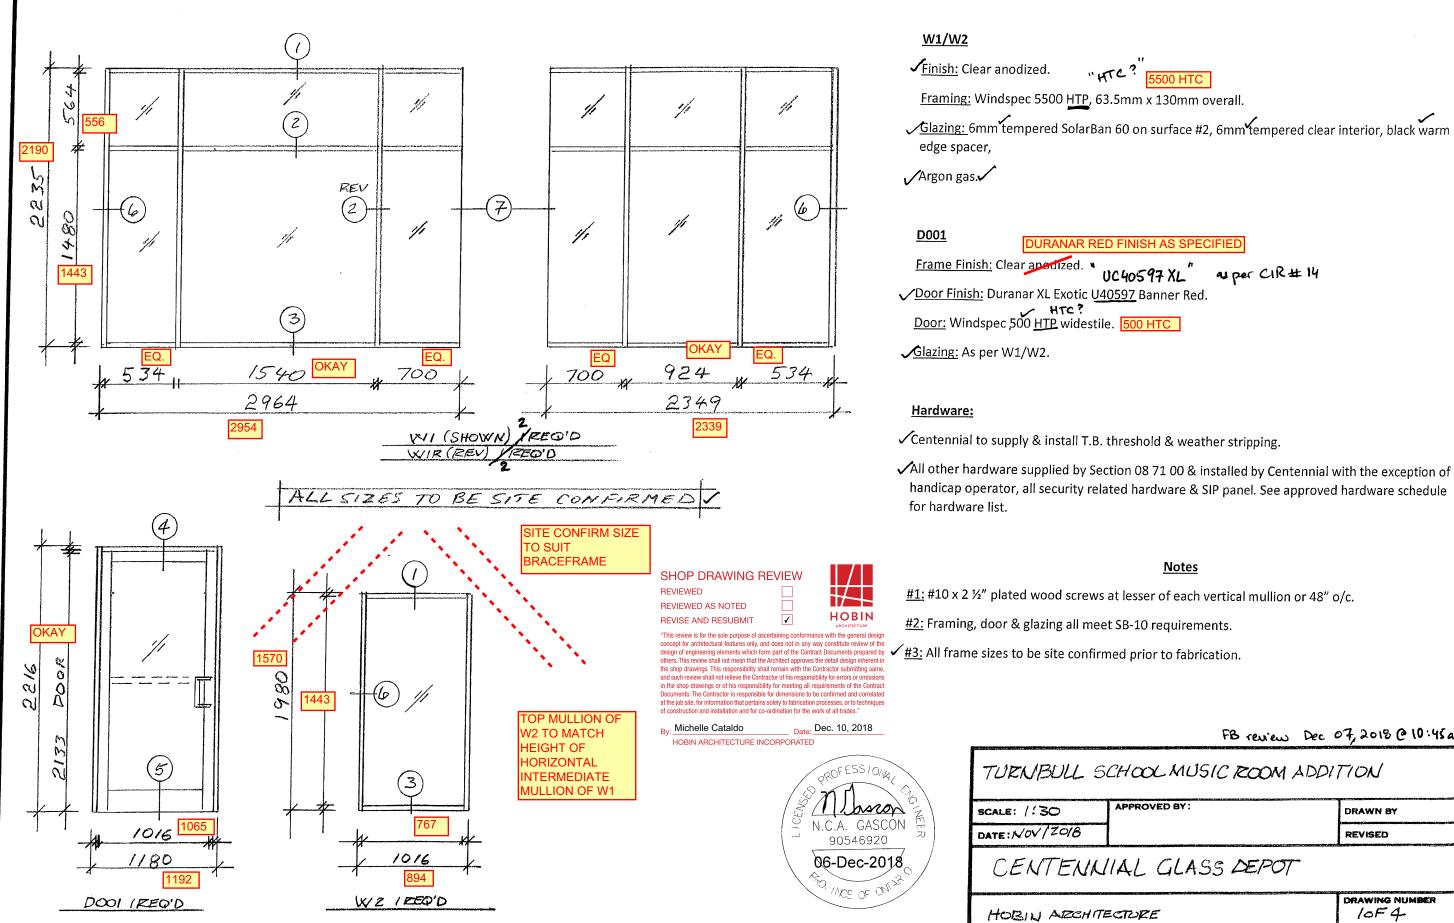

# SHOP DRAWING TRANSMITTAL

| Project:                                                                                                                                                                                                           | Turnbull School<br>Room Addition | Music                   | Project No:       | 1705 |
|--------------------------------------------------------------------------------------------------------------------------------------------------------------------------------------------------------------------|----------------------------------|-------------------------|-------------------|------|
| Date:                                                                                                                                                                                                              | December 10, 2018                |                         |                   |      |
| To:                                                                                                                                                                                                                | TALCO Building Innovations Ltd.  |                         |                   |      |
| Attn:                                                                                                                                                                                                              | Farah Bano (fbano@tal-co.com)    |                         |                   |      |
| From:                                                                                                                                                                                                              | Michelle Cataldo                 |                         |                   |      |
| <ul> <li>Approval</li> <li>Distribution</li> <li>Information and Use</li> <li>Review and Comment</li> <li>Other</li> <li>Courier</li> <li>By Hand</li> <li>Fax</li> <li>To Be Picked Up</li> <li>e-mail</li> </ul> |                                  |                         |                   |      |
| Shop Drawing S                                                                                                                                                                                                     | ubmittal:                        | Division 08             | – Windows & Doors | 3    |
| Submitted by:                                                                                                                                                                                                      |                                  | Centennial Glass Depot  |                   |      |
| Drawing Title:                                                                                                                                                                                                     |                                  | Drawings 1, 2, 3, and 4 |                   |      |
| Revision No.                                                                                                                                                                                                       |                                  | N/A                     |                   |      |
| Dated:                                                                                                                                                                                                             |                                  | December 6              | 5, 2018           |      |
| Comments:                                                                                                                                                                                                          |                                  |                         |                   |      |
| Revised and res                                                                                                                                                                                                    | ubmit.                           |                         |                   |      |

### Hobin Architecture Incorporated

63 Pamilla Street Ottawa, Ontario Canada K1S 3K7

t 613-238-7200 f 613-235-2005

hobinarc.com

as per CIR # 14

handicap operator, all security related hardware & SIP panel. See approved hardware schedule

| FB review Dec 0                          | 07,2018 @ 10:45 am. |  |  |  |
|------------------------------------------|---------------------|--|--|--|
| OC MUSIC ROOM ADDITION                   |                     |  |  |  |
| ROVED BY :                               | DRAWN BY            |  |  |  |
| an a | REVISED             |  |  |  |
| L GLASS DEPOT                            |                     |  |  |  |
| RE                                       | DRAWING NUMBER      |  |  |  |