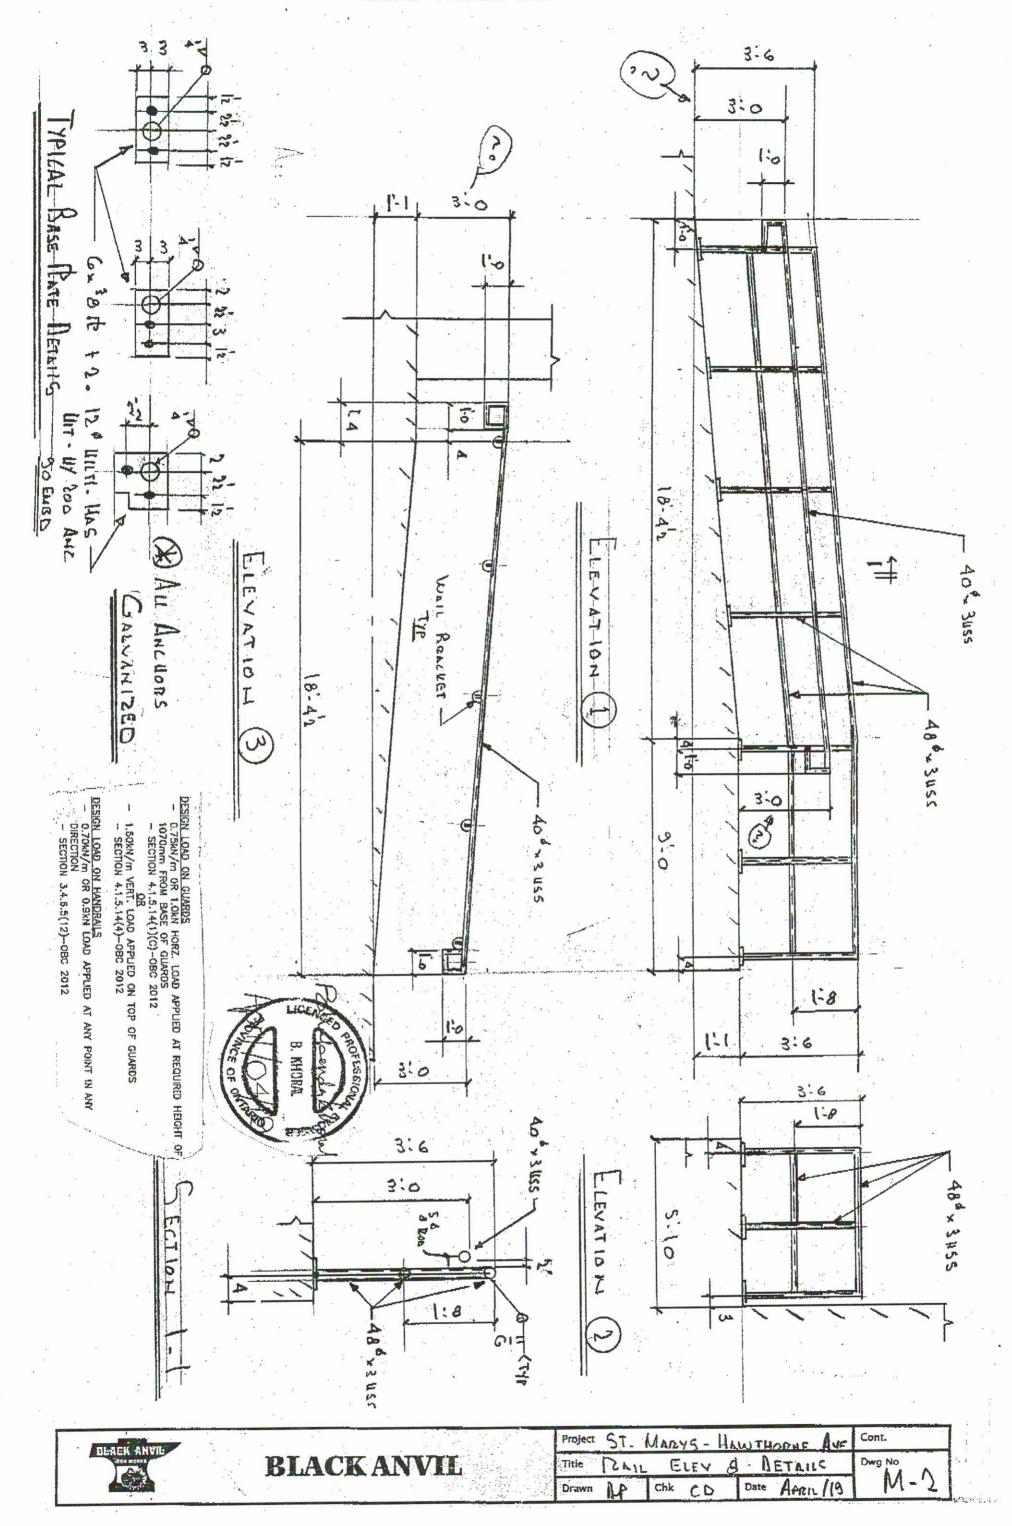

68 William Street, Suite 200, Brockville, Ontario (613)499-2077

**BLACK ANVIL** 

Project ST\_ MARYS - HAWTHGENE AVE CONT.

Title PLAN - RAMP RAIL & RETAILS Dwg No Drawn NA Chk CD Date April /19 MI