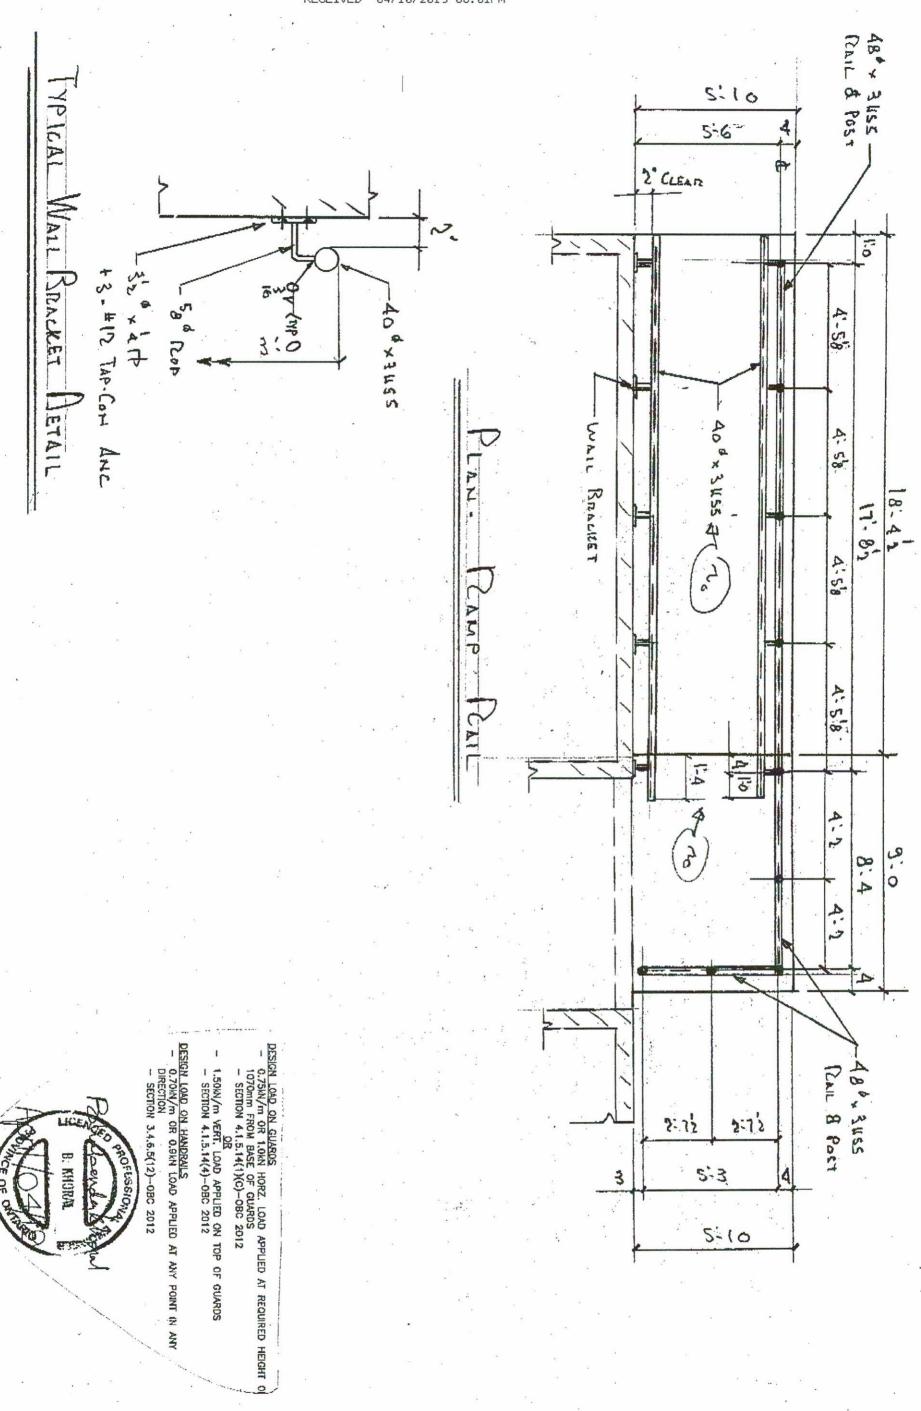

This review does not in any way relieve the Contractor of responsibility for compliance with the Contract Documents.

| Client:                 | Catholic District School Board of Eastern Ontario                                                                                                                                       |
|-------------------------|-----------------------------------------------------------------------------------------------------------------------------------------------------------------------------------------|
| Project:                | St. Mary Catholic School<br>Carleton Place, Ontario                                                                                                                                     |
| Submittal:              | Exterior Handrail                                                                                                                                                                       |
| Notes:                  | <ul> <li>Clear width at the level area of the ramp shall be 1670mm from exterior wall to edge of railing (shown as 1652mm)</li> <li>Please verify clear ramp width dimension</li> </ul> |
| MORRIS ENGINEERING LTD. |                                                                                                                                                                                         |

68 William Street, Suite 200, Brockville, Ontario (613)499-2077

**BLACK ANVIL** 

Project ST\_ MARYS - HAWTHGENE AVE CONT.

Title PLAN - RAMP RAIL & RETAILS Dwg No Drawn NA Chk CD Date April /19 MI