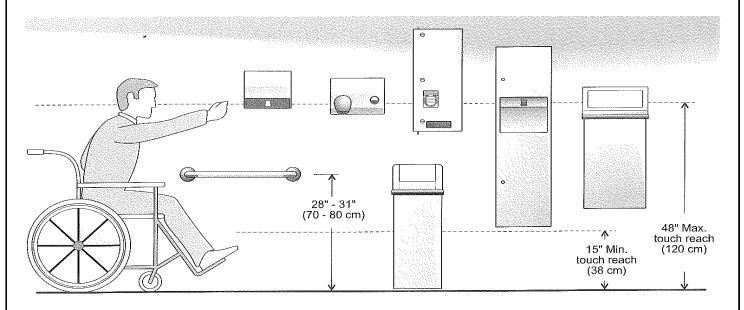

## **Washroom Accessories**

Barrier-Free access washro limided mobility and whee building codes. Mounting r the direction of reach requ mounted "above the finish a wheelchair symbol is use wheelchair symbol is also u and provide barrier-free ac Protruding objects: Object halls, corridors, passagewa Detectable objects: Pbject any amount.

I to accommodate people with operating features meet local he location of accessories and es of accessories should be chairs. Throughout this catalogue :ed at approved heights. The ist people with limited mobility

trian areas such as walkways, floor. ess above the floor may protrude

| Carleton Place Arena<br>Fal - Co Limited<br>.arry Gaines Architect |                                                                                                                |                                                                                                                                               |
|--------------------------------------------------------------------|----------------------------------------------------------------------------------------------------------------|-----------------------------------------------------------------------------------------------------------------------------------------------|
| Fal - Co Limited                                                   |                                                                                                                |                                                                                                                                               |
|                                                                    |                                                                                                                |                                                                                                                                               |
| arry Gaines Architect                                              |                                                                                                                |                                                                                                                                               |
|                                                                    |                                                                                                                |                                                                                                                                               |
| uly 27, 2020                                                       | Project no.:                                                                                                   | 20-524                                                                                                                                        |
|                                                                    |                                                                                                                |                                                                                                                                               |
| DESCRIPTION                                                        |                                                                                                                | PRODUCT NO.                                                                                                                                   |
| 24" Grab bar                                                       |                                                                                                                | 1001NP x 24"                                                                                                                                  |
| Shaped grab bar                                                    |                                                                                                                | 1003NP 30" x 30"                                                                                                                              |
| . Shaped grab bar                                                  |                                                                                                                | 1003NP 36" x 36"                                                                                                                              |
| 36" Grab bar                                                       |                                                                                                                | 1001NP x 36"                                                                                                                                  |
| lat mirror                                                         |                                                                                                                | B165 24" x 36"                                                                                                                                |
| Fowel pin                                                          |                                                                                                                | B6777                                                                                                                                         |
| Soap dish                                                          |                                                                                                                | ASI 0720-Z                                                                                                                                    |
| olding shower seat                                                 |                                                                                                                | B518                                                                                                                                          |
| olullig showel seat                                                |                                                                                                                |                                                                                                                                               |
|                                                                    | DESCRIPTION<br>24" Grab bar<br>25 Shaped grab bar<br>26" Grab bar<br>26" Grab bar<br>21 at mirror<br>Towel pin | DESCRIPTION<br>24" Grab bar<br>25 Shaped grab bar<br>26" Grab bar<br>26" Grab bar<br>26 Grab bar<br>26 Grab bar<br>26 Jat mirror<br>Towel pin |