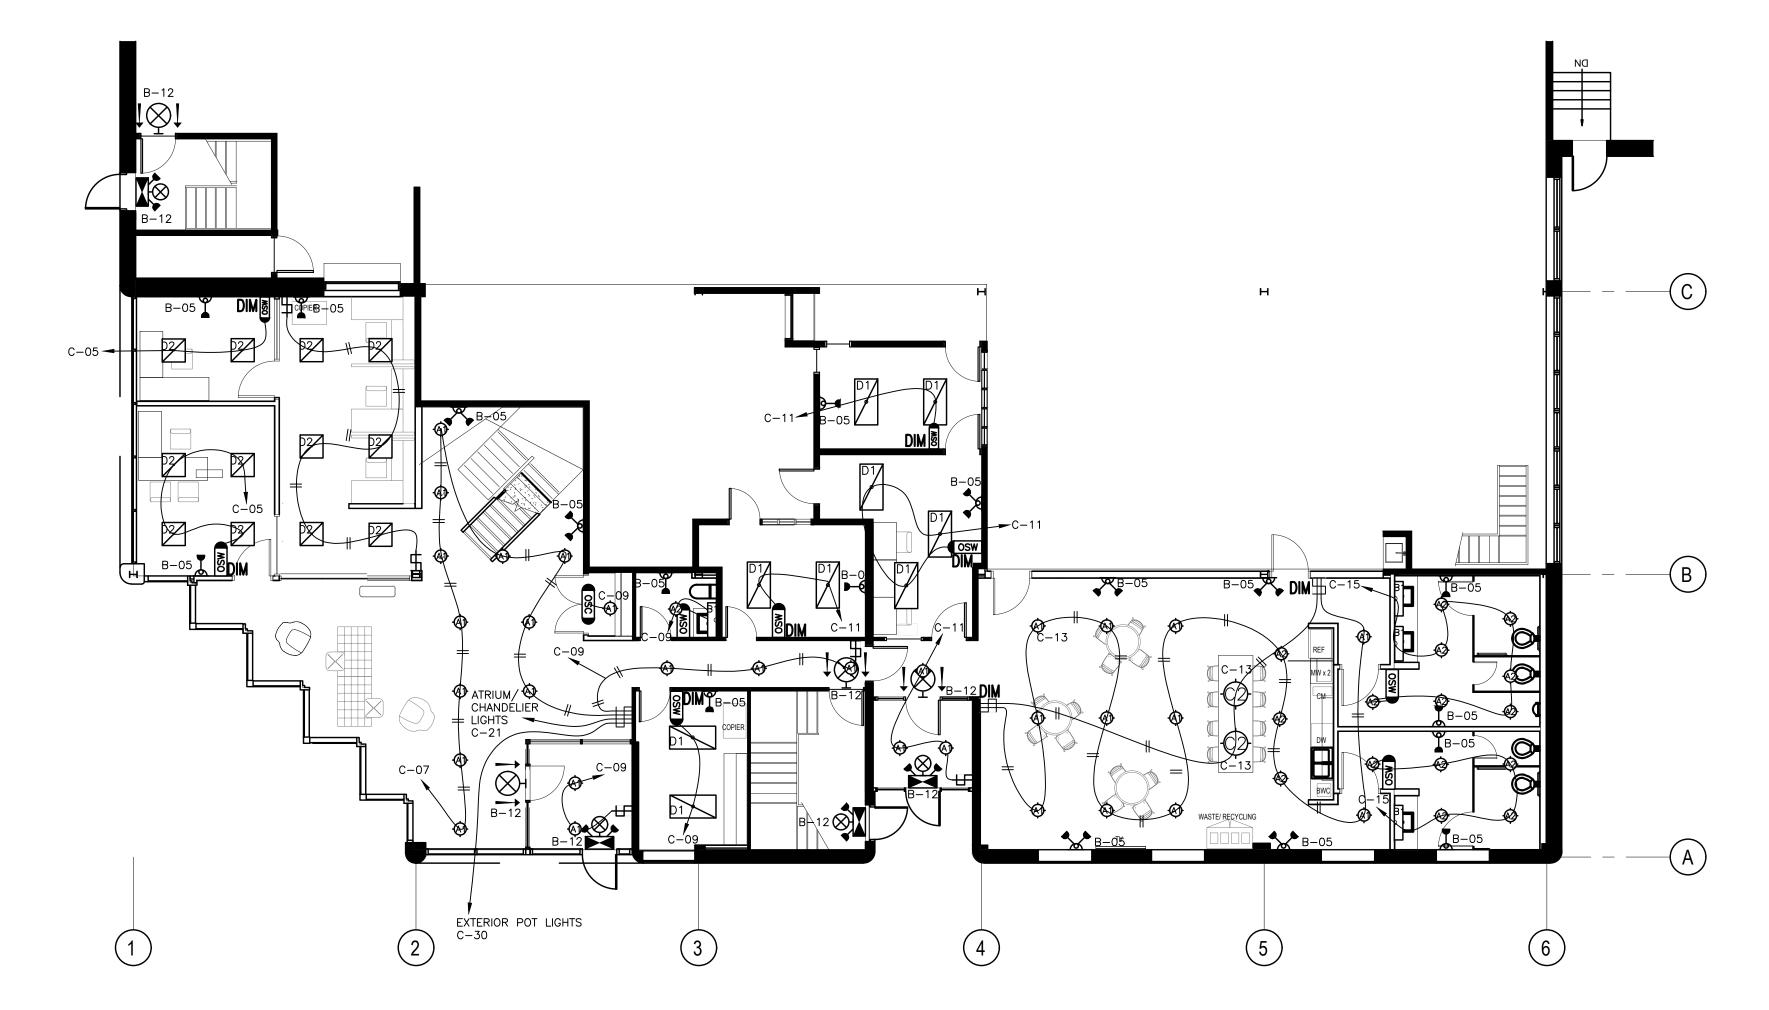

LEVEL 01 & 02 - PARTITION PLANS

LEVEL 01 & 02 - FINISHES PLANS

LEVEL 01 & 02 - REFLECTED CEILING PLANS

401 STAIR C - ENLARGED PLANS, SECTIONS, AND DETAILS 402 WC - ENLARGED PLANS AND ELEVATIONS

A701 INTERIOR DETAILS