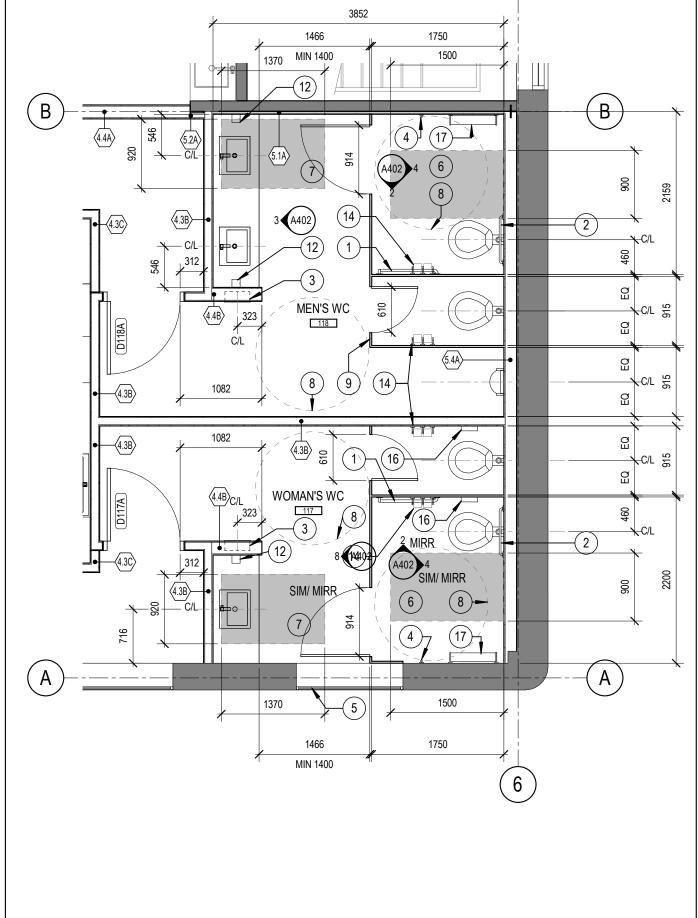

including Project Manuals and the Structural, Mechanical and Electrical

verifying all levels and dimensions and shall report all discrepancies to the Architect

are indicated on the Architectural Drawings. Locations shown on the Architectural

Drawings shall govern over Mechanical and Electrical Drawings. Mechanical and

Electrical items not clearly located will be located as directed by the Architect.

6. These documents are not to be used for construction unless specifically noted for

2295 St.Laurent Blvd Ottawa ON

1927 NOTED

STAIR C - ENLARGED PLANS, SECTIONS, AND DETAILS

AP/

A40<sup>-1</sup>

REVIEWED

RMK









. This drawing is the property of the Architect and may not be reproduced or used

Electrical items not clearly located will be located as directed by the Architect.





4 MEN'S WC 118 EAST ELEVATION A402 SCALE: 1:50

CT-04

3 MEN'S WC 118 WEST ELEVATION
A402 SCALE: 1:50



LEVEL 01 ENLARGED WASHROOM PLANS 117 & 118 A402 SCALE: 1:50

1 30" X 30" L-SHAPED GRAB BAR (WA-1)

24" GRAB BAR (WA-2) (3) RECESSED PAPER TOWEL DISPENSER AND DISPOSAL (WA-4), INSTALLED WITH TOWEL DISPENSER AT 1100mm AFF.

(4) COAT HOOK (WA-7)

(5) INSTALL OPAQUE FILM (GF-02) TO EXISTING WINDOW

(6) PROVIDE CLEAR TRANSFER SPACE BESIDE WATER CLOSET AS PER OBC 3.8.3.8 (2)

7 PROVIDE CLEAR TRANSFER SPACE IN FRONT OF LAVATORY AS PER OBC 3.8.3.11 (1) (f)

 $ig( \ 9 \ ig)$  FLOOR TO CEILING ANCHORED TOILET PARTITION (TP-01), PROVIDE BLOCKING IN WALLS AND CEILINGS AS REQUIRED.

(10) MIRROR ON 3/4" MDF INSET 1" ON ALL SIDES. EXPOSED SIDES PAINTED BLACK

(11) VANITY LIGHT FIXTURE INSTALLED ON