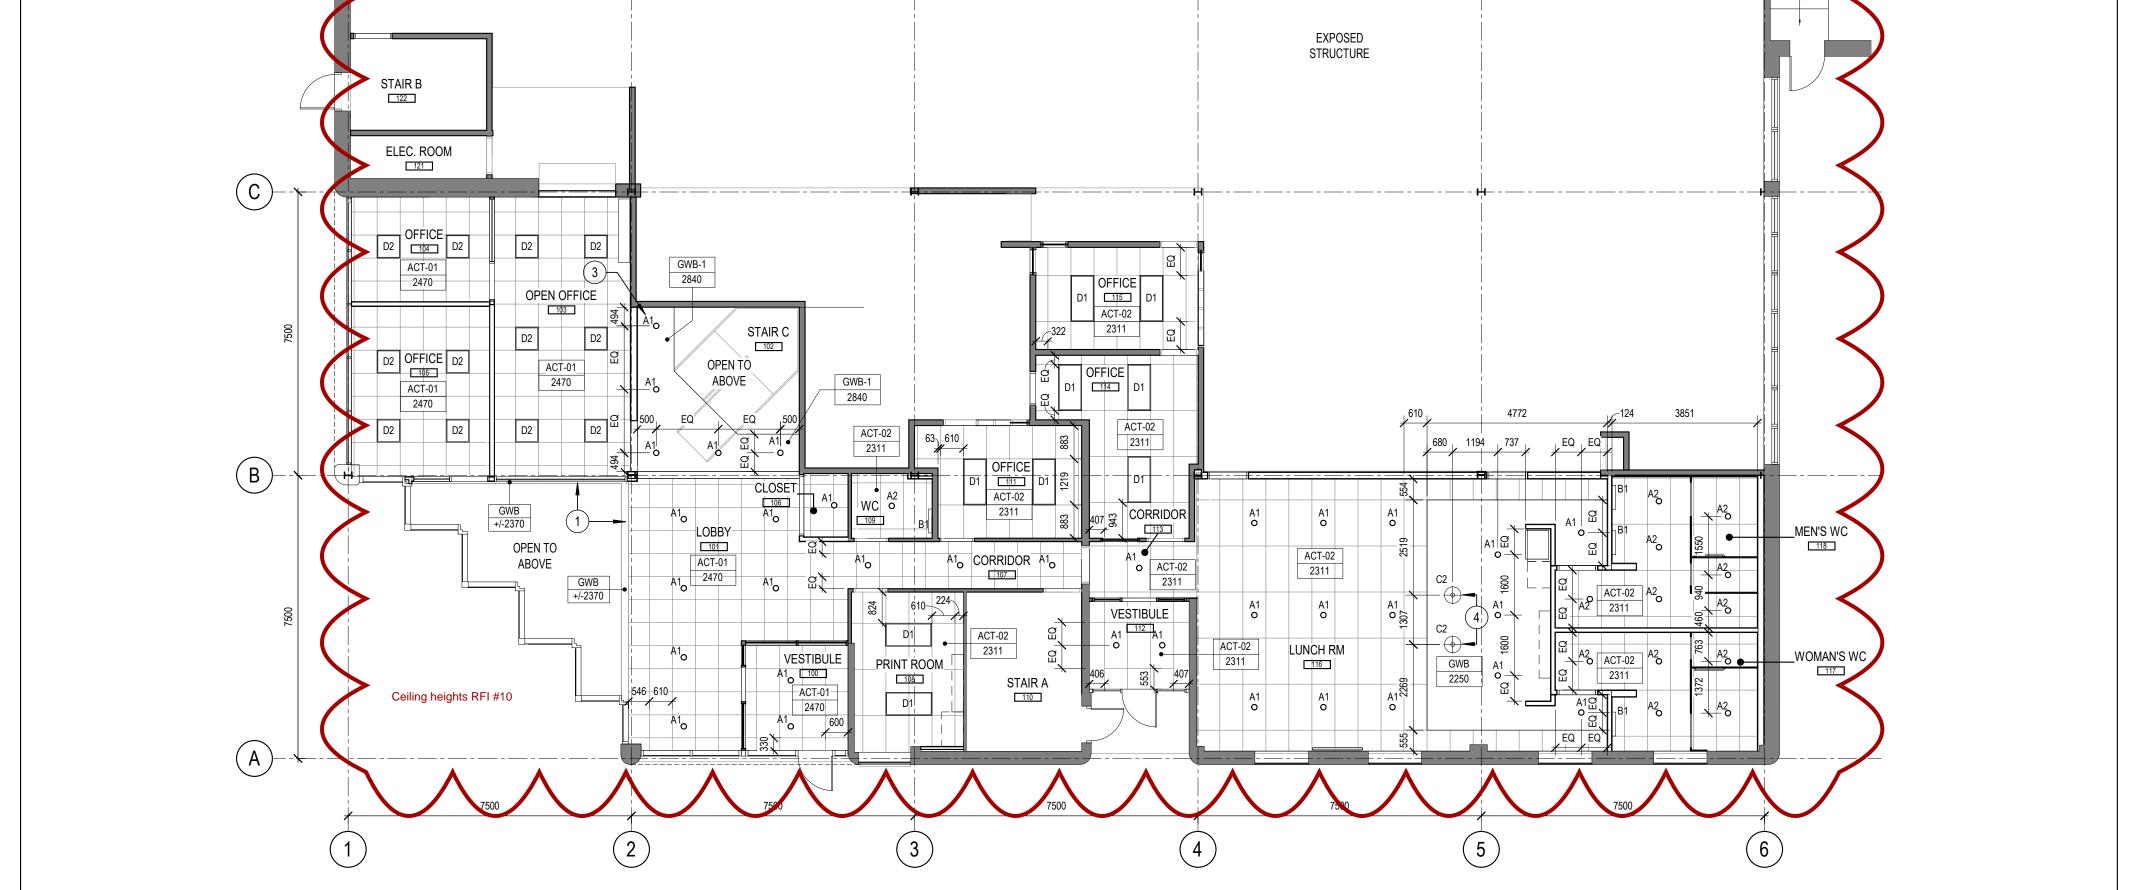

LEVEL 01 & 02 - PARTITION PLANS

LEVEL 01 & 02 - FINISHES PLANS

LEVEL 01 & 02 - REFLECTED CEILING PLANS

401 STAIR C - ENLARGED PLANS, SECTIONS, AND DETAILS 402 WC - ENLARGED PLANS AND ELEVATIONS

A701 INTERIOR DETAILS