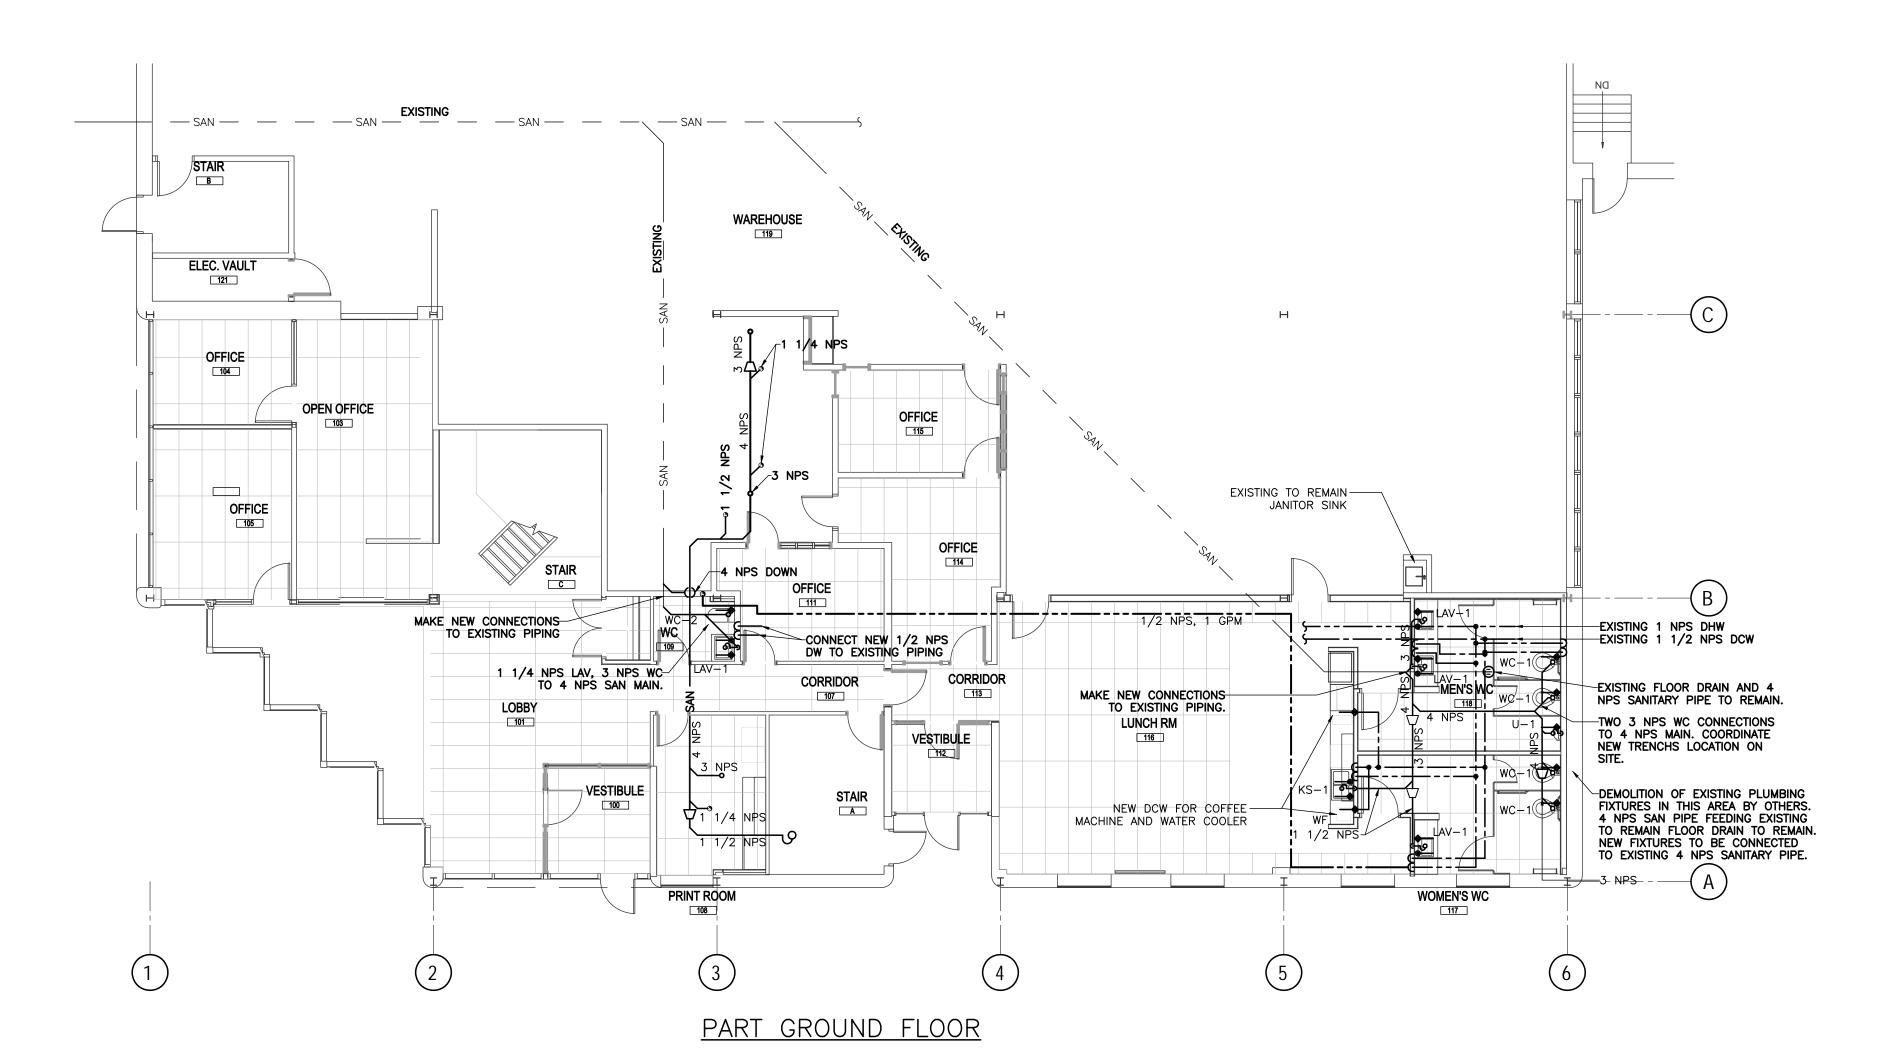

|  |  |  |
|   | CHECKED                             | LVDL    |  |  |  |  |
|   | PROJECT                             | 19-Q025 |  |  |  |  |
|   | DRAWING N                           | NUMBER  |  |  |  |  |
|   | E                                   | -300    |  |  |  |  |

PANEL DETAILS

**PANEL** 

VOLTAGE

PHASE

POLES

TRIM

LUNCHROOM & KITCHEN

LUNCHROOM & KITCHEN

OPEN OFFICE 103 AND STAIR C

ELECTRIC BASEBOARD HEATER

ELECTRIC BASEBOARD HEATER

SPARE

WASHROOM 118

WASHROOM 117

OFFICE 104 & 105

ELECTRICAL ROOM

DISHWASHER

BEF-01

BEF-02

RATING AMPS

BRANCH BKRS

MAIN BKR

120/208V

3ø, 4W

SURFACE

BOLT-ON

SPARE

KITCHEN

**KITCHEN** 

KITCHEN

FRIDGE

SPARE

MICROWAVE

MICROWAVE

PRINT ROOM

WASHROOM 109

ELECTRIC BASEBOARD HEATER

OFFICE 114 & 115

42

N.R.

SECOND FLOOR



#### <u>NOTES</u>

- 1. THE PROJECT CONSISTS OF A RENOVATION OF AN EXISTING OFFICE BUILDING. WAREHOUSE TO REMAIN AS IT IS.
- 2. ALL EXISTING AND NEW SAN PIPING UNDERGROUND TO BE CCTV CHECKED PRIOR TO OCCUPANCY.
- 3. TYPICAL: CONNECT NEW SANITARY PIPING TO EXISTING BUILDING PIPING.
- 4. TYPICAL: CONNECT NEW WATER PIPING TO EXISTING BUILDING WATER
- 5. TYPICAL: CONNECT NEW FIXTURES TO EXISTING BUILDING VENT PIPING. 6. LINE BREAKS ARE FOR CLARITY AND DO NOT NECESSARILY SHOW
- ORDER OF INSTALLATION.
- 7. NOT ALL REQUIRED CLEANOUTS ARE SHOWN. PROVIDE ALL CODE REQUIRED CLEANOUTS.
- 8. NUMBER, LOCATIONS OF FIXTURES: ARCHITECTURAL DRAWINGS TO
- 9. IT IS THE INTENT OF THESE DRAWINGS THAT THE MECHANICAL CONTRACTOR PROVIDE A COMPLETE EQUIPMENT AND FITTINGS, WHETHER OR NOT ALL SUCH ITEMS ARE EXPLICI