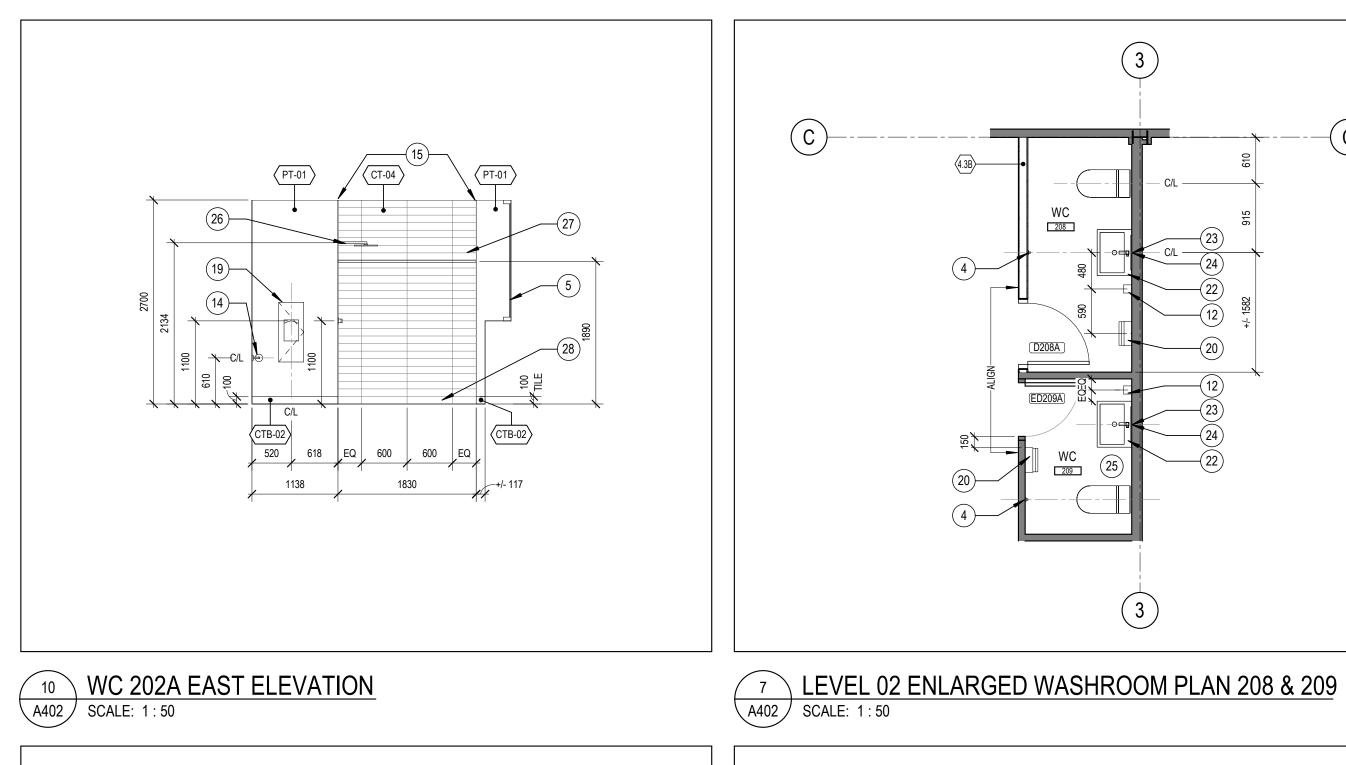

ation or supplementary information regarding the intent of the Contract Documents.

The Architectural drawings are to be read in conjuction with all other Contract
 Documents including Project Manuals and the Structural, Mechanical and Electrical

verifying all levels and dimensions and shall report all discrepancies to the Architect

are indicated on the Architectural Drawings. Locations shown on the Architectural

Drawings shall govern over Mechanical and Electrical Drawings. Mechanical and

Electrical items not clearly located will be located as directed by the Architect.

6. These documents are not to be used for construction unless specifically noted for

2295 St.Laurent Blvd Ottawa ON

1927 NOTED

STAIR C - ENLARGED PLANS, SECTIONS, AND DETAILS

AP/

A40<sup>-1</sup>

REVIEWED

RMK









. This drawing is the property of the Architect and may not be reproduced or used

Electrical items not clearly located will be located as directed by the Architect.





4 MEN'S WC 118 EAST ELEVATION A402 SCALE: 1:50

CT-04

3 MEN'S WC 118 WEST ELEVATION
A402 SCALE: 1:50



LEVEL 01 ENLARGED WASHROOM PLANS 117 & 118 A402 SCALE: 1:50

1 30" X 30" L-SHAPED GRAB BAR (WA-1)

24" GRAB BAR (WA-2) (3) RECESSED PAPER TOWEL DISPENSER AND DISPOSAL (WA-4), INSTALLED WITH TOWEL DISPENSER AT 1100mm AFF.

(4) COAT HOOK (WA-7)

(5) INSTALL OPAQUE FILM (GF-02) TO EXISTING WINDOW

(6) PROVIDE CLEAR TRANSFER SPACE BESIDE WATER CLOSET AS PER OBC 3.8.3.8 (2)

7 PROVIDE CLEAR TRANSFER SPACE IN FRONT OF LAVATORY AS PER OBC 3.8.3.11 (1) (f)

 $ig( \ 9 \ ig)$  FLOOR TO CEILING ANCHORED TOILET PARTITION (