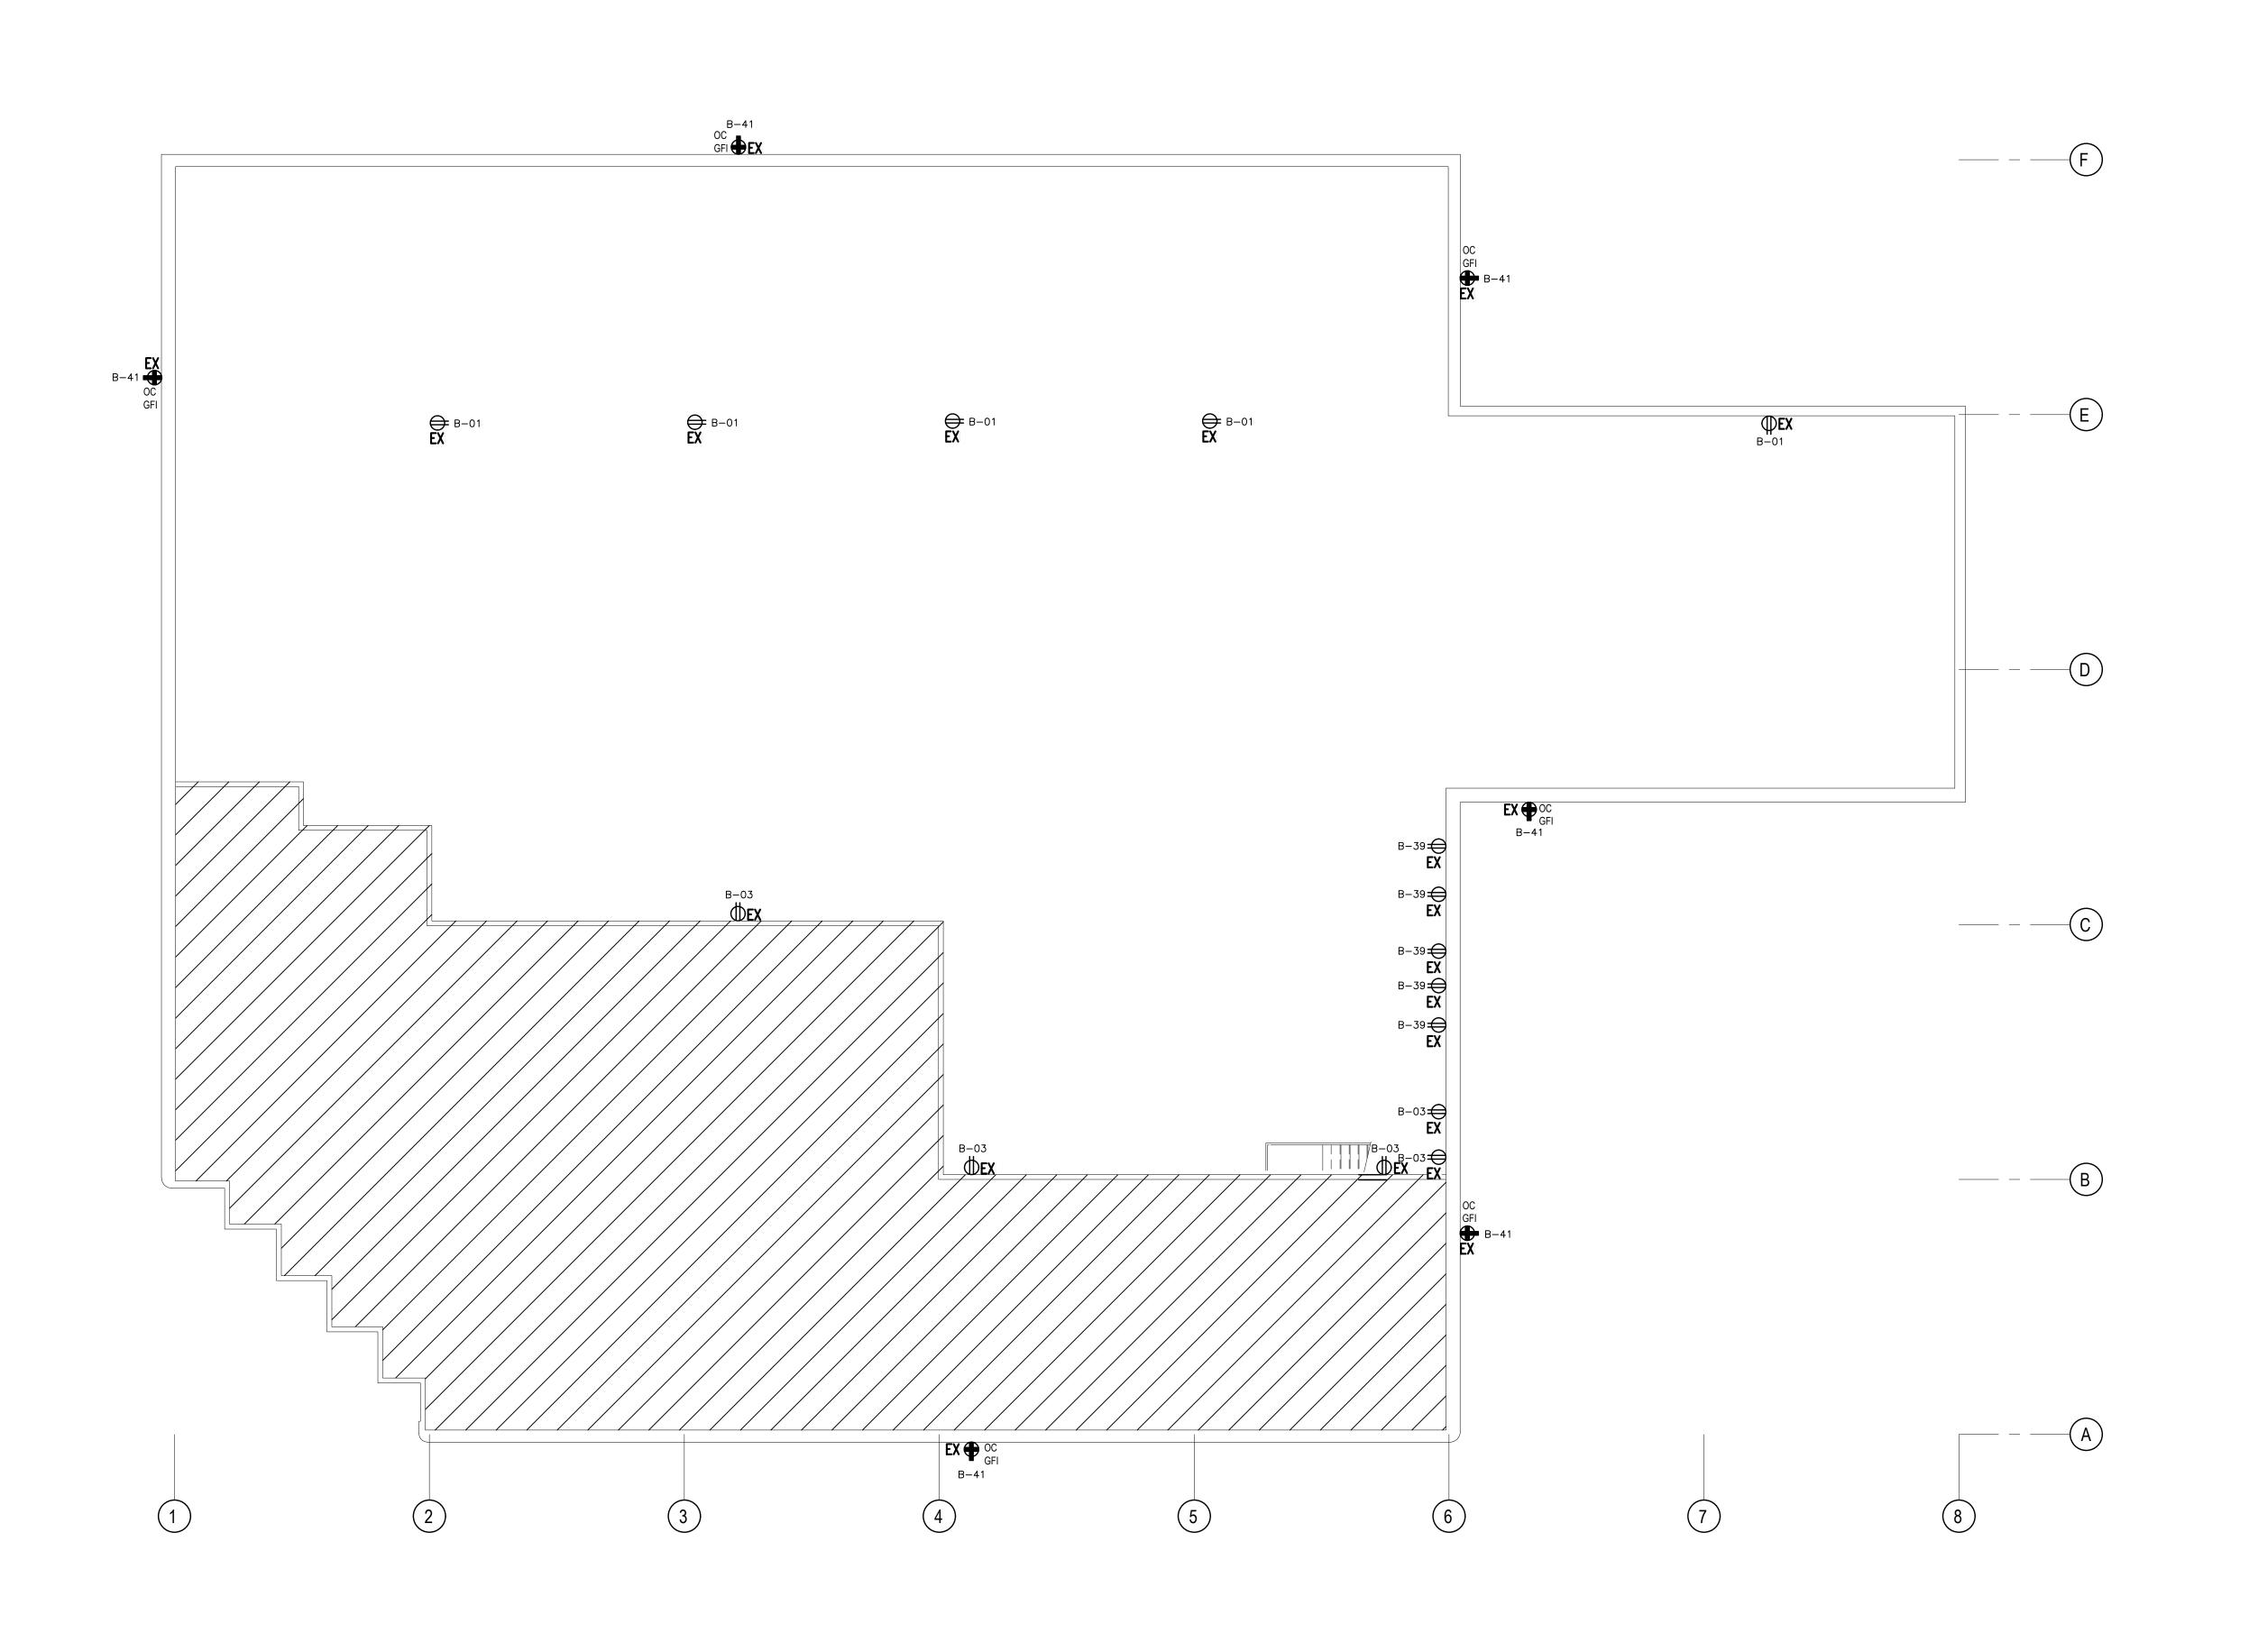

LEVEL 01 & 02 - PARTITION PLANS

LEVEL 01 & 02 - FINISHES PLANS

LEVEL 01 & 02 - REFLECTED CEILING PLANS

401 STAIR C - ENLARGED PLANS, SECTIONS, AND DETAILS 402 WC - ENLARGED PLANS AND ELEVATIONS

A701 INTERIOR DETAILS