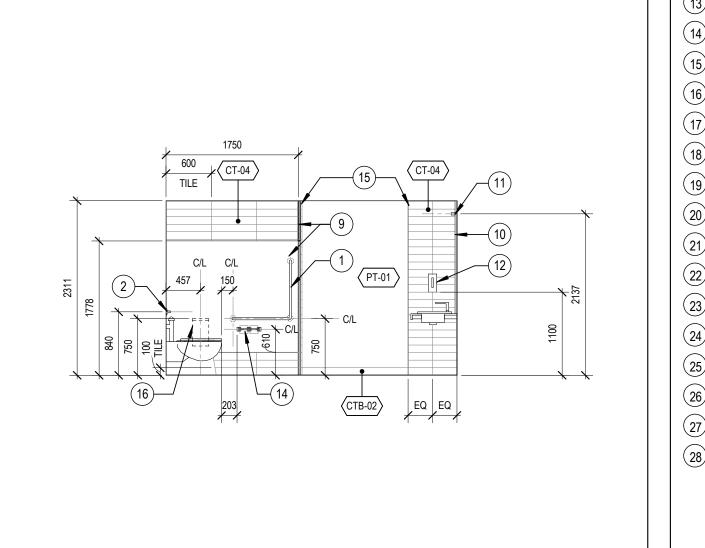

FREEMAN FIT-UP

2295 St.Laurent Blvd Ottawa ON

← → DIRECTION OF FINISH INSTALLATION/ GRAIN DIRECTION

FLOOR TRANSITION STRIP

CONSTRUCTION ASSEMBLY

2 NOTATION LEGEND

REFERENCE

? DOOR REFERENCE

\ A001 / SCALE: NTS

?\ REVISION REFERENCE

? INTERIOR FINISH REFERENCE

1927 NOTED

AP

FIRE SEPARATIONS,

REVIEWED

**RMK** 