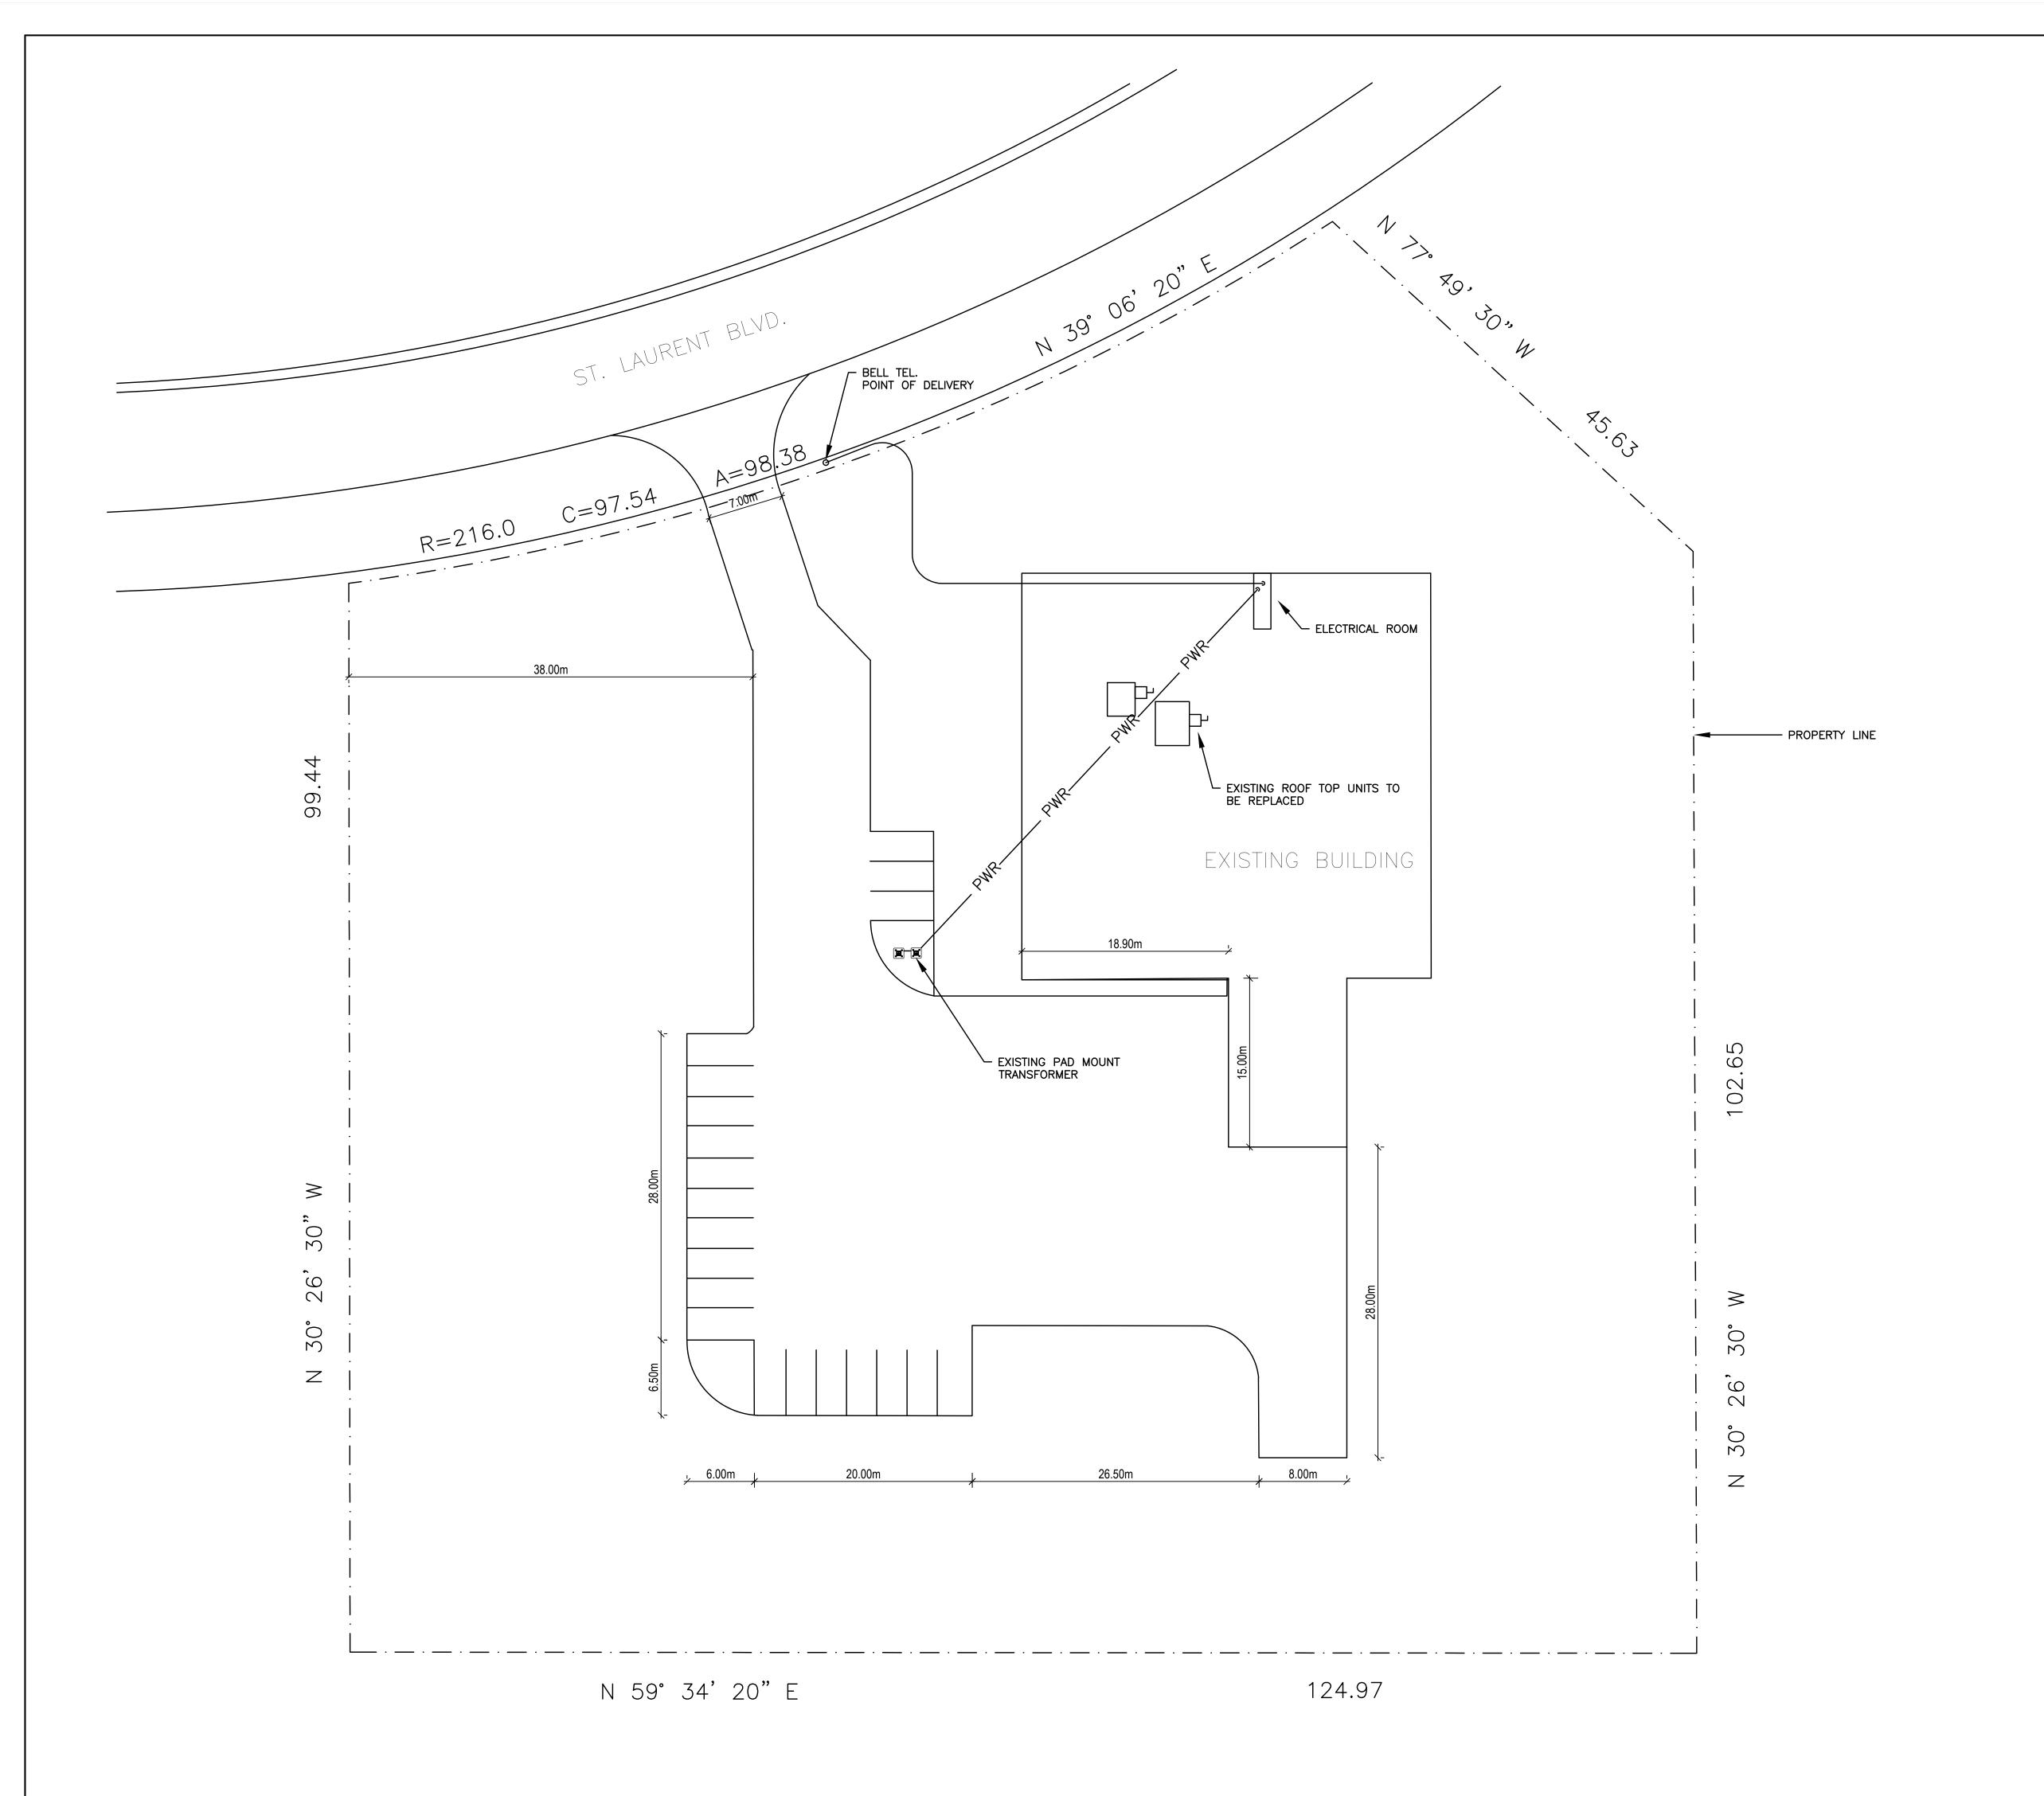

# FREEMAN FIT-UP

ADDRESS: 2295 ST.LAURENT BLVD | OTTAWA, ON

PROJECT NO: 1927

DATE: 2020-01-29