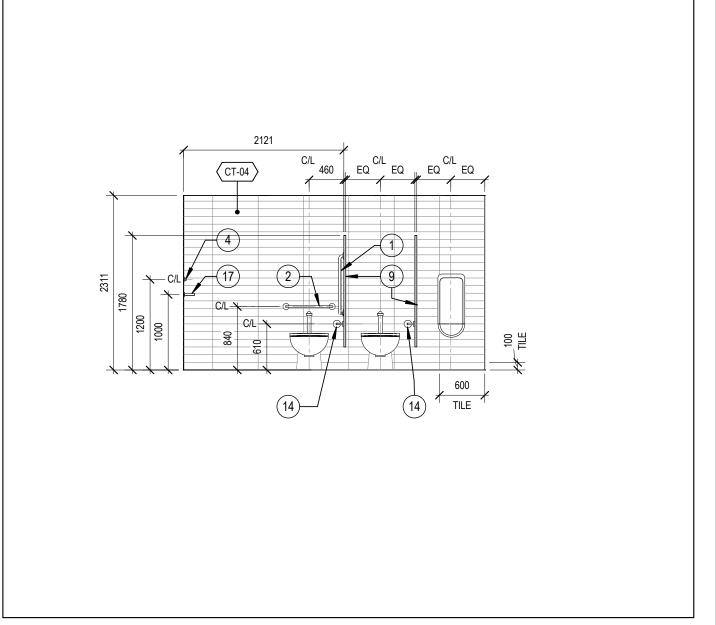

ion or supplementary information regarding the intent of the Contract Documents.

The Architectural drawings are to be read in conjuction with all other Contract
 Documents including Project Manuals and the Structural, Mechanical and Electrical

verifying all levels and dimensions and shall report all discrepancies to the Architect

are indicated on the Architectural Drawings. Locations shown on the Architectural

Drawings shall govern over Mechanical and Electrical Drawings. Mechanical and

Electrical items not clearly located will be located as directed by the Architect.

6. These documents are not to be used for construction unless specifically noted for

2295 St.Laurent Blvd Ottawa ON

1927 NOTED

STAIR C - ENLARGED PLANS, SECTIONS, AND DETAILS

AP/

A40<sup>-1</sup>

REVIEWED

RMK









. This drawing is the property of the Architect and may not be reproduced or used

Electrical items not clearly located will be located as directed by the Architect.





4 MEN'S WC 118 EAST ELEVATION A402 SCALE: 1:50

CT-04

3 MEN'S WC 118 WEST ELEVATION
A402 SCALE: 1:50



LEVEL 01 ENLARGED WASHROOM PLANS 117 & 118 A402 SCALE: 1:50

1 30" X 30" L-SHAPED GRAB BAR (WA-1)

24" GRAB BAR (WA-2) (3) RECESSED PAPER TOWEL DISPENSER AND DISPOSAL (WA-4), INSTALLED WITH TOWEL DISPENSER AT 1100mm AFF.

(4) COAT HOOK (WA-7)

(5) INSTALL OPAQUE FILM (GF-02) TO EXISTING WINDOW

(6) PROVIDE CLEAR TRANSFER SPACE BESIDE WATER CLOSET AS PER OBC 3.8.3.8 (2)

7 PROVIDE CLEAR TRANSFER SPACE IN FRONT OF LAVATORY AS PER OBC 3.8.3.11 (1) (f)

 $ig( \ 9 \ ig)$  FLOOR TO CEILING ANCHORED TOILET PARTITION (TP