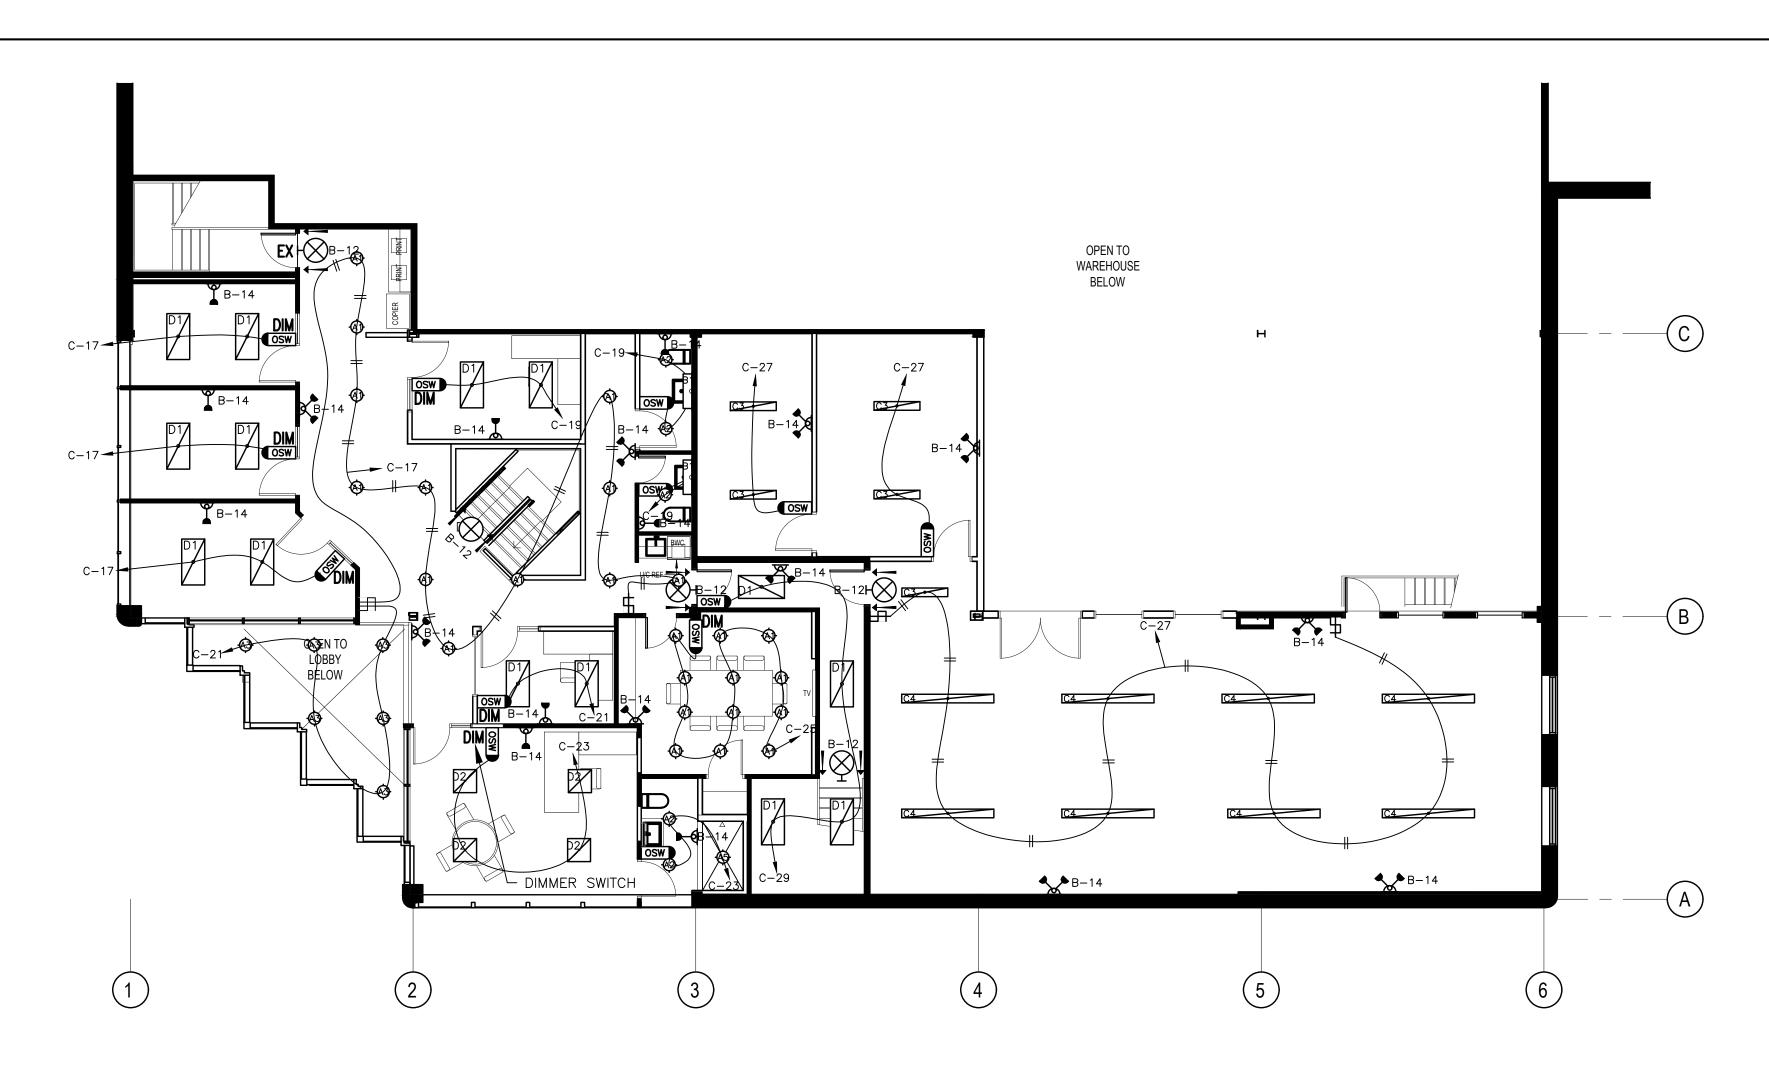

LEVEL 01 & 02 - PARTITION PLANS

LEVEL 01 & 02 - FINISHES PLANS

LEVEL 01 & 02 - REFLECTED CEILING PLANS

401 STAIR C - ENLARGED PLANS, SECTIONS, AND DETAILS 402 WC - ENLARGED PLANS AND ELEVATIONS

A701 INTERIOR DETAILS