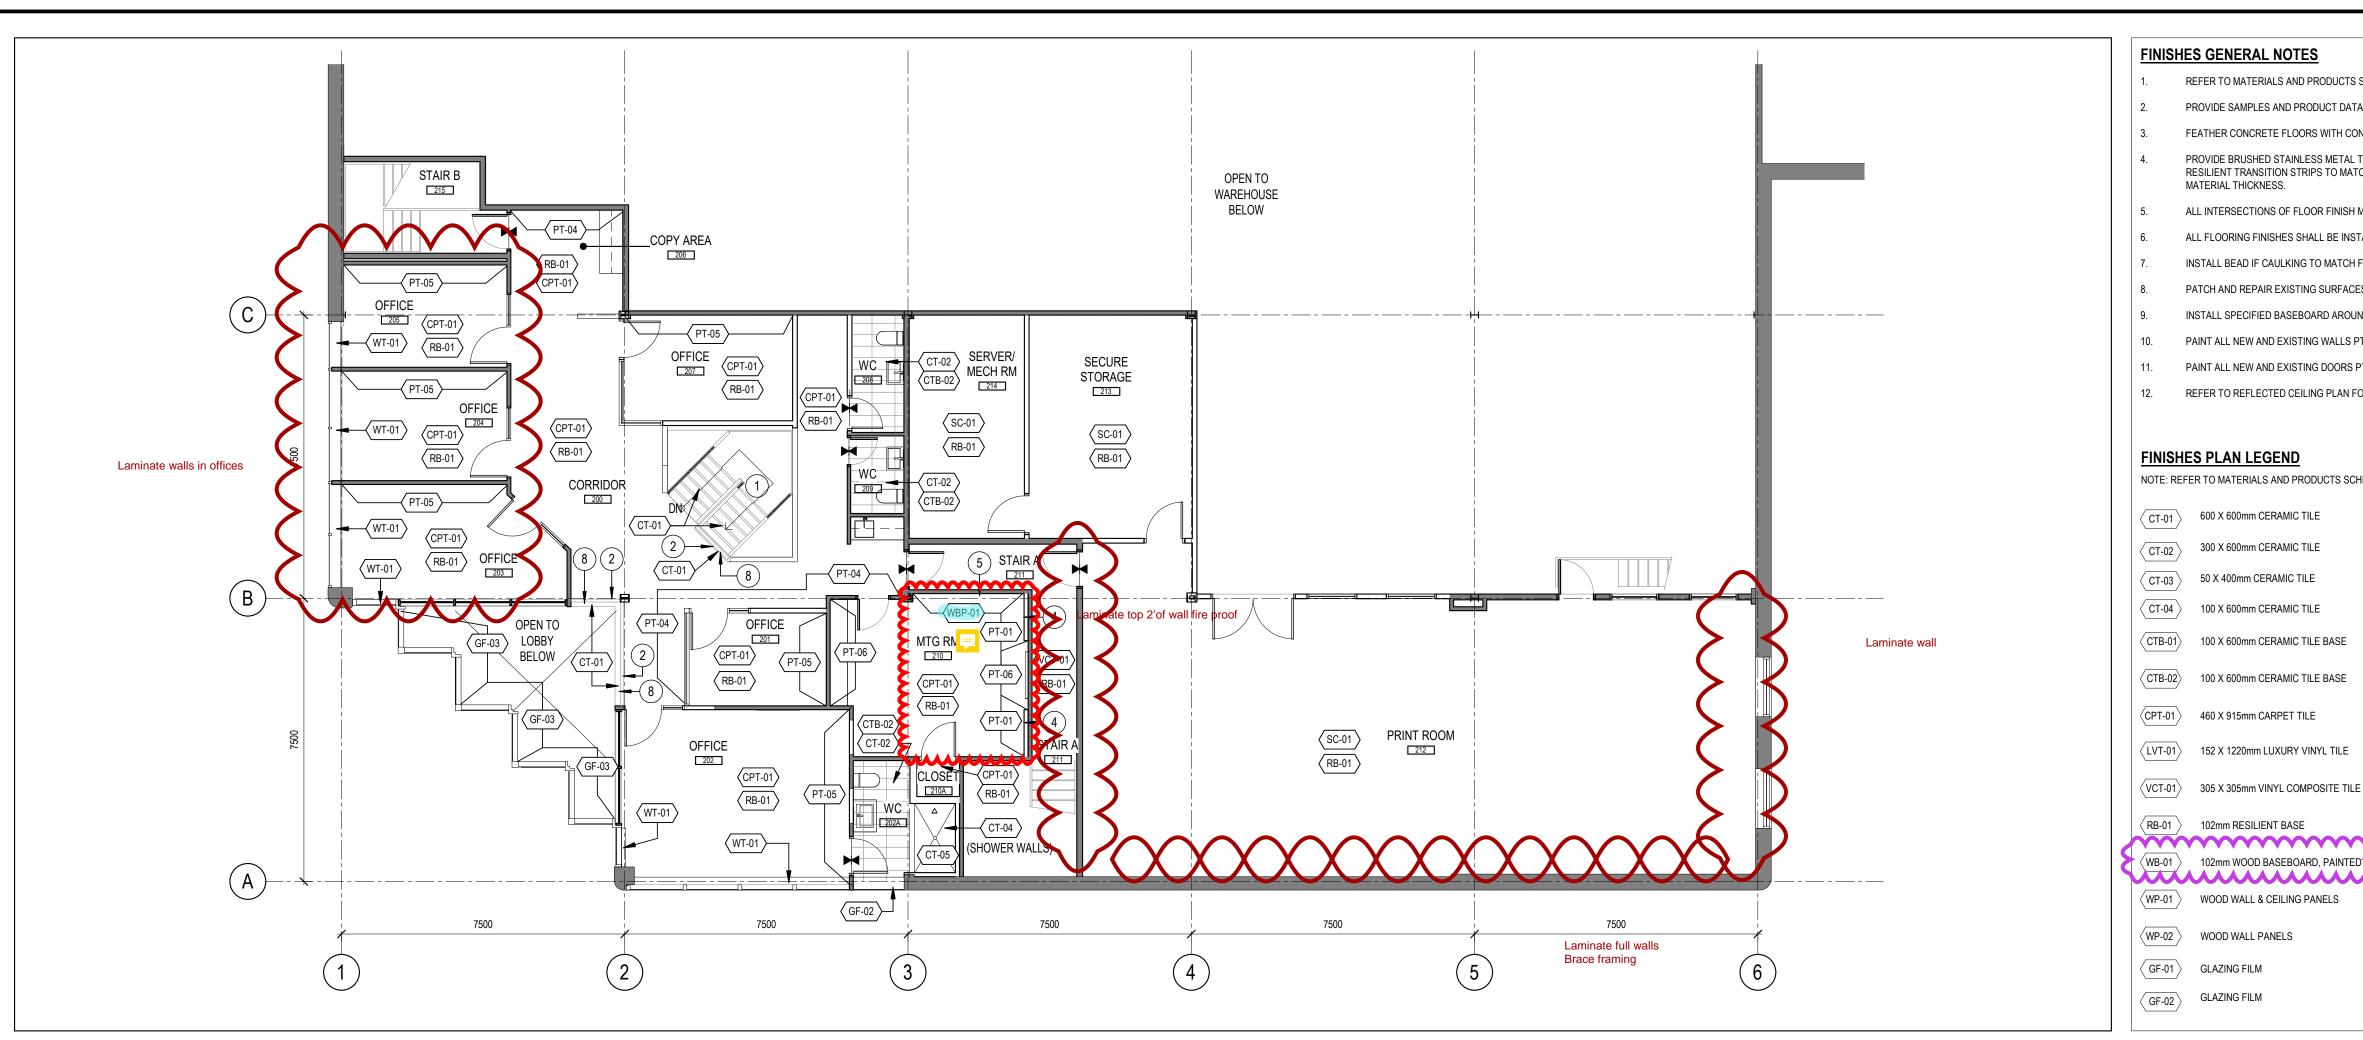

LEVEL 01 & 02 - PARTITION PLANS

LEVEL 01 & 02 - FINISHES PLANS

LEVEL 01 & 02 - REFLECTED CEILING PLANS

401 STAIR C - ENLARGED PLANS, SECTIONS, AND DETAILS 402 WC - ENLARGED PLANS AND ELEVATIONS

A701 INTERIOR DETAILS