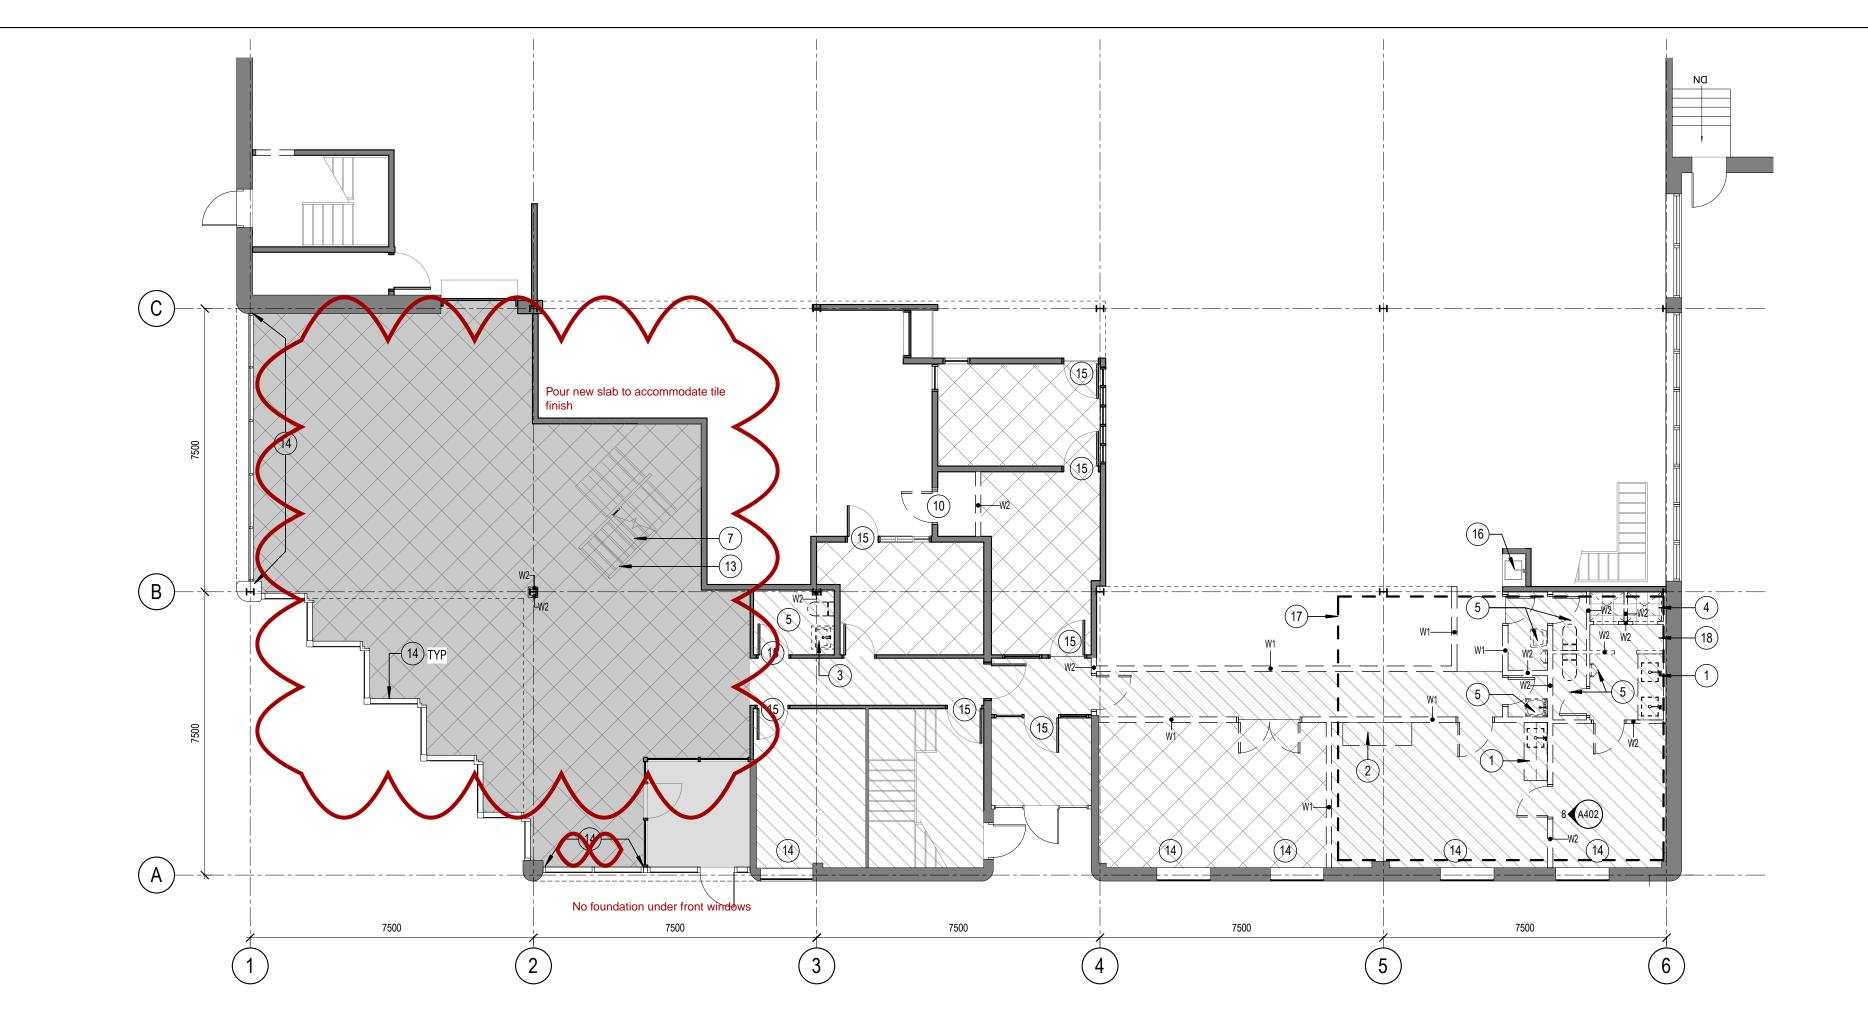

### ARCHITECTURAL DRAWINGS

000 COVER

A001 FIRE SEPARATIONS, CONSTRUCTION ASSEMBLIES & NOTATION LEGEND
A003 DOOR SCHEDULE, DOOR & FRAME TYPES, MATERIALS & PRODUCT SCHEDULE

LEVEL 01 & 02 - DEMOLTION PARTITON PLANS
LEVEL 01 & 02 - DEMOLTION CEILING PLANS

LEVEL 01 & 02 - PARTITION PLANS

LEVEL 01 & 02 - FINISHES PLANS

LEVEL 01 & 02 - REFLECTED CEILING PLANS

401 STAIR C - ENLARGED PLANS, SECTIONS, AND DETAILS 402 WC - ENLARGED PLANS AND ELEVATIONS

A701 INTERIOR DETAILS