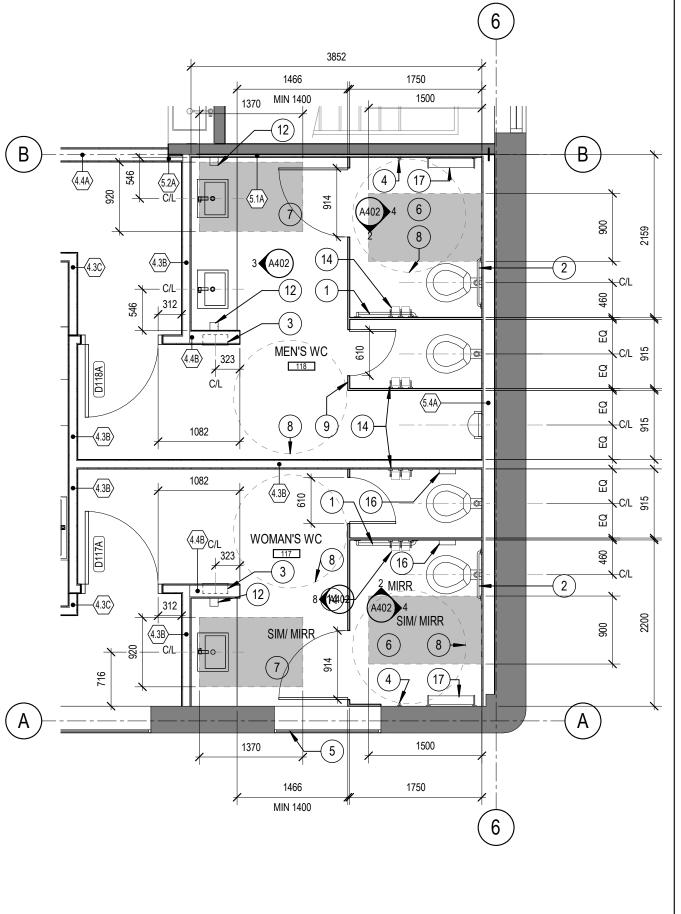

n or supplementary information regarding the intent of the Contract Documents.

The Architectural drawings are to be read in conjuction with all other Contract
 Documents including Project Manuals and the Structural, Mechanical and Electrical

verifying all levels and dimensions and shall report all discrepancies to the Architect

are indicated on the Architectural Drawings. Locations shown on the Architectural

Drawings shall govern over Mechanical and Electrical Drawings. Mechanical and

Electrical items not clearly located will be located as directed by the Architect.

6. These documents are not to be used for construction unless specifically noted for

2295 St.Laurent Blvd Ottawa ON

1927 NOTED

STAIR C - ENLARGED PLANS, SECTIONS, AND DETAILS

AP/

A40<sup>-1</sup>

REVIEWED

RMK









. This drawing is the property of the Architect and may not be reproduced or used

Electrical items not clearly located will be located as directed by the Architect.





4 MEN'S WC 118 EAST ELEVATION A402 SCALE: 1:50

CT-04

3 MEN'S WC 118 WEST ELEVATION
A402 SCALE: 1:50



LEVEL 01 ENLARGED WASHROOM PLANS 117 & 118 A402 SCALE: 1:50

1 30" X 30" L-SHAPED GRAB BAR (WA-1)

24" GRAB BAR (WA-2) (3) RECESSED PAPER TOWEL DISPENSER AND DISPOSAL (WA-4), INSTALLED WITH TOWEL DISPENSER AT 1100mm AFF.

(4) COAT HOOK (WA-7)

(5) INSTALL OPAQUE FILM (GF-02) TO EXISTING WINDOW

(6) PROVIDE CLEAR TRANSFER SPACE BESIDE WATER CLOSET AS PER OBC 3.8.3.8 (2)

7 PROVIDE CLEAR TRANSFER SPACE IN FRONT OF LAVATORY AS PER OBC 3.8.3.11 (1) (f)

 $ig( \ 9 \ ig)$  FLOOR TO CEILING ANCHORED TOILET PARTITION (TP-0