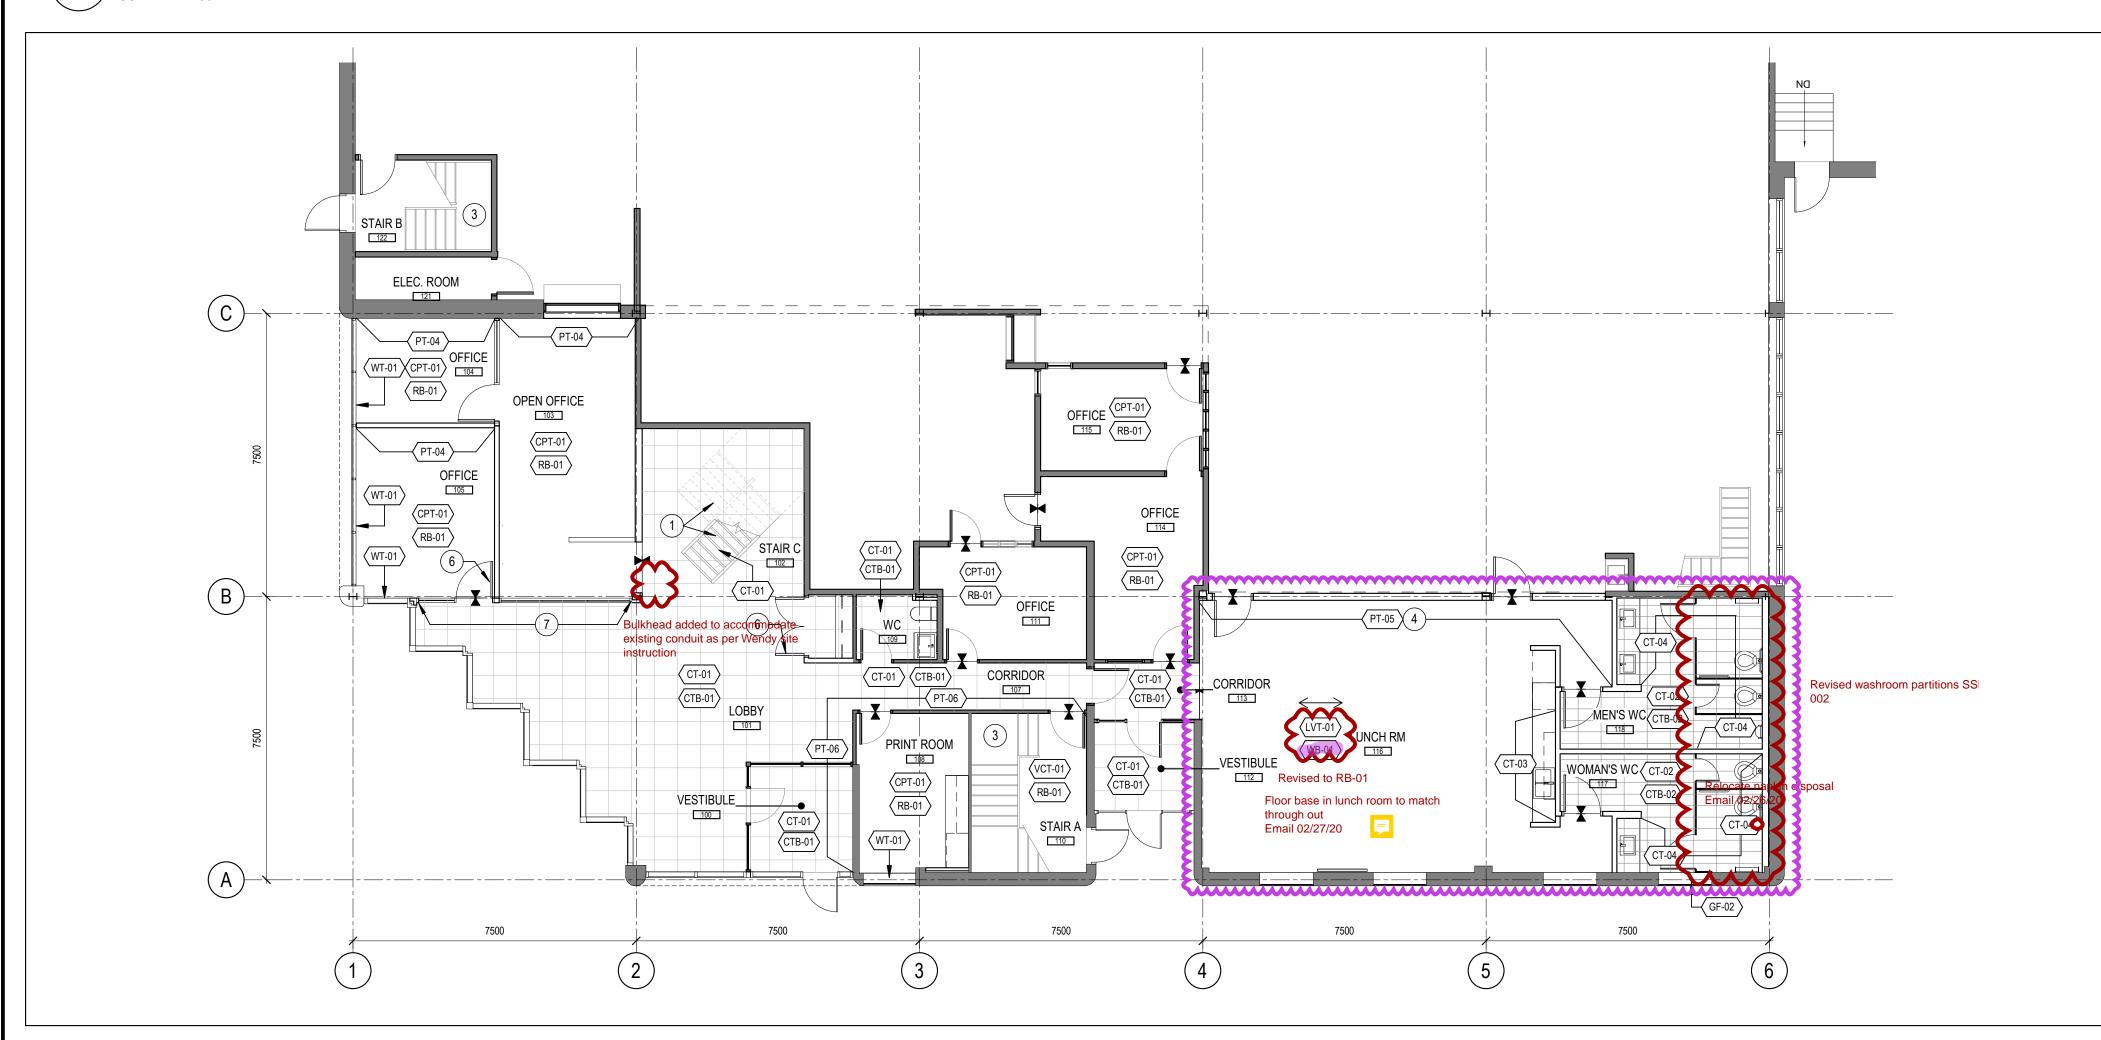

LEVEL 01 & 02 - PARTITION PLANS

LEVEL 01 & 02 - FINISHES PLANS

LEVEL 01 & 02 - REFLECTED CEILING PLANS

401 STAIR C - ENLARGED PLANS, SECTIONS, AND DETAILS 402 WC - ENLARGED PLANS AND ELEVATIONS

A701 INTERIOR DETAILS