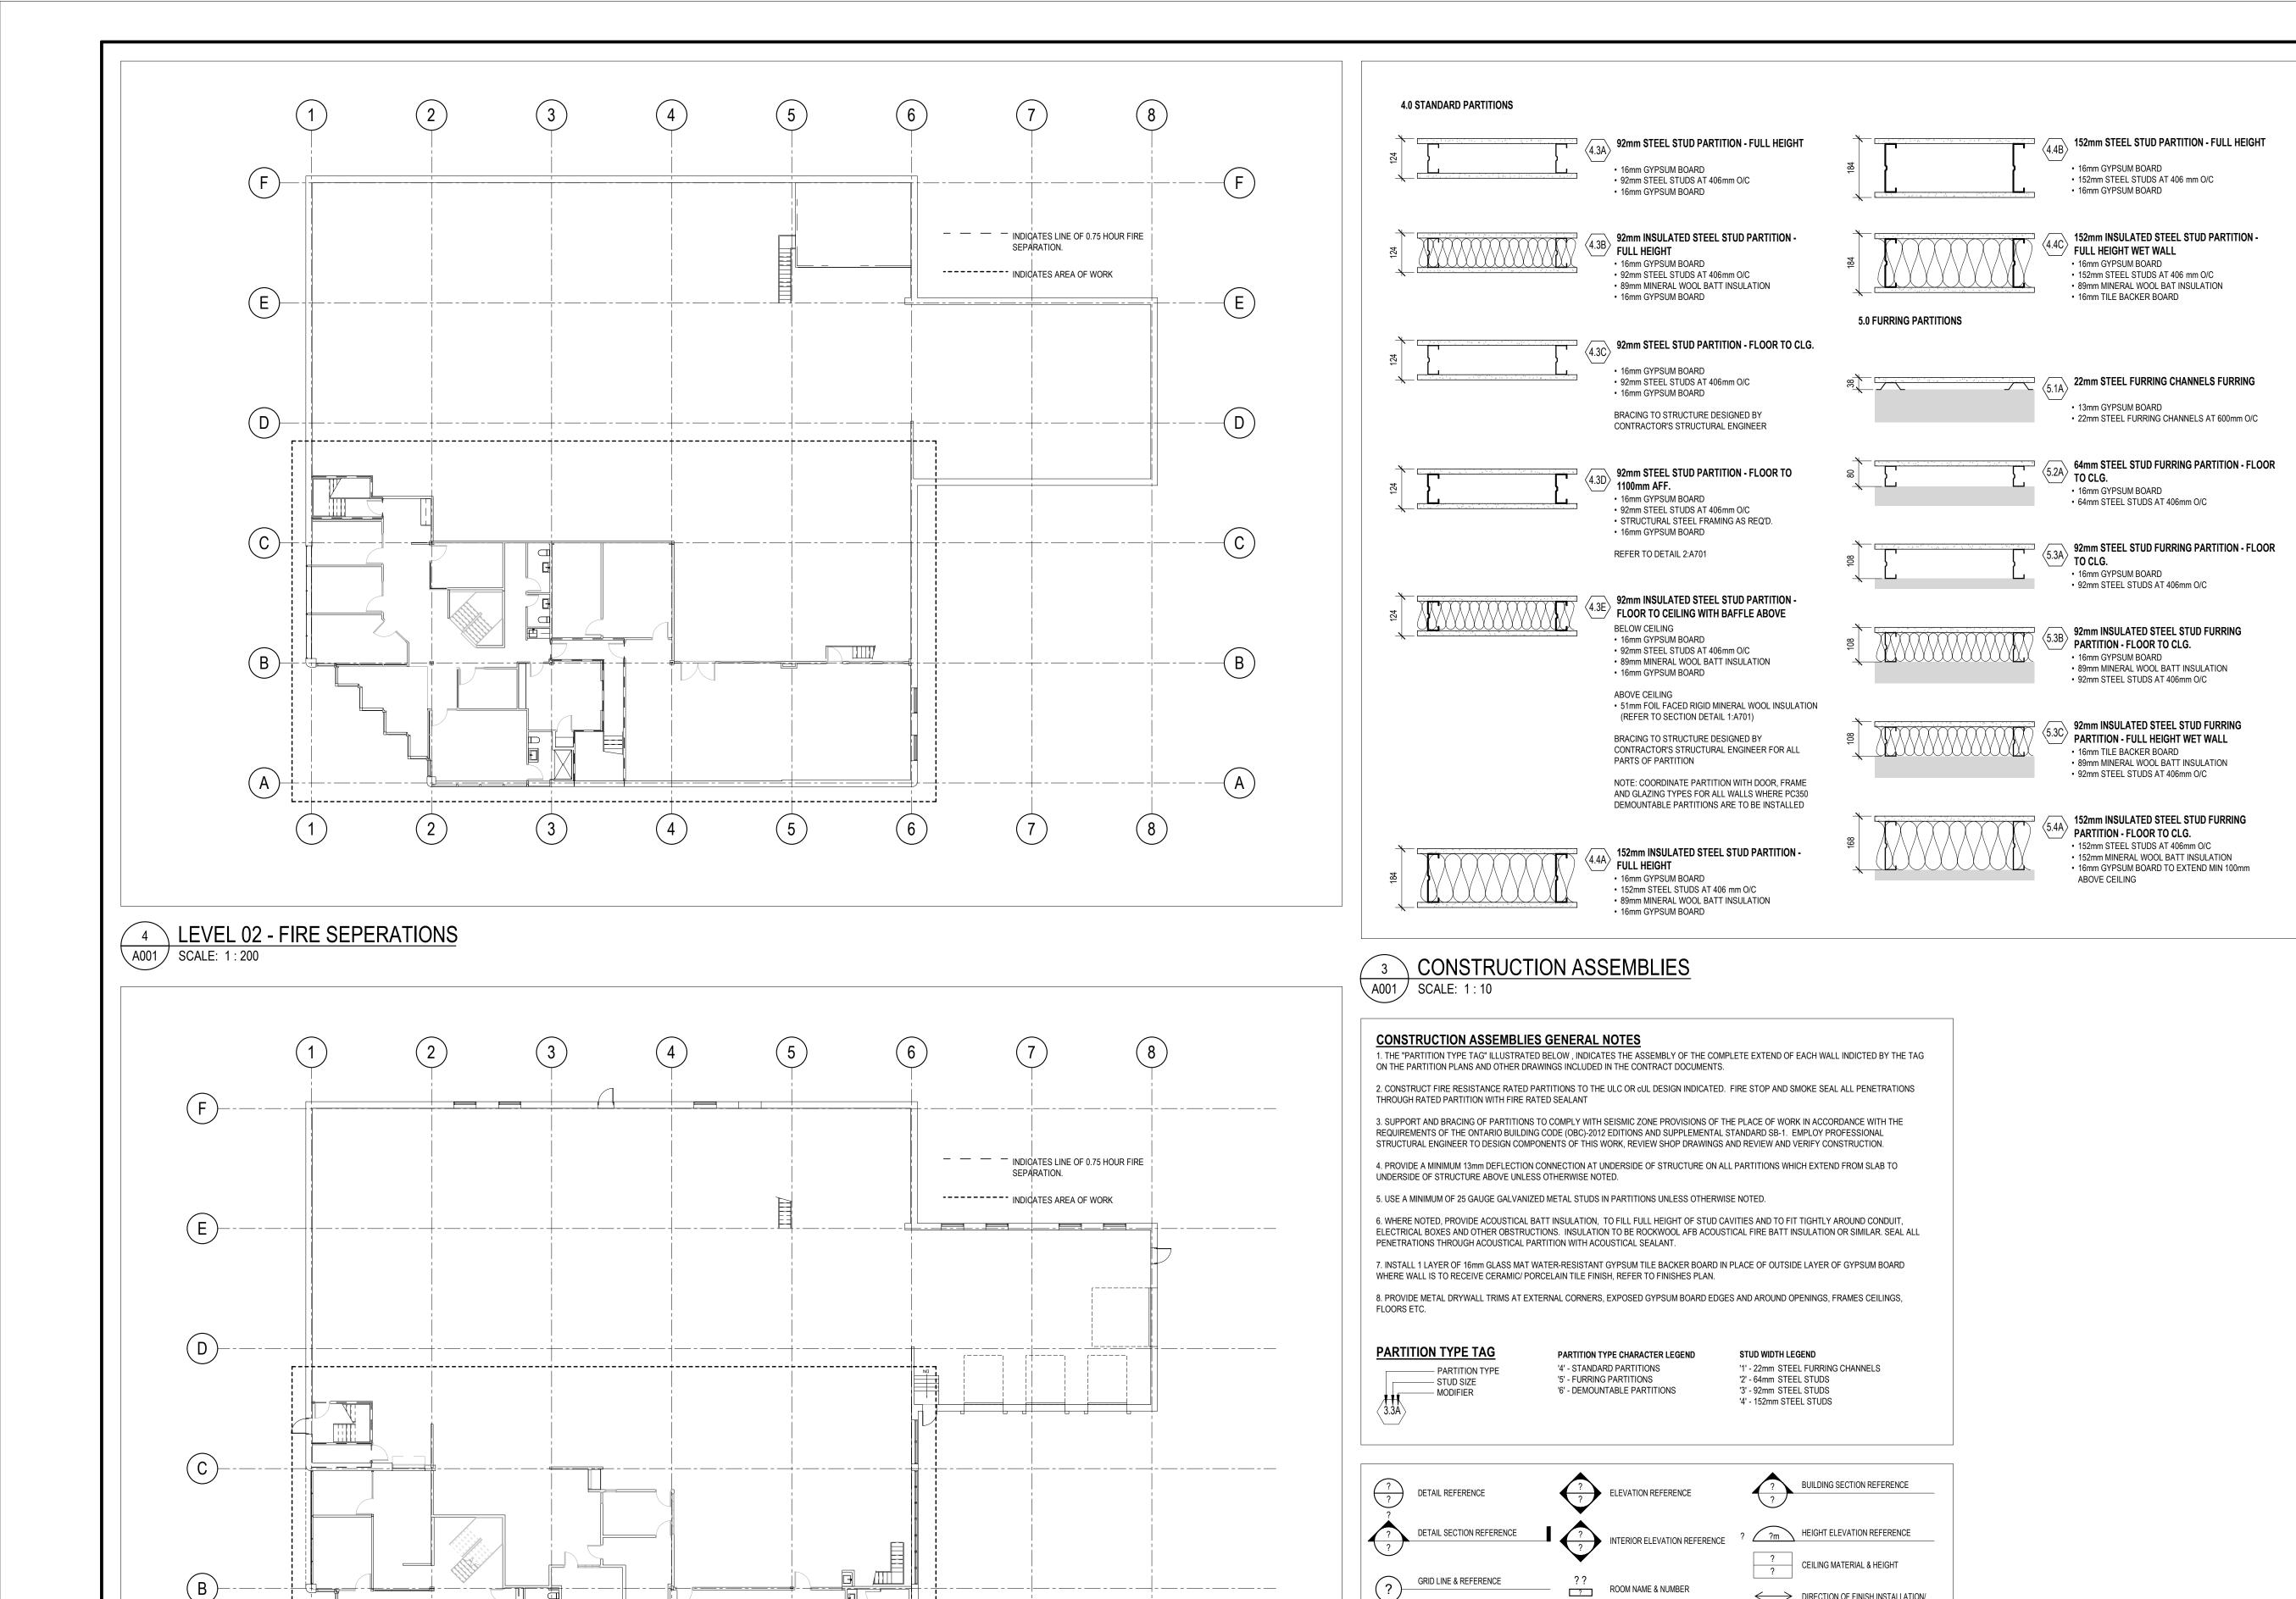

FREEMAN FIT-UP

2295 St.Laurent Blvd Ottawa ON

← → DIRECTION OF FINISH INSTALLATION/ GRAIN DIRECTION

FLOOR TRANSITION STRIP

CONSTRUCTION ASSEMBLY

2 NOTATION LEGEND

REFERENCE

? DOOR REFERENCE

\ A001 / SCALE: NTS

?\ REVISION REFERENCE

? INTERIOR FINISH REFERENCE

1927 NOTED

AP

FIRE SEPARATIONS,

REVIEWED

**RMK** 