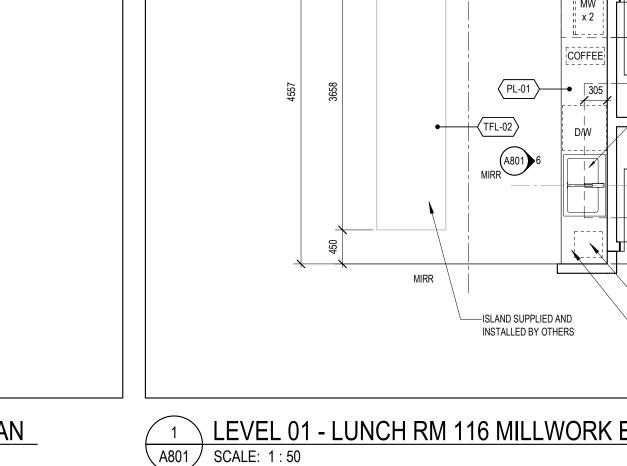

ed or finished Mechanical or Electrical devices, fittings and fixtures are indicated on the Architectural Drawings. Locations shown on the Architectural

Drawings shall govern over Mechanical and Electrical Drawings. Mechanical and

Electrical items not clearly located will be located as directed by the Architect.

6. These documents are not to be used for construction unless specifically noted for

and obtain clarification prior to commencing work.

Project1 Studio Incorporated |613.884.3939 |mail@project1studio.ca

2020-01-29

2020-01-27

2019-11-29

2019-11-15

FREEMAN FIT-UP

5 RE-ISSUED FOR CONSTRUCTION

4 ISSUED FOR CONSTRUCTION

1 ISSUED FOR BUILDING PERMIT

2 ISSUED FOR TENDER

ISSUE RECORD

2295 St.Laurent Blvd Ottawa ON

DRAWN 1927 NOTED AP/

INTERIOR DETAILS

REVIEWED

RMK







1 LEVEL 01 - LUNCH RM 116 MILLWORK ENLARGED PLAN

SCALE: 1:50

2020-01-27 4 ISSUED FOR CONSTRUCTION 2019-11-29 2 ISSUED FOR TENDER 1 ISSUED FOR BUILDING PERMIT 2019-11-15

2020-01-29

ISSUE RECORD

5 RE-ISSUED FOR CONSTRUCTION

Project1 Studio Incorporated

|613.884.3939 |mail@project1studio.ca

FREEMAN FIT-UP

- REFER TO MECH. DWGS FOR FIXTURE SPECIFICATIONS

-WATER COOLER —SQUARE EDGE PLAM

COUNTERTOP, PROVIDE BEAD

CLEAR CAULKING AT WALL.

2295 St.Laurent Blvd

Ottawa ON

DRAWN 1927 NOTED WB

MILLWORK PLANS, **ELEVATIONS, AND DETAILS** 

REVIEWED

**RMK** 

LOCATION OF POWER & ALL DOORS TO HAVE DATA RECEPTACLES, HARDWARE PULL HP-01 COORD WITH ELEC. HUNDERCOUNTER REF. (BY OTHERS) DIV 2 EQUAL - INSTALL SPECIFIED BASE AND PAINT FINISH TO WALL BEHIND APPLIANCES

CORRIDOR 200 MILLWORK - NO