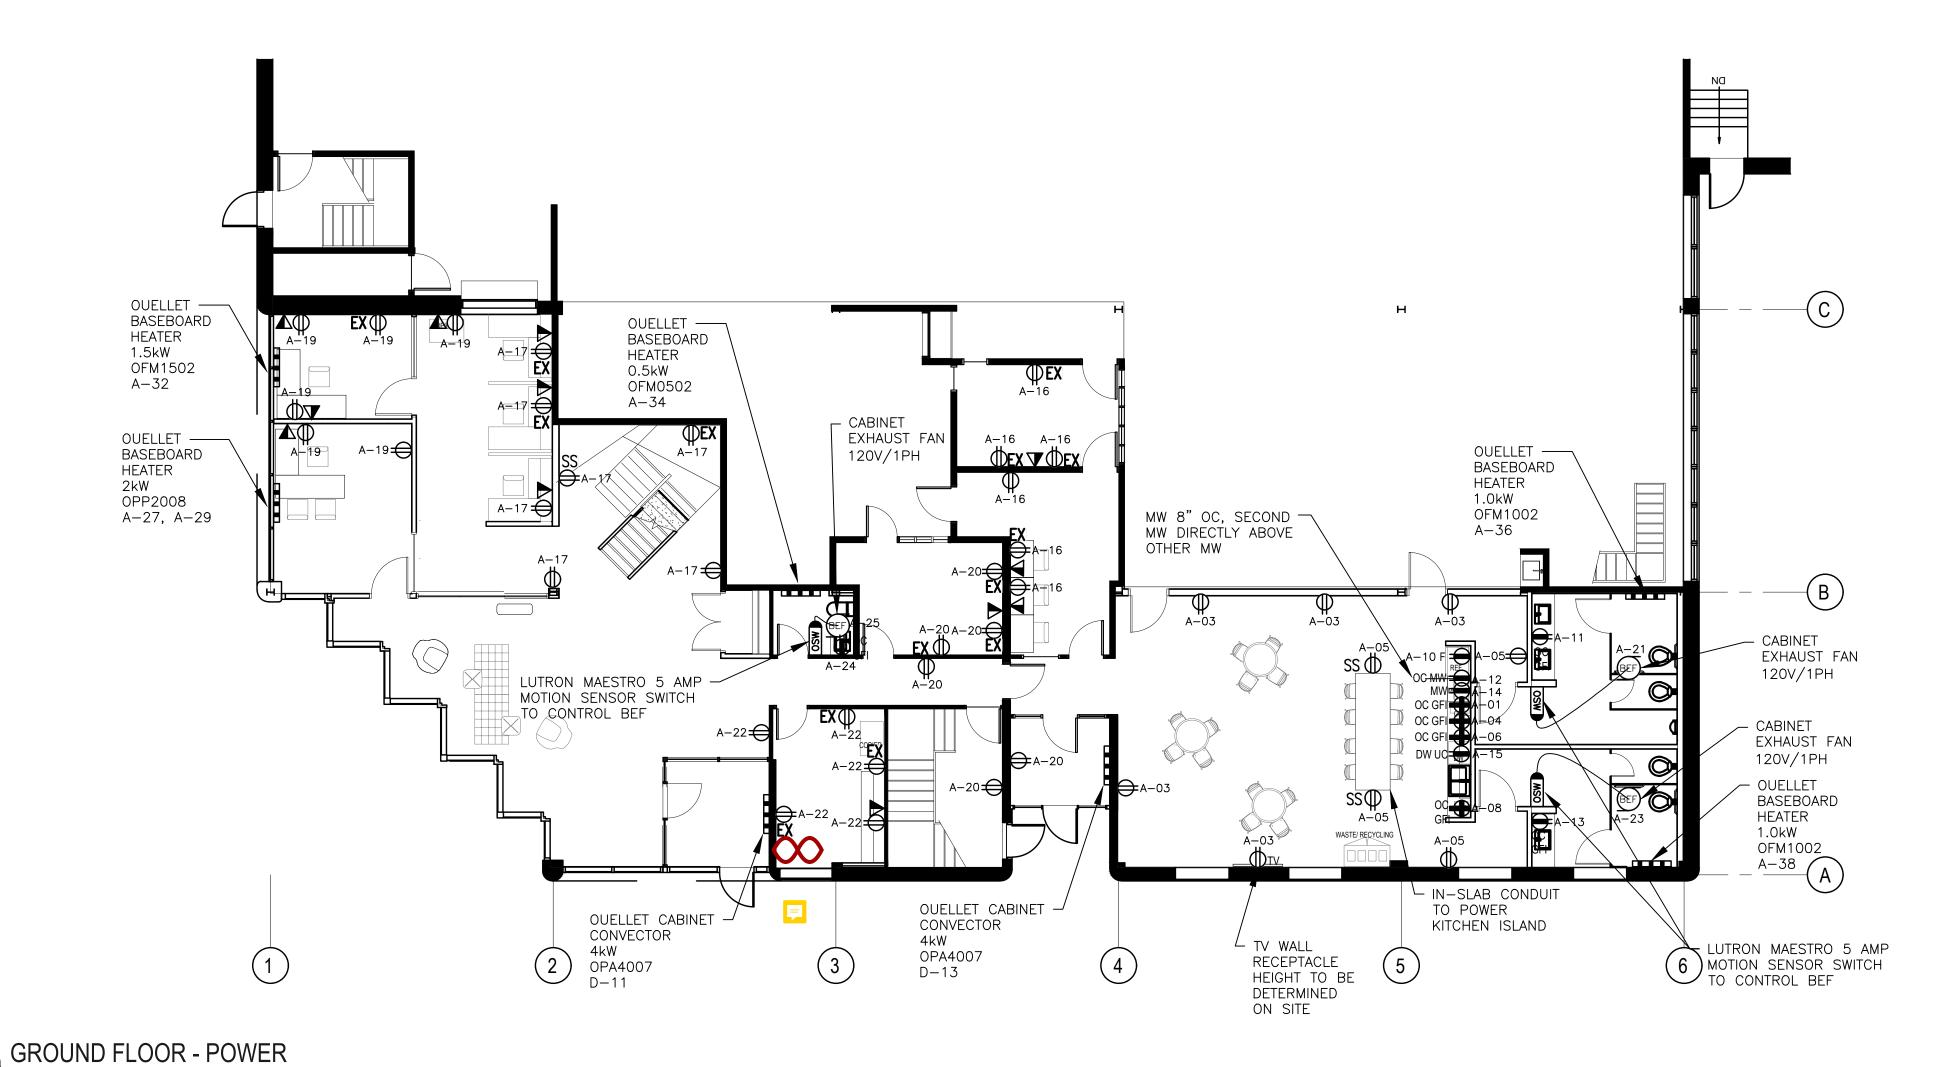

LEVEL 01 & 02 - PARTITION PLANS

LEVEL 01 & 02 - FINISHES PLANS

LEVEL 01 & 02 - REFLECTED CEILING PLANS

401 STAIR C - ENLARGED PLANS, SECTIONS, AND DETAILS 402 WC - ENLARGED PLANS AND ELEVATIONS

A701 INTERIOR DETAILS