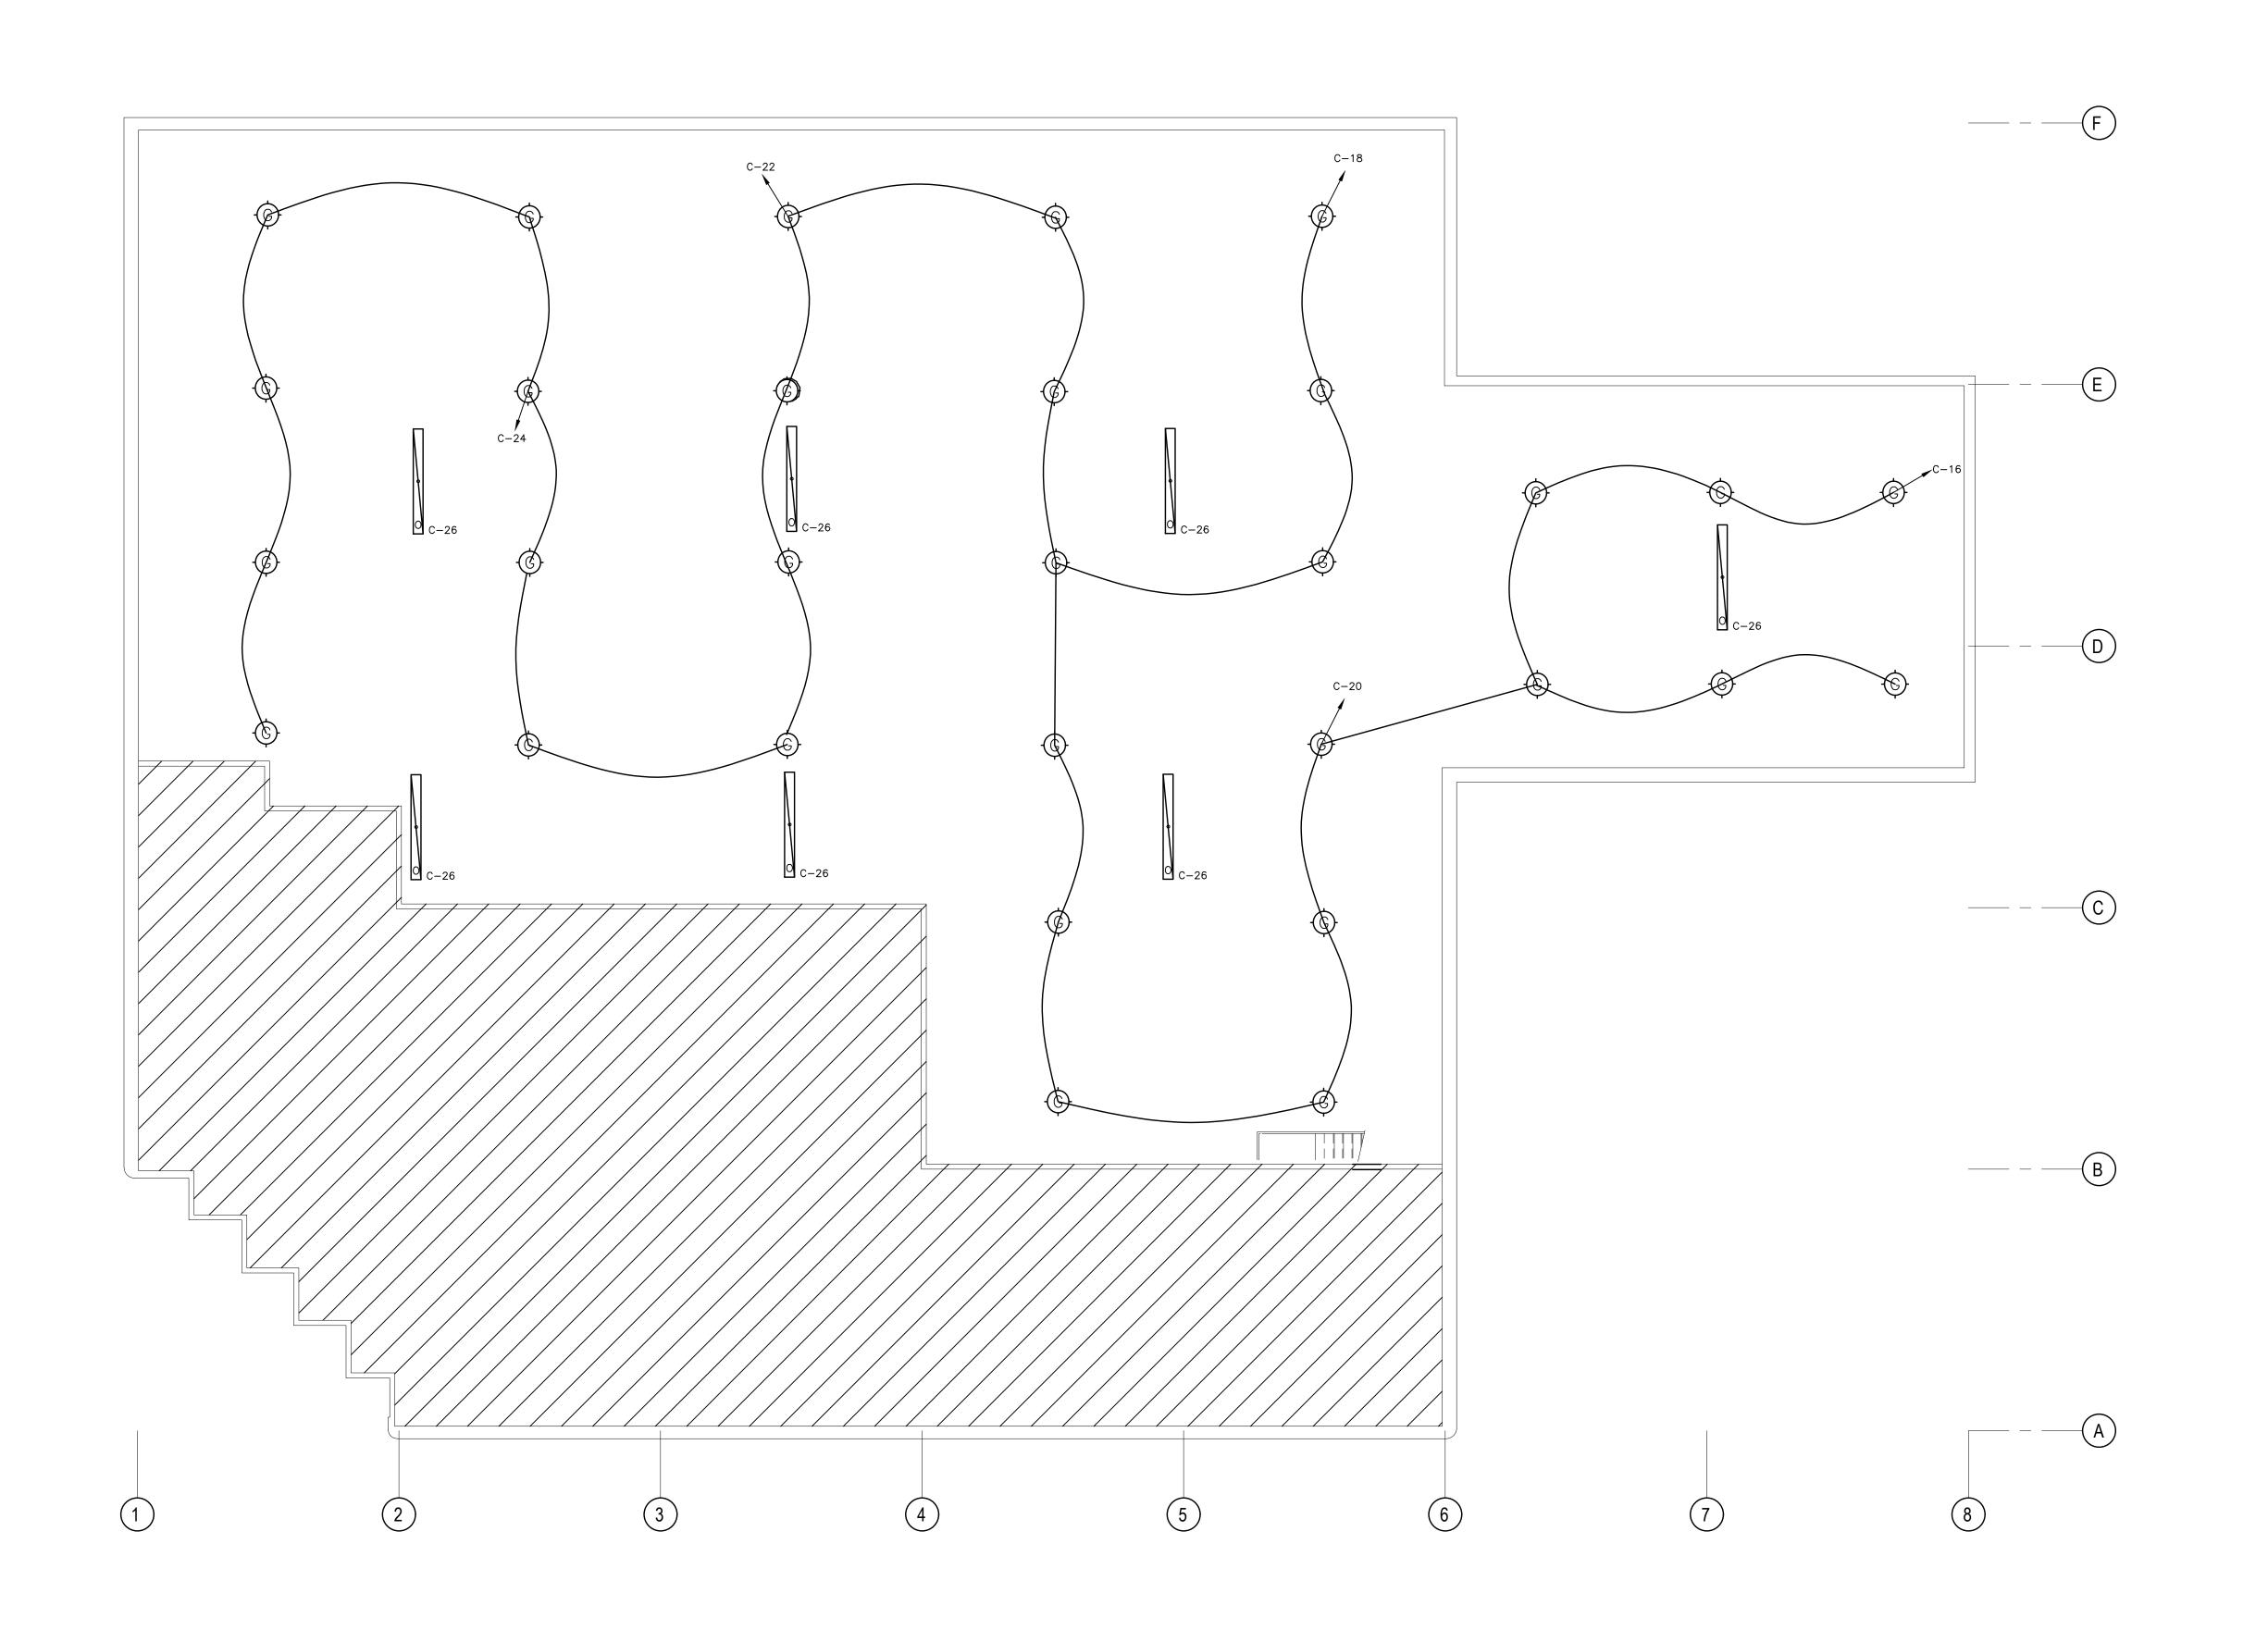

LEVEL 01 & 02 - PARTITION PLANS

LEVEL 01 & 02 - FINISHES PLANS

LEVEL 01 & 02 - REFLECTED CEILING PLANS

401 STAIR C - ENLARGED PLANS, SECTIONS, AND DETAILS 402 WC - ENLARGED PLANS AND ELEVATIONS

A701 INTERIOR DETAILS