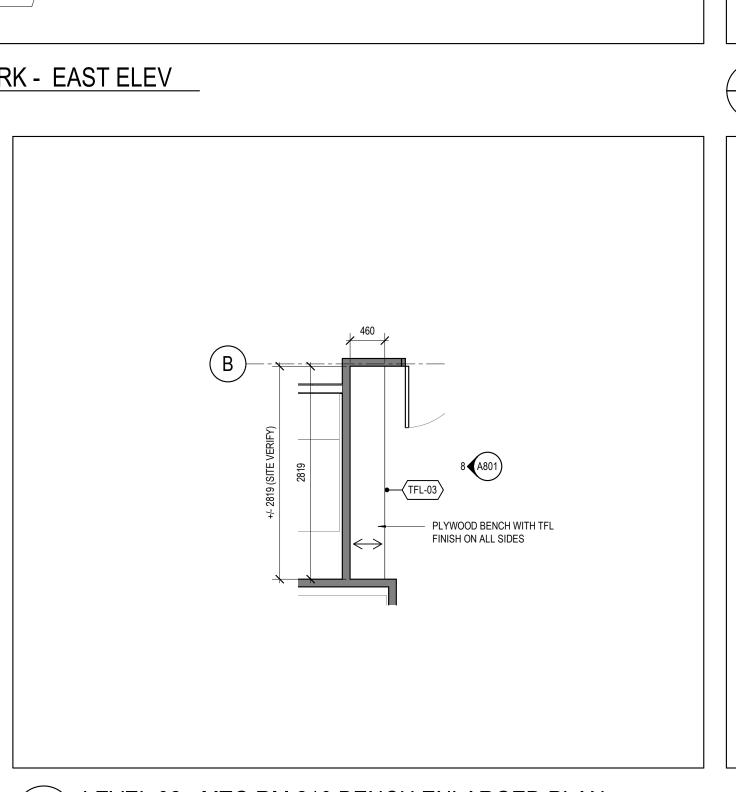

osed or finished Mechanical or Electrical devices, fittings and fixtures are indicated on the Architectural Drawings. Locations shown on the Architectural

Drawings shall govern over Mechanical and Electrical Drawings. Mechanical and

Electrical items not clearly located will be located as directed by the Architect.

6. These documents are not to be used for construction unless specifically noted for

and obtain clarification prior to commencing work.

Project1 Studio Incorporated |613.884.3939 |mail@project1studio.ca

2020-01-29

2020-01-27

2019-11-29

2019-11-15

FREEMAN FIT-UP

5 RE-ISSUED FOR CONSTRUCTION

4 ISSUED FOR CONSTRUCTION

1 ISSUED FOR BUILDING PERMIT

2 ISSUED FOR TENDER

ISSUE RECORD

2295 St.Laurent Blvd Ottawa ON

DRAWN 1927 NOTED AP/

INTERIOR DETAILS

REVIEWED

RMK







1 LEVEL 01 - LUNCH RM 116 MILLWORK ENLARGED PLAN

SCALE: 1:50

2020-01-27 4 ISSUED FOR CONSTRUCTION 2019-11-29 2 ISSUED FOR TENDER 1 ISSUED FOR BUILDING PERMIT 2019-11-15

2020-01-29

ISSUE RECORD

5 RE-ISSUED FOR CONSTRUCTION

Project1 Studio Incorporated

|613.884.3939 |mail@project1studio.ca

FREEMAN FIT-UP

- REFER TO MECH. DWGS FOR FIXTURE SPECIFICATIONS

-WATER COOLER —SQUARE EDGE PLAM

COUNTERTOP, PROVIDE BEAD

CLEAR CAULKING AT WALL.

2295 St.Laurent Blvd

Ottawa ON

DRAWN 1927 NOTED WB

MILLWORK PLANS, **ELEVATIONS, AND DETAILS** 

REVIEWED

**RMK** 

LOCATION OF POWER & ALL DOORS TO HAVE DATA RECEPTACLES, HARDWARE PULL HP-01 COORD WITH ELEC. HUNDERCOUNTER REF. (BY OTHERS) DIV 2 EQUAL - INSTALL SPECIFIED BASE AND PAINT FINISH TO WALL BEHIND APPLIANCES

CORRIDOR 200 MILLWORK -