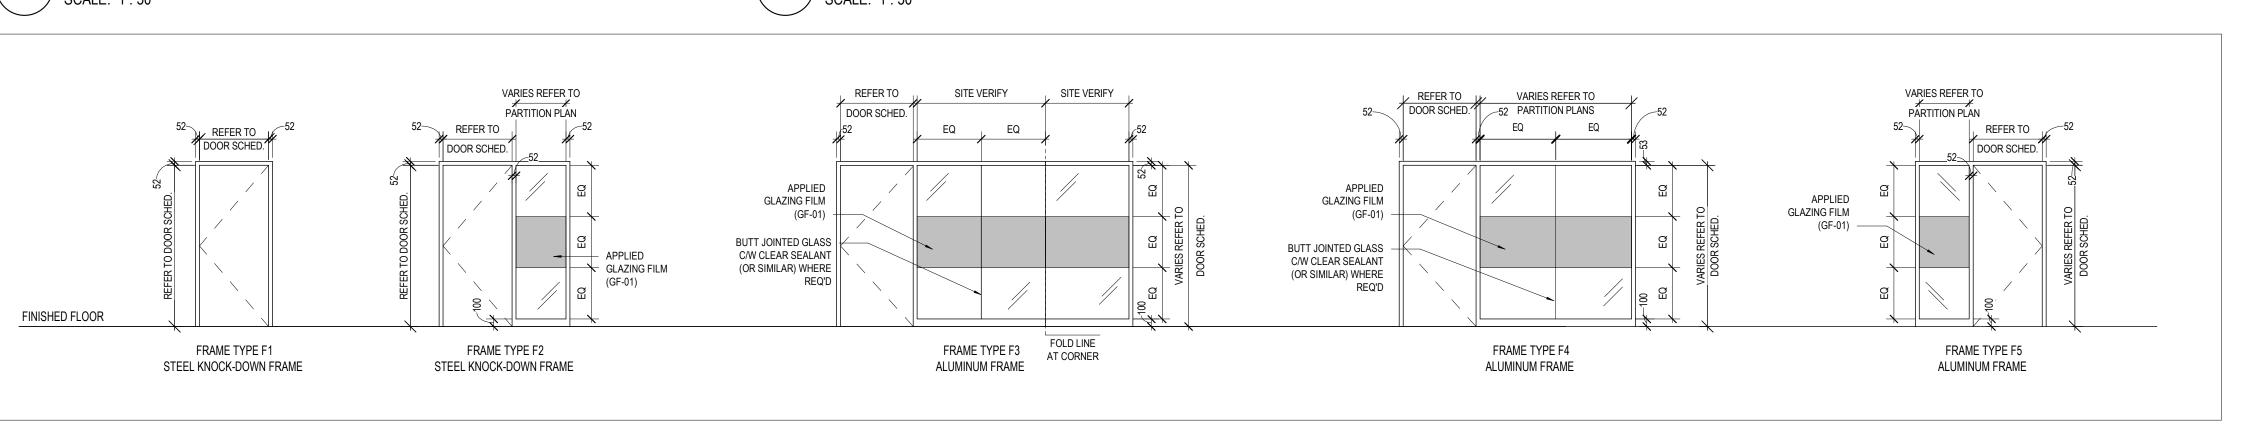

SS   HARD WARE GL | DOOR NO.   ROOM NAME   WIDTH 1 WIDTH 2   HEIGHT   THICK.   MAT.   FIN.   DOOR PANEL TYPE   GLASS   FRAME   THE GLASS   HARD WARE   FIRE RATING |

#### DOOR SCHEDULE GENERAL NOTES DOOR SCHEDULE ABBREVIATIONS SITE VERIFY ALL EXISTING DOOR AND FRAME TYPES & ADO - AUTOMATIC DOOR OPERATOR AL - ALUMINUM ANO - CLEAR ANODIZED 2. REPLACE / ADD HARDWARE AS NOTED ON EXISTING DOORS. DB - DEADBOLT DOOR CLOSER PATCH & REPAIR DOOR AND FRAME AS REQ'D. DS-DROP SEAL DWS - DEMOUNTABLE WALL SYSTEM GL -GLT -GLASS TEMPERED GLASS (6mm) HM- HOLLOW METAL HO - HOLD OPEN DEVICE KDF- STEEL KNOCK DOWN FRAME LADDER PULL LS - LOCKSET PLS- PRIVACY LOCK SET PS - PASSAGE SET PSF - PRESSED STEEL FRAME SCW - SOLID CORE WOOD SKF- STEEL KNOCK-DOWN FRAME \*REFER TO MATERIALS AND FINISHES SCHED. FOR PAINT





DOOR FRAME ELEVATIONS SCALE: 1:50

GENERAL ARCHITECTURAL NOTES:

such purpose.

. This drawing is the property of the Architect and may not be reproduced or used without the expressed consent of the Architect. 2. Drawings are not to be scaled. The Contractor is responsible for checking and verifying all levels and dimensions and shall report all discrepancies to the Architect

and obtain clarification prior to commencing work. 3. Upon notice in writing, the Architect will provide written/graphic clarification or supplementary information regarding the intent of the Contract Documents. 4. The Architectural drawings are to be read in conjuction with all other Contract

Documents including Project Manuals and the Structural, Mechanical and Electrical 5. Positions of exposed or finished Mech