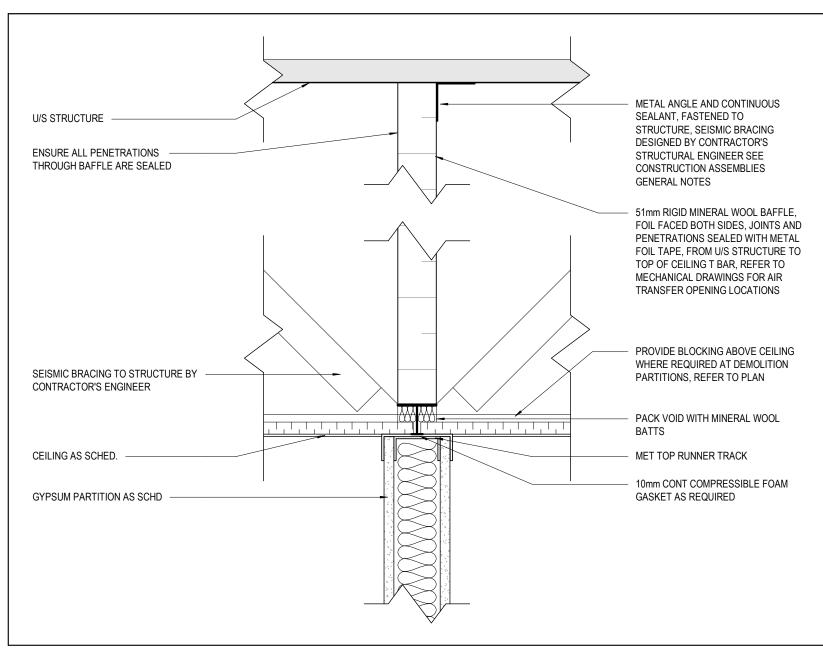

FREEMAN FIT-UP

2295 St.Laurent Blvd Ottawa ON

← → DIRECTION OF FINISH INSTALLATION/ GRAIN DIRECTION

FLOOR TRANSITION STRIP

CONSTRUCTION ASSEMBLY

2 NOTATION LEGEND

REFERENCE

? DOOR REFERENCE

\ A001 / SCALE: NTS

?\ REVISION REFERENCE

? INTERIOR FINISH REFERENCE

1927 NOTED

AP

FIRE SEPARATIONS,

REVIEWED

**RMK** 