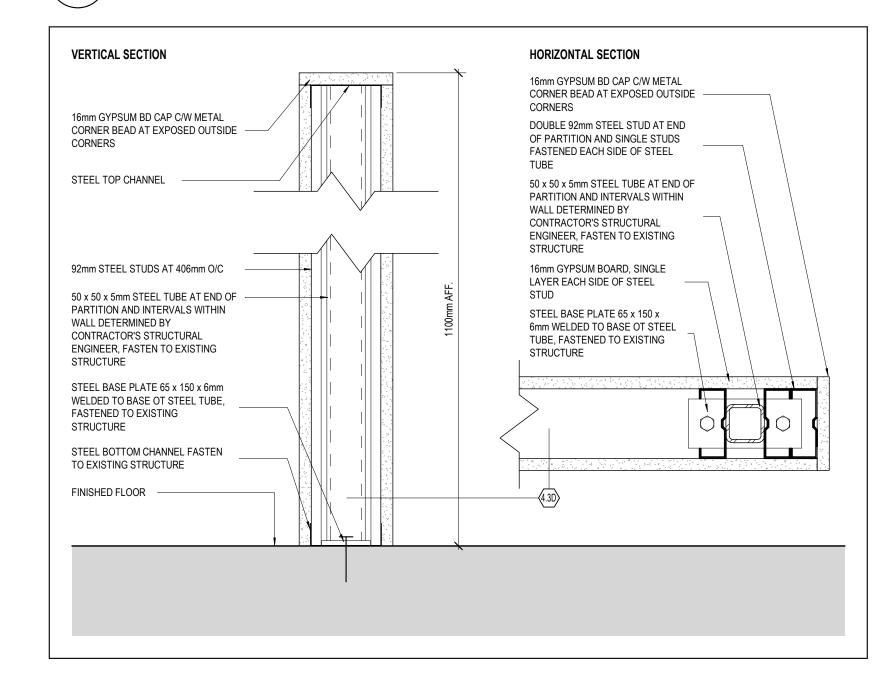

1927 1:50

WC - ENLARGED PLANS AND **ELEVATIONS** 

REVIEWED

**RMK** 

8 WOMAN'S WC 117 WEST ELEVATION
SCALE: 1:50

EXISTING 90mm SQUARE GRID COLOURED FACE BLOCK EXISTING 50mm RIGID INSULATION SEALANT BETWEEN GRILLE AND C/W VAPOUR BARRIER EXISTING STRUCTURE ON TOP AND SIDES OF GRILLE, SEALANT EXISTING 240mm CONC. BLOCK EXCLUDED ON BOTTOM FACE DOUBLE WALL BOX EXHAUST VENT. REFER TO MECH. DRAWINGS BAFFLE AND NEOPRENE BACKDRAFT DAMPER HINGED AT TOP OF WALLBOX 6" DIAMETER RIGID DUCT WITH 1" THICK THERMAL INSULATION C/W VAPOUR BARRIER. REFER TO MECH. DRAWINGS SEALANT BETWEEN WALLBOX AND EXISTING STRUCTURE ON ALL SEALANT AND BACKER ROD —— BETWEEN INSULATED DUCT AND FOUR SIDES NEW VOID IN CMU WALL AROUND CIRCUMFERENCE OF DUCT

#### 3 WC VENT PENETRATION THROUGH EXTERIOR WALL A701 / SCALE: 1:10



#### 2 SECTION DETAILS AT LOW HEIGHT PARTITION 4.1D A701 SCALE: 1:5

GYPSUM BOARD BULKHEAD BRACING TO STRUCTURE

ENGINEER.

ACT CEILING -

16mm GYPSUM BOARD

UPSTAND

SECTION DETAIL AT MTG RM BULKHEAD

SCALE: 1:5

16mm GYPSUM BOARD BULKHEAD C/W CORNER -

BEADS AT ALL EDGES

DESIGNED BY CONTRACTOR'S

ACT EDGE TRIM AT BULKHEAD -



1 PARTITION TYPE 3.4E DETAIL AT CEILING
A701 SCALE: 1:5

ENERAL ARCHITECTURAL NOTES:

such purpose.

. This drawing is the property of the Architect and may not be reproduced or used without the expressed consent of the Architect. 2. Drawings are not to be scaled. The Contractor is responsible for checking and verifying all levels and dimensions and shall report all discrepancies to the Architect

3. Upon notice in writing, the Architect will provide written/gra