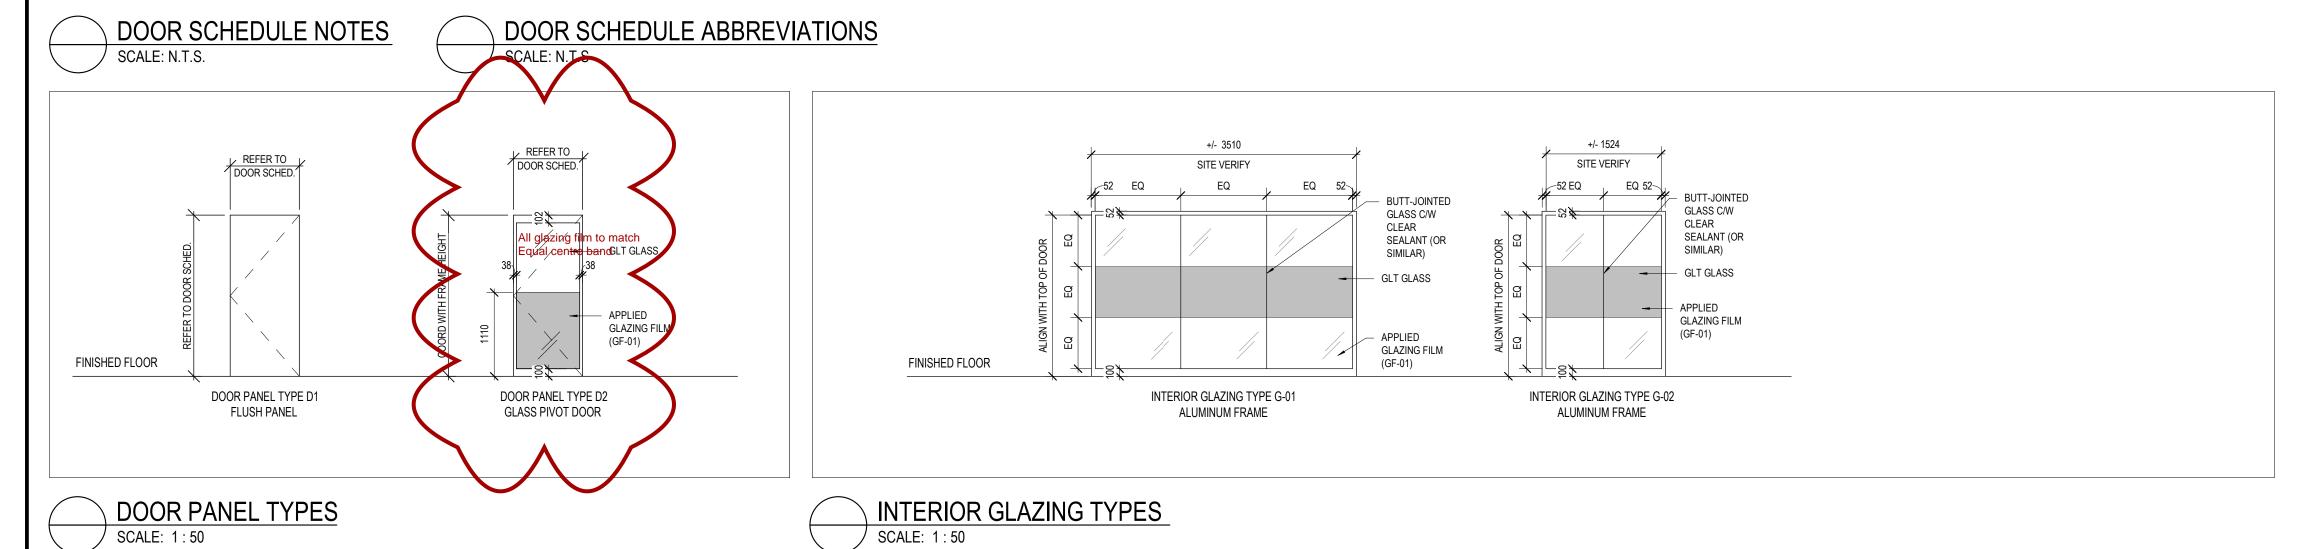

LASS   HARD WARE GL | DOOR NO.   ROOM NAME   WIDTH 1 WIDTH 2   HEIGHT   THICK.   MAT.   FIN.   DOOR PANEL TYPE   GLASS   FRAME   THE GLASS   HARD WARE   FIRE RATING |

#### DOOR SCHEDULE GENERAL NOTES DOOR SCHEDULE ABBREVIATIONS SITE VERIFY ALL EXISTING DOOR AND FRAME TYPES & ADO - AUTOMATIC DOOR OPERATOR AL - ALUMINUM ANO - CLEAR ANODIZED 2. REPLACE / ADD HARDWARE AS NOTED ON EXISTING DOORS. DB - DEADBOLT DOOR CLOSER PATCH & REPAIR DOOR AND FRAME AS REQ'D. DS-DROP SEAL DWS - DEMOUNTABLE WALL SYSTEM GL -GLT -GLASS TEMPERED GLASS (6mm) HM- HOLLOW METAL HO - HOLD OPEN DEVICE KDF- STEEL KNOCK DOWN FRAME LADDER PULL LS - LOCKSET PLS- PRIVACY LOCK SET PS - PASSAGE SET PSF - PRESSED STEEL FRAME SCW - SOLID CORE WOOD SKF- STEEL KNOCK-DOWN FRAME \*REFER TO MATERIALS AND FINISHES SCHED. FOR PAINT





DOOR FRAME ELEVATIONS SCALE: 1:50

GENERAL ARCHITECTURAL NOTES:

such purpose.

. This drawing is the property of the Architect and may not be reproduced or used without the expressed consent of the Architect. 2. Drawings are not to be scaled. The Contractor is responsible for checking and verifying all levels and dimensions and shall report all discrepancies to the Architect

and obtain clarification prior to commencing work. 3. Upon notice in writing, the Architect will provide written/graphic clarification or supplementary information regarding the intent of the Contract Documents. 4. The Architectural drawings are to be read in conjuction with all other Contract

Documents including Project Manuals and the Structural, Mechanical and Electrical 5. Positions of exposed or finished Me