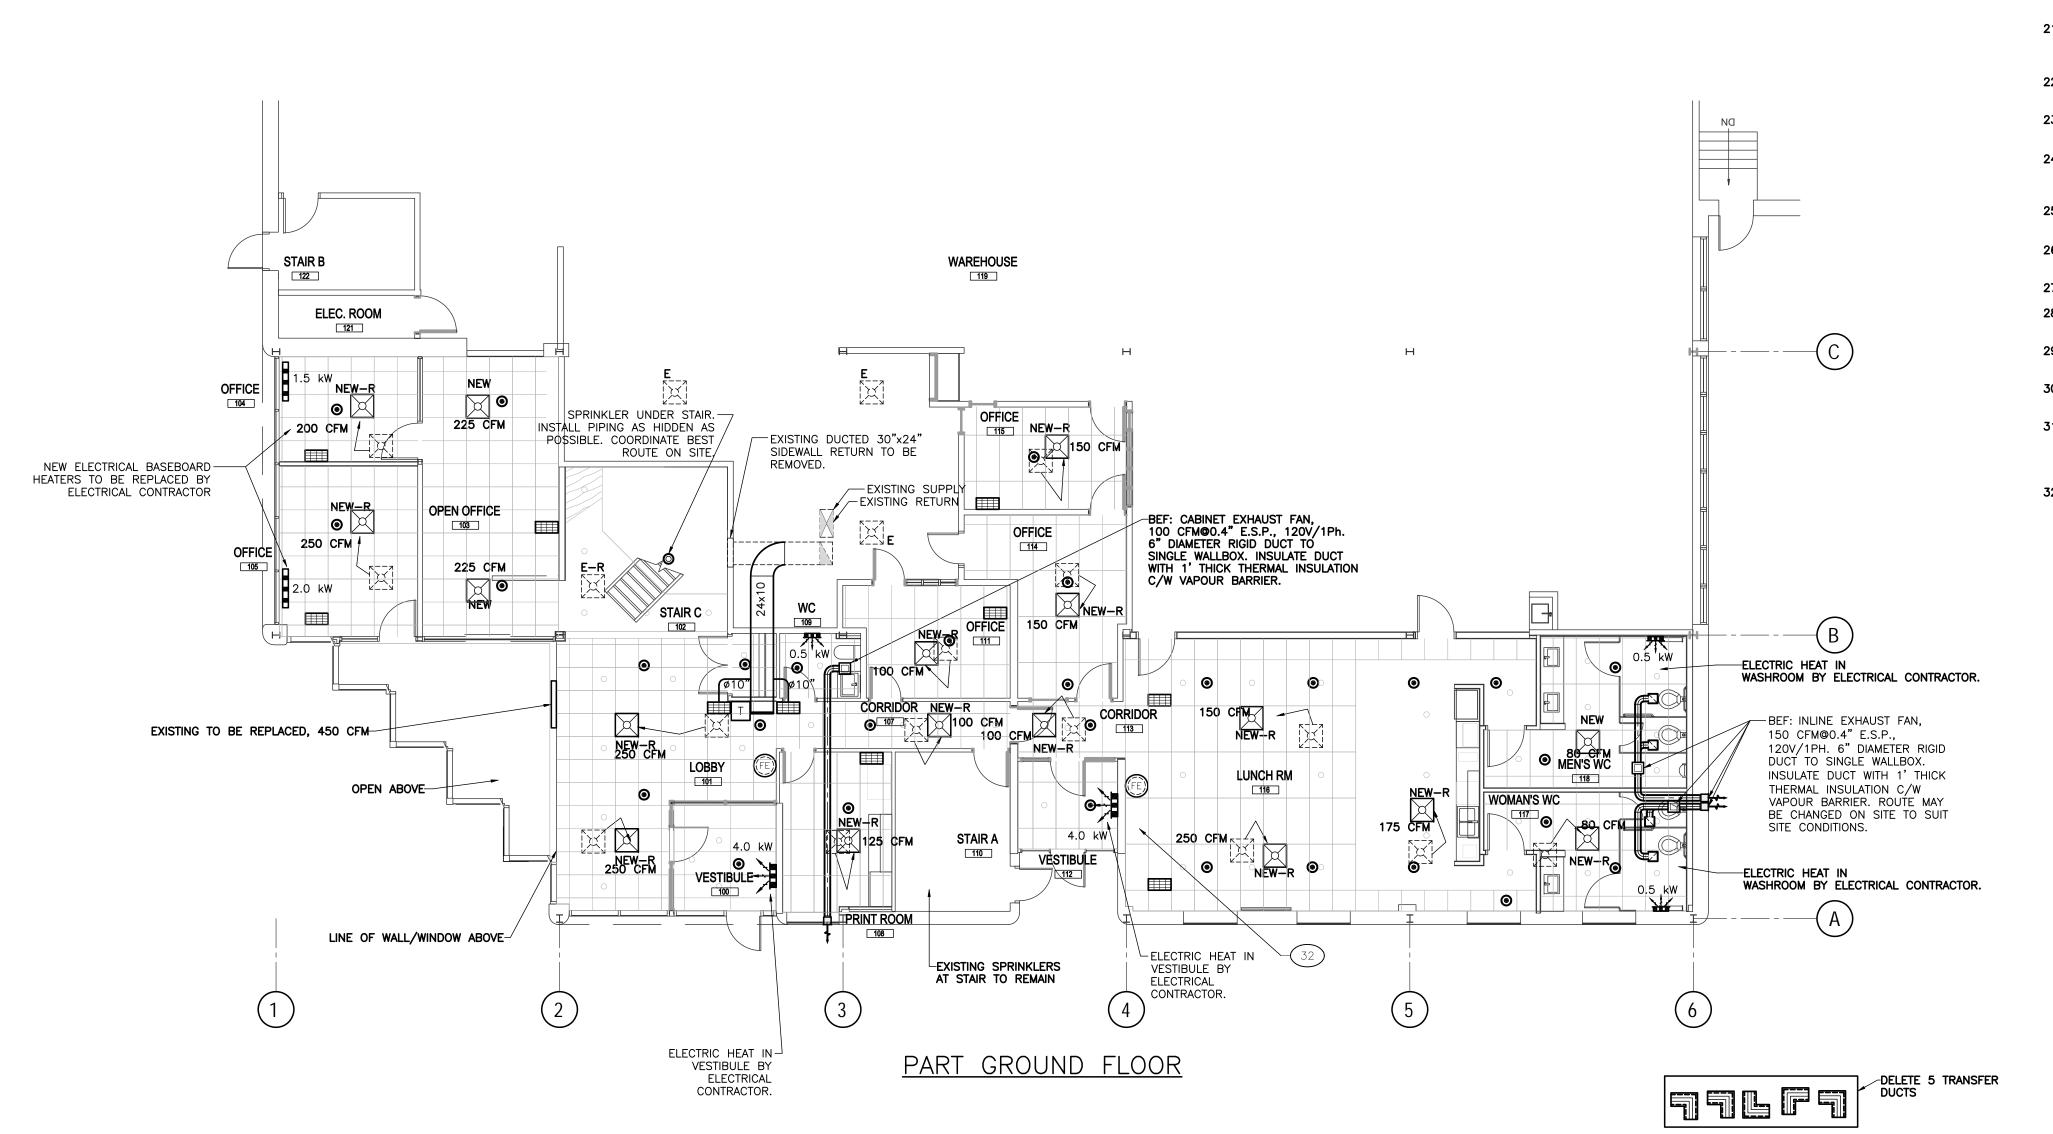

|            |

2295 ST. LAURENT FIT UP

OTTAWA, ONTARIO

## QUA RAN

2283 ST. LAURENT BLVD., UNIT 203, OTTAWA, ONT., K1G 5A2 TEL. (613) 567-1487 FAX. (613) 567-1493 E-Mail: mail@quadrantengineering.ca

|                 | CURRENT DATE<br>Tue, 28 Jan 2020, 15 |  |  |  |
|-----------------|--------------------------------------|--|--|--|
| SCALE 1:100     |                                      |  |  |  |
| DRAWN CWC       |                                      |  |  |  |
| DESIGNED CWC    |                                      |  |  |  |
| CHECKED CWC     |                                      |  |  |  |
| PROJECT 19-Q025 |                                      |  |  |  |
| DRAWING NUMBER  |                                      |  |  |  |

M - 02

HVAC AND SPRINKLERS



BEF: CABINET EXHAUST FAN, ---

ELECTRIC HEAT IN WASHROOM-

BY ELECTRICAL CONTRACTOR.

NEW-R

NEW-R

200 CFM

3.0 kW

BEF: CABINET EXHAUST FAN,

150 CFM@0.4" E.S.P.,

SITE CONDITIONS.

120V/1PH. 6" DIAMETER RIGID DUCT TO SINGLE WALLBOX.

INSULATE DUCT WITH 1' THICK THERMAL INSULATION C/W

VAPOUR BARRIER. ROUTE MAY BE CHANGED ON SITE TO SUIT

OFFICE

201

202

NEW-R

- ELECTRIC HEAT IN WASHROOMS

SECURE

2 150 CFM

L'\_EXISTING

STORAGE

212

-EXISTING DUCT BRANCH, CONNECT

-THIS AREA SERVED BY EXISTING DUCTWORK AND EXISTING AC UNIT. EXISTING CEILINGS WILL BE REMOVED, EXISTING RIGID

PROVIDE NEW SUPPLY AIR GRILLES AND TAKEOFFS. PROVIDE

PRINT ROOM

211

DUCTS TO REMAIN. REMOVE FLEX DUCT AND DIFFUSERS.

UPRIGHT SPRINKLER HEADS IN PLACE OF THE EXISTING

 $\sim$ remove transitions  $\ddot{\,\