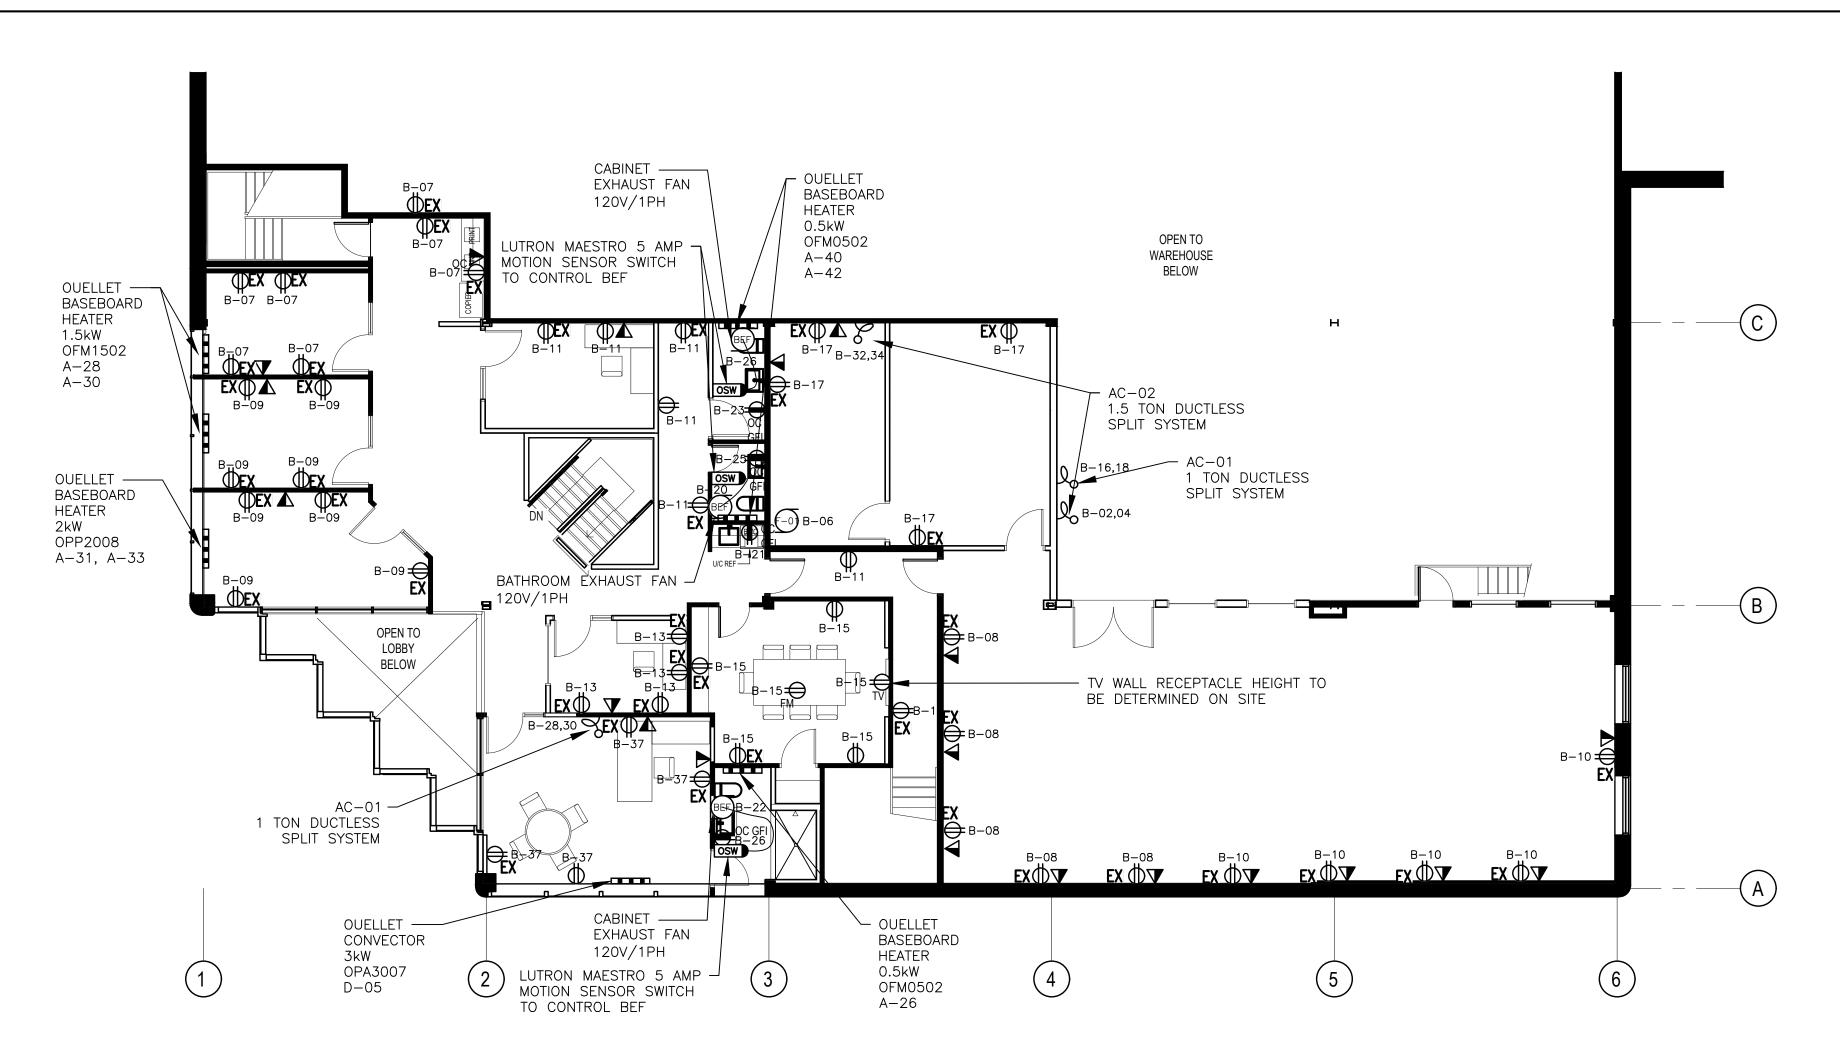

LEVEL 01 & 02 - PARTITION PLANS

LEVEL 01 & 02 - FINISHES PLANS

LEVEL 01 & 02 - REFLECTED CEILING PLANS

401 STAIR C - ENLARGED PLANS, SECTIONS, AND DETAILS 402 WC - ENLARGED PLANS AND ELEVATIONS

A701 INTERIOR DETAILS