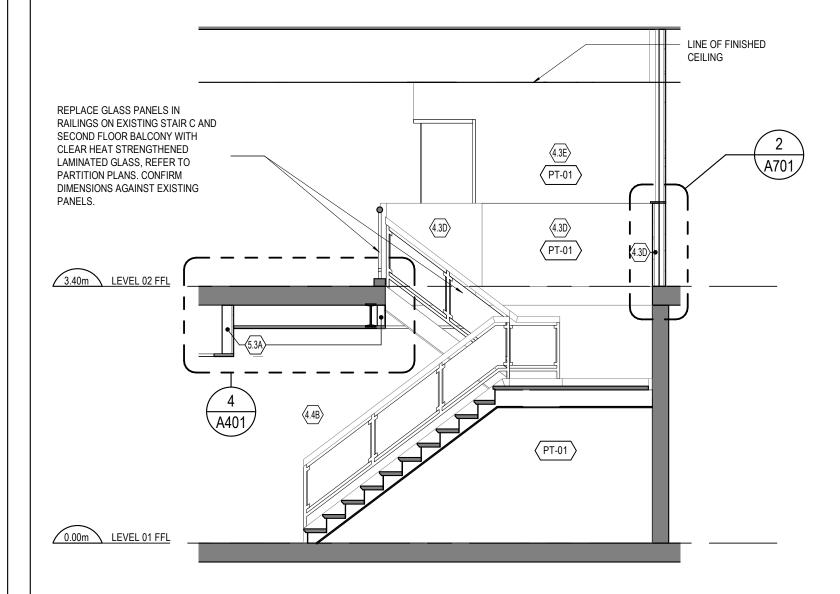

LEVEL 01 & 02 - PARTITION PLANS

LEVEL 01 & 02 - FINISHES PLANS

LEVEL 01 & 02 - REFLECTED CEILING PLANS

401 STAIR C - ENLARGED PLANS, SECTIONS, AND DETAILS 402 WC - ENLARGED PLANS AND ELEVATIONS

A701 INTERIOR DETAILS