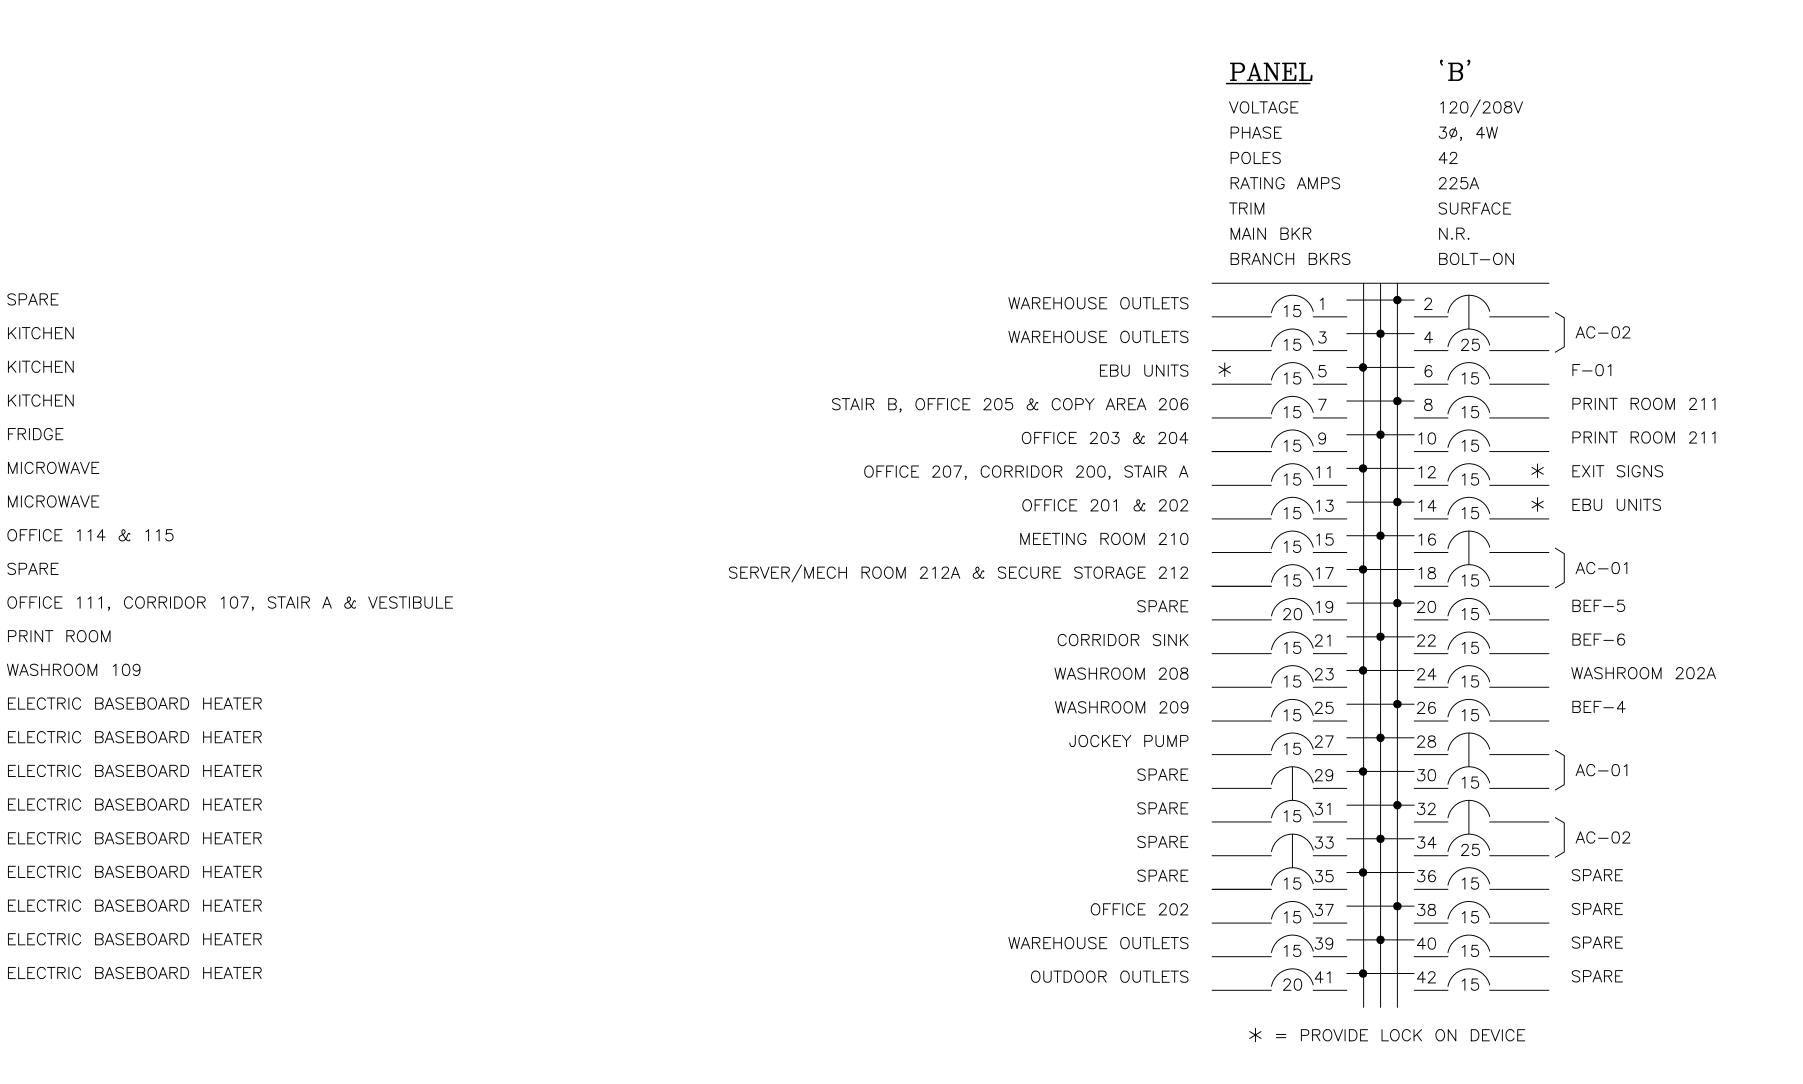

PROPERT OF QUADRANT ENGINEERING (QE) THE CONTRACTOR SHALL OBTAIN A FULL SET OF ALL

CONSULTANTS' DESIGN DOCUMENTS PRIOR TO STARTING

QE BEARS NO RESPONSIBILITY FOR INTERPRETATIONS OF THESE DOCUMENTS BY OTHERS.

UPON WRITTEN APPLICATION QE WILL PROVIDE WRITTEN CLARIFICATION REGARDING THE INTENT OF THE CONTRACT DOCUMENTS.

QE REVIEW OF SHOP DRAWINGS SUBMITTED BY THE CONTRACTOR IS FOR DESIGN CONFORMANCE ONLY.

DRAWINGS ARE NOT TO BE SCALED FOR CONSTRUCTION CONTRACTOR TO VERIFY ALL CONDITIONS AND DIMENSIONS, ON SITE, REQUIRED TO PERFORM THE WORK AND REPORT ANY DISCREPANCIES WITH THE CONTRACT DOCUMENTS TO THE DESIGN TEAM BEFORE COMMENCING WORK.

EXISTING PANELS TO BE REUSED AND MODIFIED TO SUIT NEW LAYOUT. EXISTING BREAKERS ARE TO BE USED WHERE POSSIBLE, WITH NEW BREAKERS PROVIDED AS NEEDED.



347/600V

3ø, 4W

100A

N.R.

SURFACE

BOLT-ON

<u>PANEL</u> VOLTAGE 120/208V **PANEL** PHASE 3ø, 4W VOLTAGE POLES PHASE RATING AMPS POLES SURFACE RATING AMPS MAIN BKR MAIN BKR BRANCH BKRS WASHROOM 109, CORRIDOR 107 & PRINT ROOM 108 LIGHTS

OFFICE 114, 115, CORRIDOR 113, & VESTIBULE 112 LIGHTS

SPARE LUNCH ROOM 116 & KITCHEN LIGHTS \_\_\_\_\_\_15 13 + 14 100\_ ELECTRIC CONVECTOR HEATER \_\_\_\_\_\_\_15 11 + 12 15 SPARE WASHROOM 118 & 117 LIGHTS \_\_\_\_\_\_\_15 15 16 15 WAREHOUSE LIGHTS ELECTRIC CONVECTOR HEATER \_\_\_\_\_\_\_15 13 14 15 SPARE SPARE \_\_\_\_\_\_15 15 16 15 SPARE WASHROOM 208, 209 LIGHTS \_\_\_\_\_\_\_15 19 + 20 15 \_\_\_\_\_ WAREHOUSE LIGHTS OUTSIDE LIGHTS 20 20 SPARE OFFICE 202 & WASHROOM LIGHTS \_\_\_\_\_\_15 23 + 24 15 \_\_\_\_ WAREHOUSE LIGHTS SPARE 20 21 22 20 SPARE