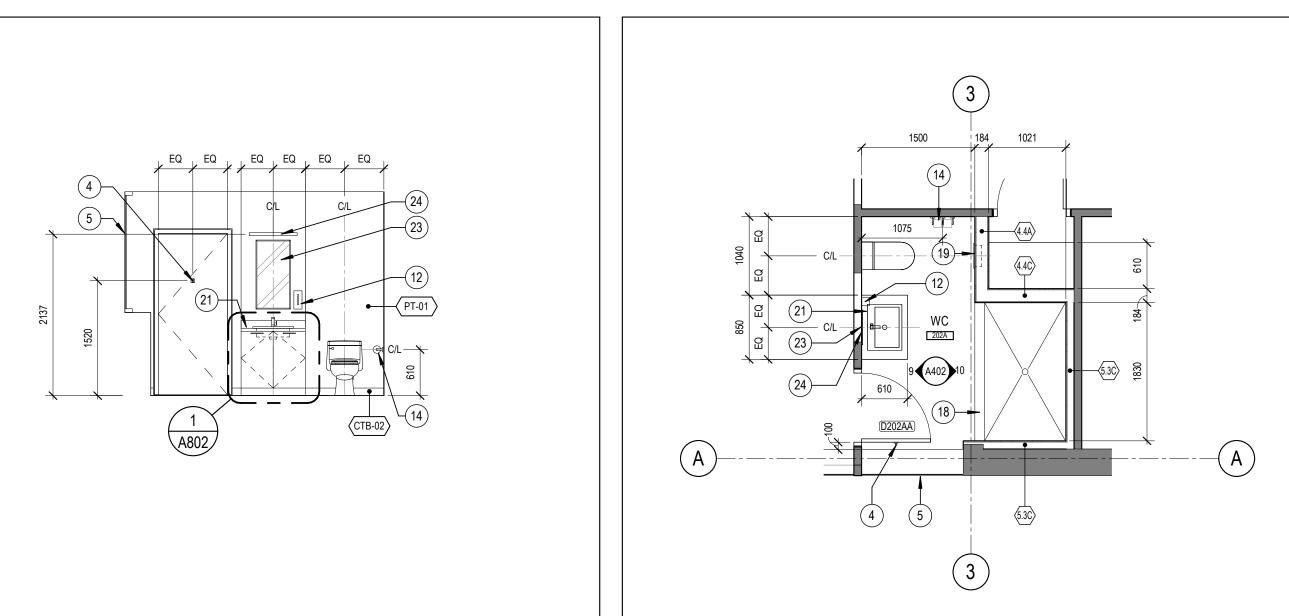

FREEMAN FIT-UP

2295 St.Laurent Blvd Ottawa ON

← → DIRECTION OF FINISH INSTALLATION/ GRAIN DIRECTION

FLOOR TRANSITION STRIP

CONSTRUCTION ASSEMBLY

2 NOTATION LEGEND

REFERENCE

? DOOR REFERENCE

\ A001 / SCALE: NTS

?\ REVISION REFERENCE

? INTERIOR FINISH REFERENCE

1927 NOTED

AP

FIRE SEPARATIONS,

REVIEWED

**RMK** 