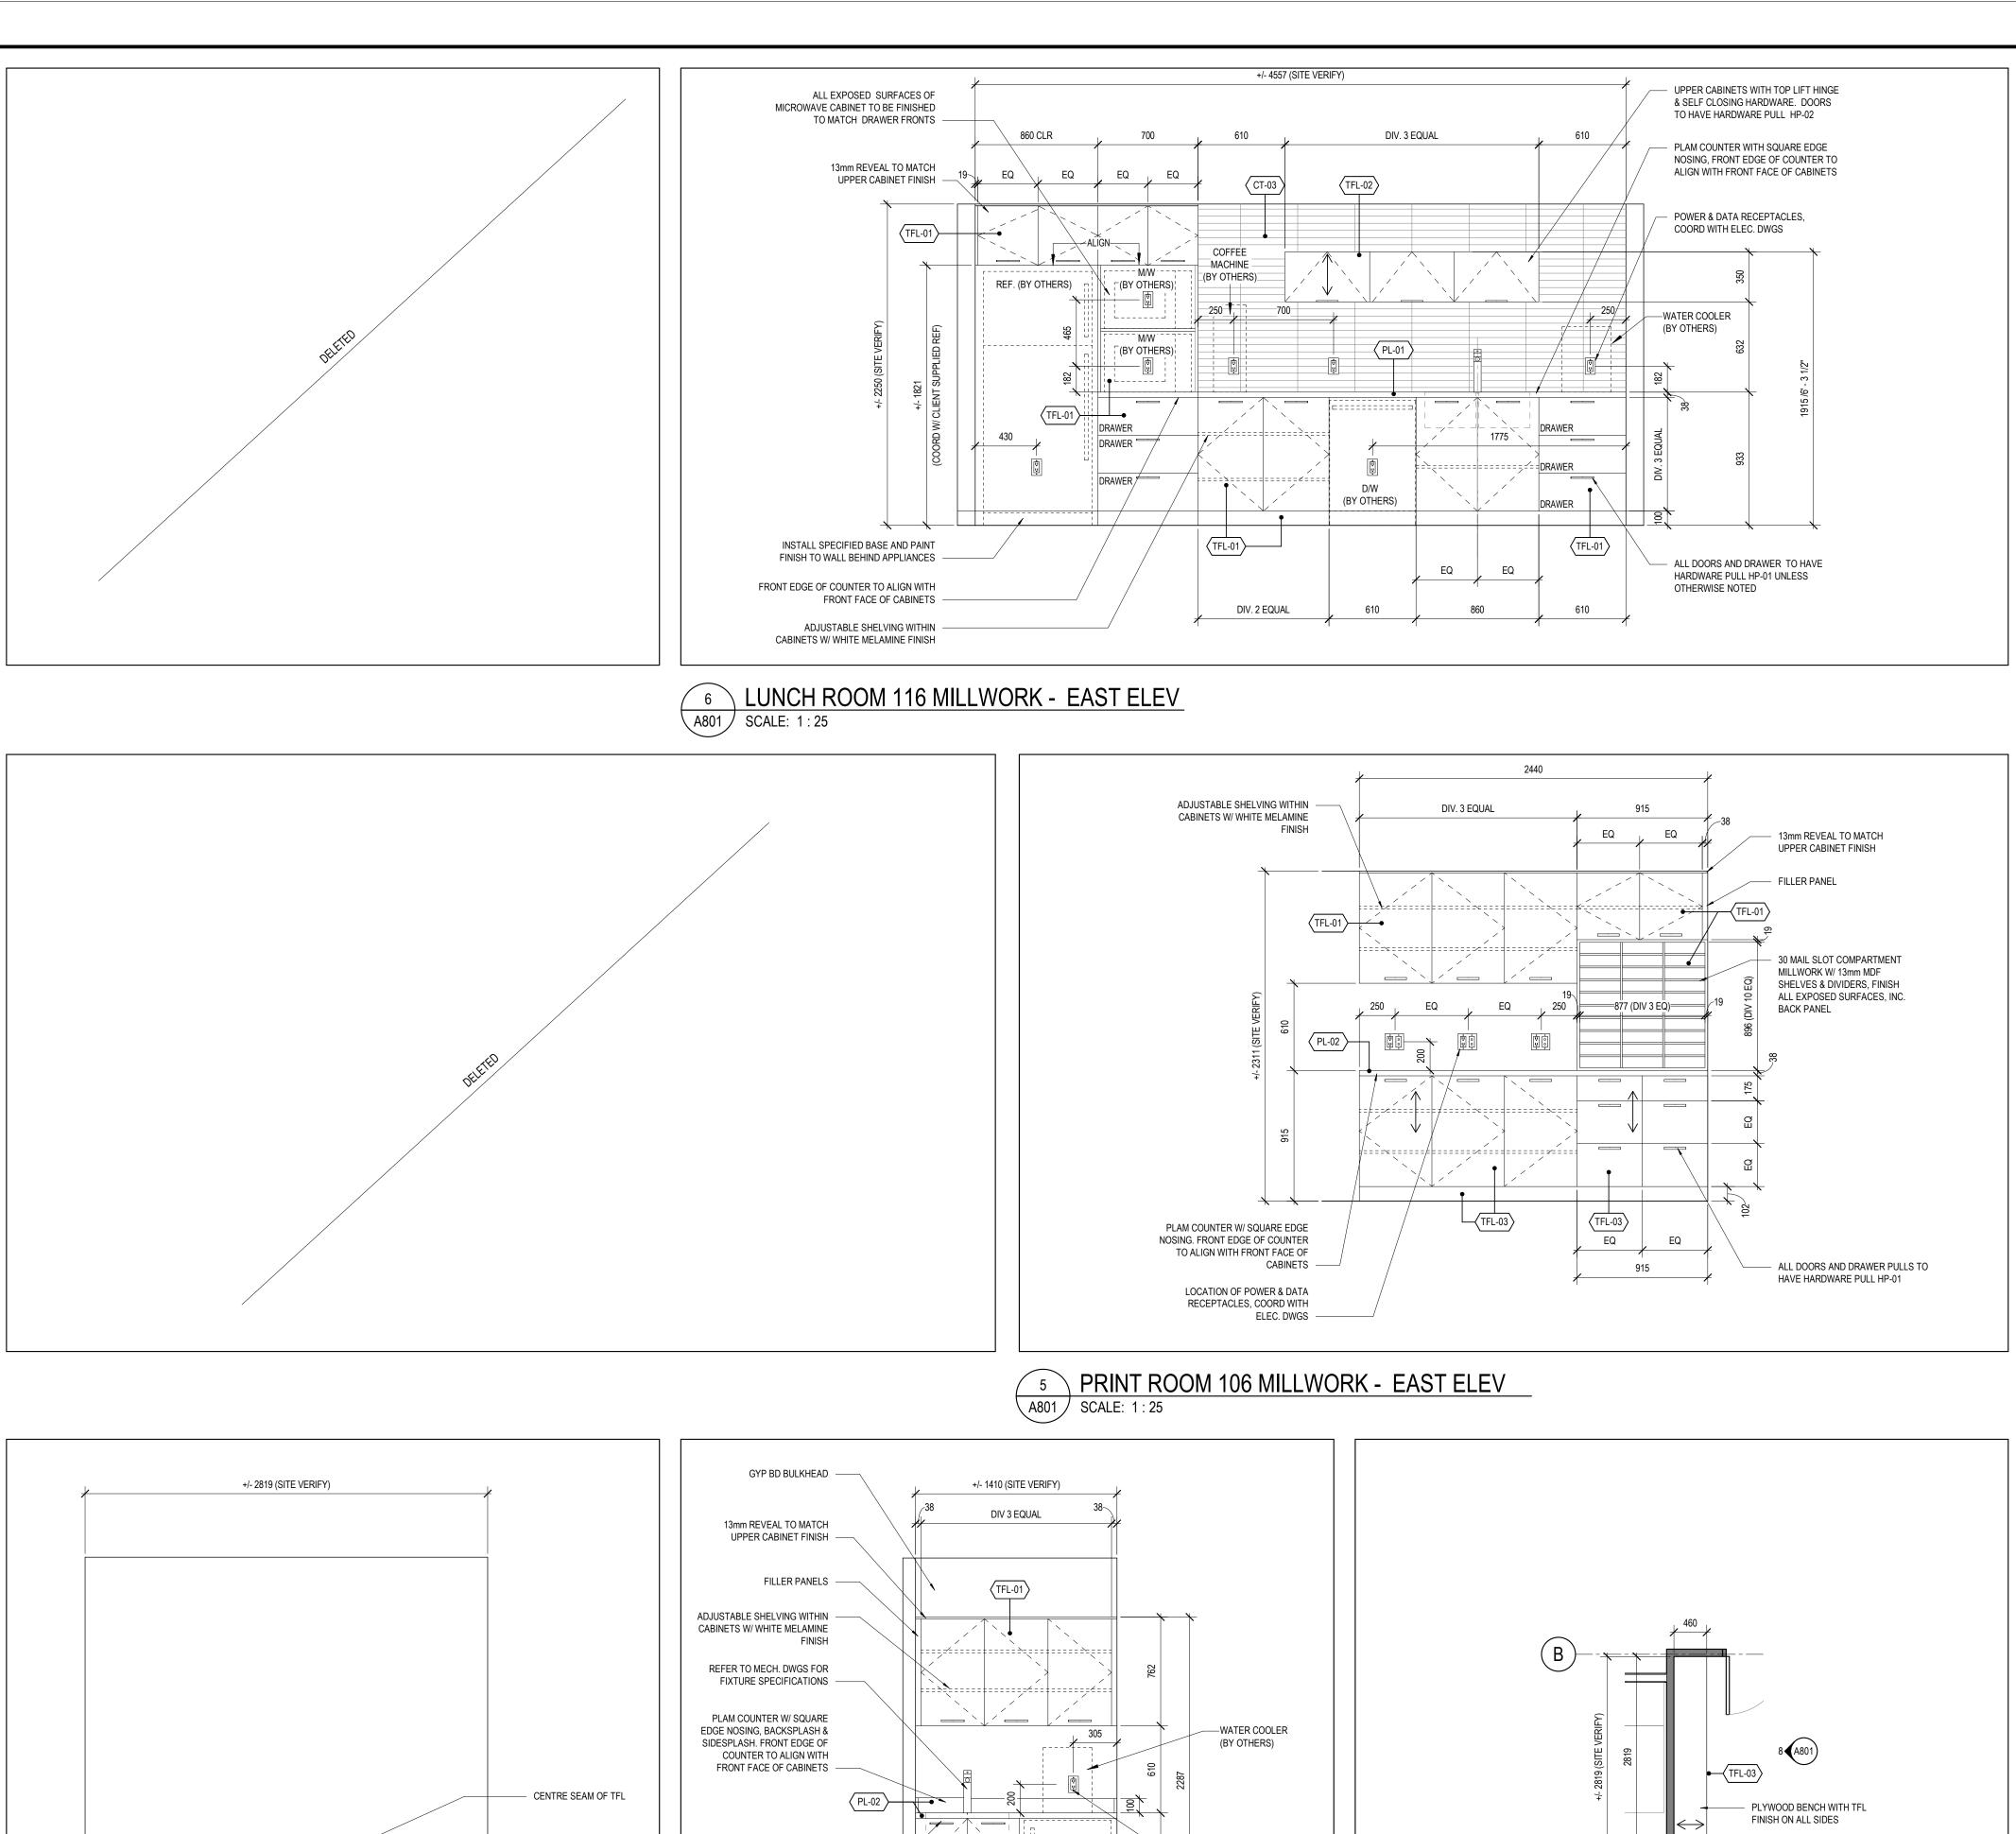

xposed or finished Mechanical or Electrical devices, fittings and fixtures are indicated on the Architectural Drawings. Locations shown on the Architectural

Drawings shall govern over Mechanical and Electrical Drawings. Mechanical and

Electrical items not clearly located will be located as directed by the Architect.

6. These documents are not to be used for construction unless specifically noted for

and obtain clarification prior to commencing work.

Project1 Studio Incorporated |613.884.3939 |mail@project1studio.ca

2020-01-29

2020-01-27

2019-11-29

2019-11-15

FREEMAN FIT-UP

5 RE-ISSUED FOR CONSTRUCTION

4 ISSUED FOR CONSTRUCTION

1 ISSUED FOR BUILDING PERMIT

2 ISSUED FOR TENDER

ISSUE RECORD

2295 St.Laurent Blvd Ottawa ON

DRAWN 1927 NOTED AP/

INTERIOR DETAILS

REVIEWED

RMK







1 LEVEL 01 - LUNCH RM 116 MILLWORK ENLARGED PLAN

SCALE: 1:50

2020-01-27 4 ISSUED FOR CONSTRUCTION 2019-11-29 2 ISSUED FOR TENDER 1 ISSUED FOR BUILDING PERMIT 2019-11-15

2020-01-29

ISSUE RECORD

5 RE-ISSUED FOR CONSTRUCTION

Project1 Studio Incorporated

|613.884.3939 |mail@project1studio.ca

FREEMAN FIT-UP

- REFER TO MECH. DWGS FOR FIXTURE SPECIFICATIONS

-WATER COOLER —SQUARE EDGE PLAM

COUNTERTOP, PROVIDE BEAD

CLEAR CAULKING AT WALL.

2295 St.Laurent Blvd

Ottawa ON

DRAWN 1927 NOTED WB

MILLWORK PLANS, **ELEVATIONS, AND DETAILS** 

REVIEWED

**RMK** 

LOCATION OF POWER & ALL DOORS TO HAVE DATA RECEPTACLES, HARDWARE PULL HP-01 COORD WITH ELEC. HUNDERCOUNTER REF. (BY OTHERS) DIV 2 EQUAL - INSTALL SPECIFIED BASE AND PAINT FINISH TO WALL BEHIND APPLIANCES

CORRIDOR 200 MILLWORK