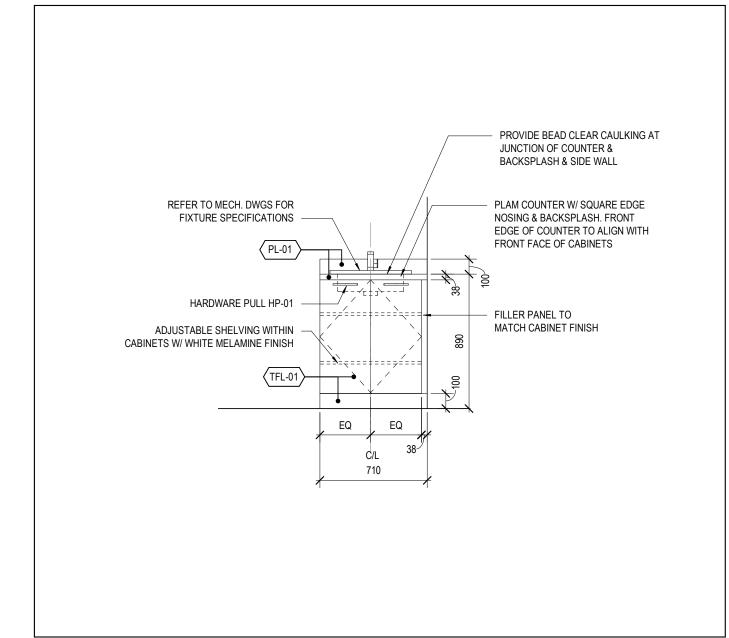

ELDED TO DROP IN SINK AND FAUCET SPEC. HSS TO SUPPORT VALANCE 610 INSULATE EXPOSED PIPES BELOW COUNTER -- 19mm PLYWOOD VALANCE W/ PLAM FINISH, MITRE CORNER APPLY CLEAR BEAD OF CAULKING WHERE -COUNTERTOP MEETS WALL WELDED HSS SUPPORTS 205 MIN. BEYOND 1300 MIN. DASHED LINE INDICATES
BARRIER FREE CLEARANCES BELOW VANITY 6mm BASE PLATE WELDED TO HSS AND ANCHORED TO SLAB WC 117 & 118 VANITY SECTION PROVIDE BEAD CLEAR CAULKING AT

PROVIDE BEAD CLEAR CAULKING AT
JUNCTION OF COUNTER &
BOKKSPLASH

PLAM COUNTER W: SQUARE EIGE
NOSING & BACKSPLASH - ROMT
EDGE OF COUNTER TO ALIGN WITH
FRONT FACE OF CABINETS

REFER TO MECH. DIVISS FOR
FIXTURE SPECIFICATIONS

HARDWARE PULL HP-01

ADJUSTABLE SHELVING WITHIN
CABINETS W: WHITE MELAMINE FINISH

TEL-01

EQ EQ
C/L
850

WASHROOM 202A - VANITY ELEV SCALE: 1:25



1 WASHROOM 109 - VANITY ELEV
A802 SCALE: 1:25

 5 RE-ISSUED FOR CONSTRUCTION
 2020-01-29

 4 ISSUED FOR CONSTRUCTION
 2020-01-27

 2 ISSUED FOR TENDER
 2019-11-29

2019-11-15

ISSUE RECORD

1 ISSUED FOR BUILDING PERMIT

ENERAL ARCHITECTURAL NOTES:

such purpose.

without the expressed consent of the Architect.

and obtain clarification prior to commencing work.

. This drawing is the property of the Architect and may not be reproduced or used

Drawings are not to be scaled. The Contractor is responsible for checking and verifying all levels and dimensions and shall report all discrepancies to the Architect

3. Upon notice in writing, the Architect will provide written/graphic clarification or

Documents including Project Manuals and the Structural, Mechanical and Electrical

Positions of